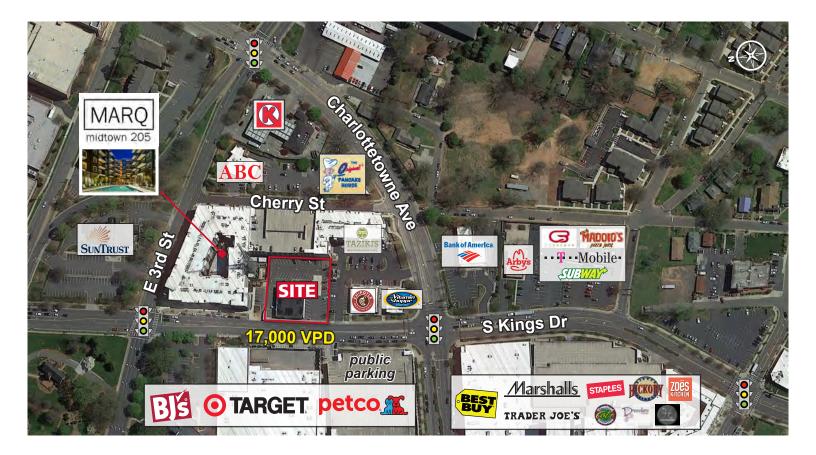

## **RETAIL / OFFICE SPACE AVAILABLE IN MIDTOWN** 209 SOUTH KINGS DR. | CHARLOTTE, NC 28204

### **PROPERTY HIGHLIGHTS**

- Located in the heart of Midtown's retail and restaurant activity
- 0.25 mile from Uptown Charlotte
- 700 apartment units within walking distance
- Stunning views of Uptown skyline
- Please call for pricing

## **RETAIL / OFFICE SPACE AVAILABLE IN MIDTOWN**

209 SOUTH KINGS DR. | CHARLOTTE, NC 28204

• 17,000 VPD on South Kings Dr.

• 17,000 VPD on Charlottetowne Ave.

• 18,000 VPD on E 3rd Street

© 2019 The Providence Group. All rights reserved. The information above has been obtained by sources deemed reliable. While we do not doubt its accuracy, we have not verified it and make no guarantee, warranty, or representation of it. It is your responsibility to independently confirm its accuracy and completeness. You and your advisors should conduct a careful, independent investigation of the property to determine to your satisfaction the suitability of the property for your needs.