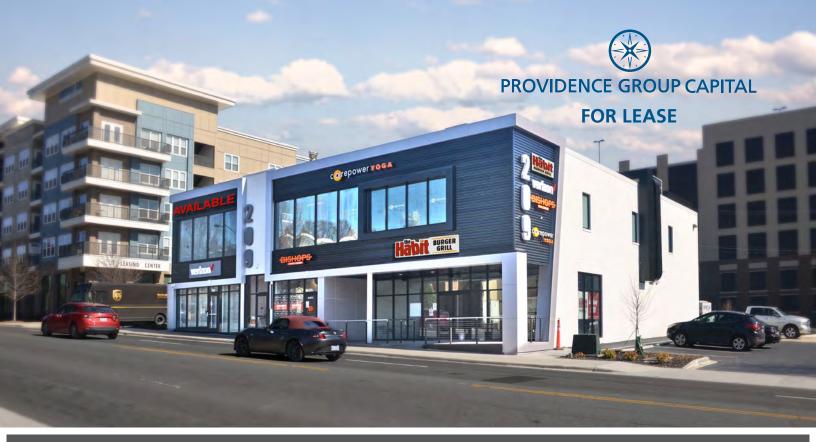

## **RETAIL / OFFICE SPACE AVAILABLE IN MIDTOWN** 209 SOUTH KINGS DR. | CHARLOTTE, NC 28204

### **PROPERTY HIGHLIGHTS**

- Located in the heart of Midtown's retail and restaurant activity
- 0.25 mile from Uptown Charlotte
- 700 apartment units within walking distance
- Stunning views of Uptown skyline
- Please call for pricing

### **PROPERTY INFORMATION**

- Last remaining space: 2,737 SF on the upper level
- 58 parking spaces
- Full access
- Available immediately

JOIN THESE TENANTS