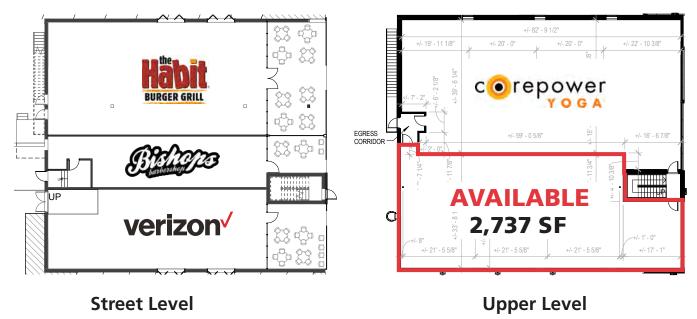

### **PROPERTY INFORMATION**

- Last remaining space: 2,737 SF on the upper level
- 58 parking spaces
- Full access
- Available immediately

JOIN THESE TENANTS

## **RETAIL / OFFICE SPACE AVAILABLE IN MIDTOWN**

209 SOUTH KINGS DR. | CHARLOTTE, NC 28204