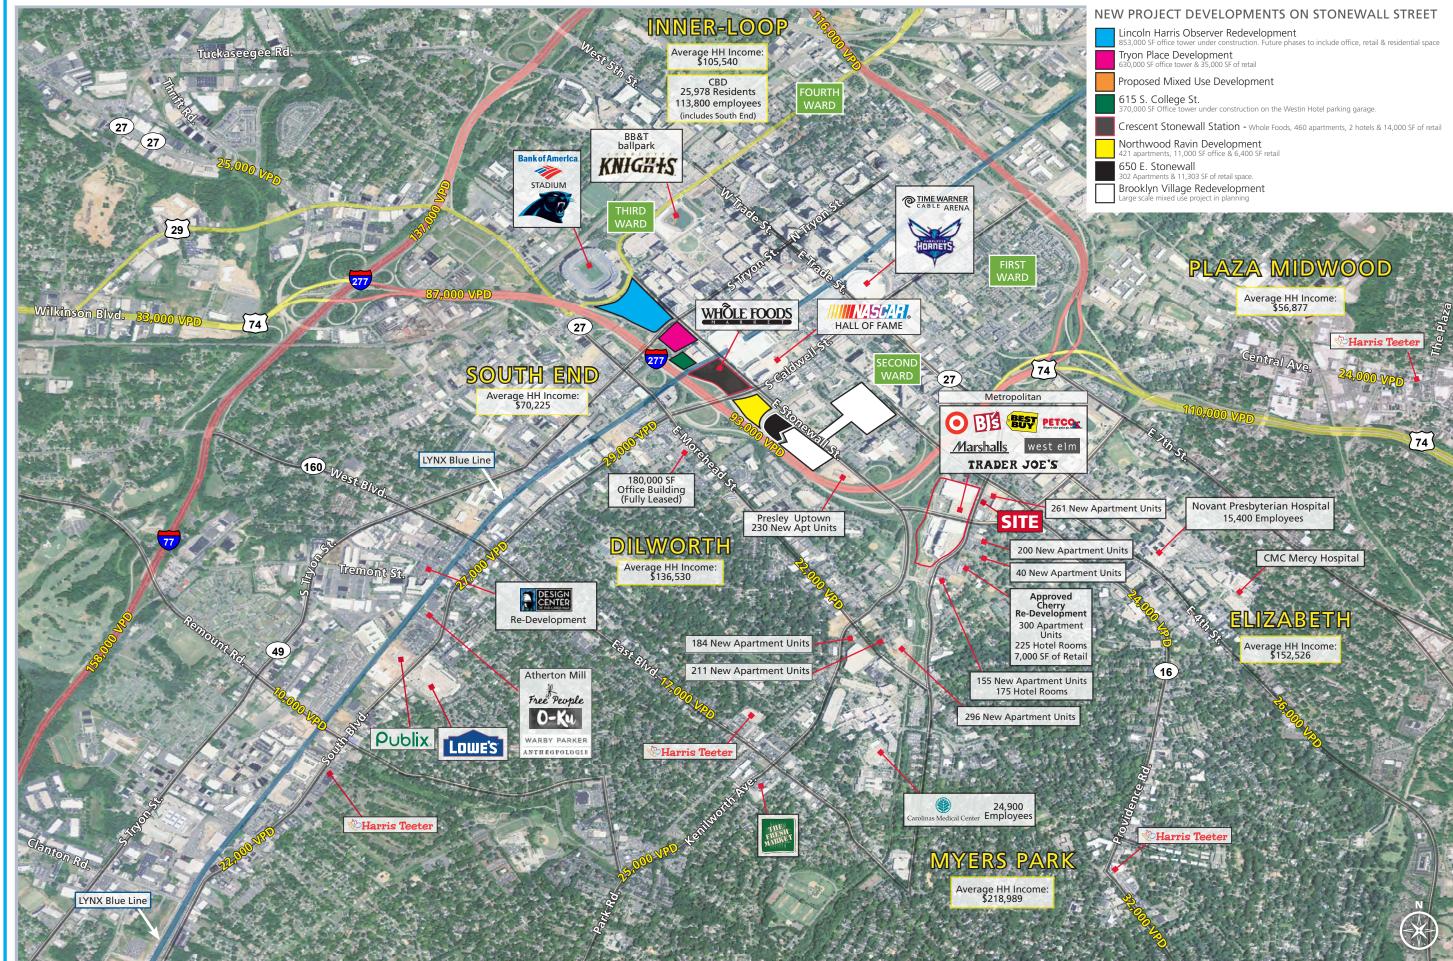

### **DEMOGRAPHICS (2018)** 1 MILE 3 MILE 5 MILE POPULATION 14,118 122,900 273,560 159,765 260,096 DAYTIME EMPLOYMENT 54,871 COMBINED POPLULATION 282,665 533,656 68,989 AVERAGE HH INCOME \$110,491 \$108,665 \$90,435 **BUSINESS ESTABLISHMENTS** 3,603 11,298 19,969