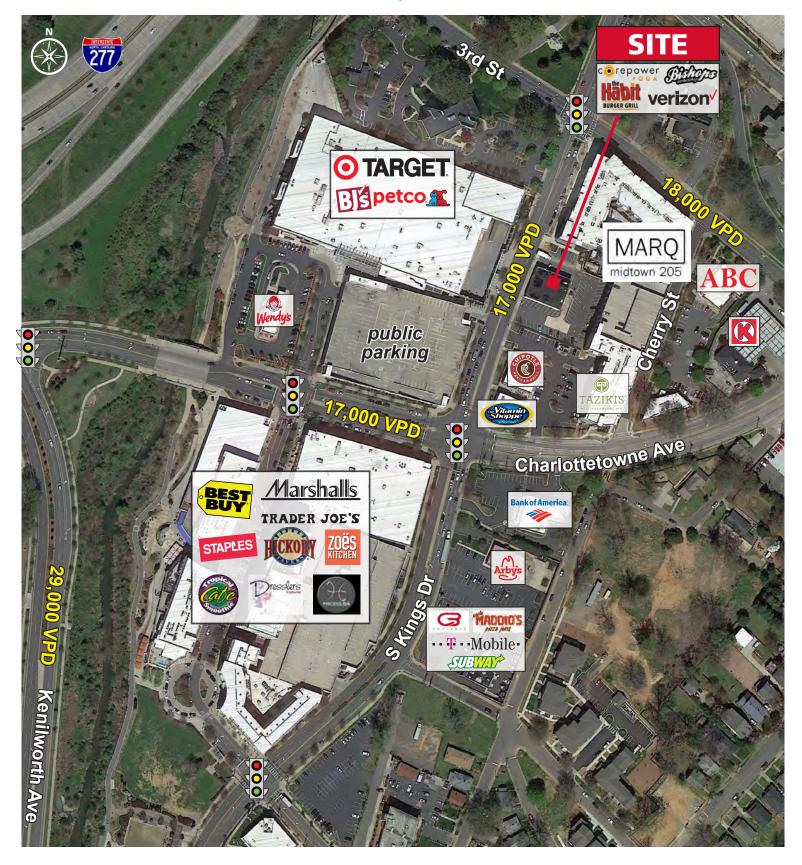

## **RETAIL / OFFICE SPACE AVAILABLE IN MIDTOWN**

209 SOUTH KINGS DR. | CHARLOTTE, NC 28204

• 17,000 VPD on South Kings Dr.

• 17,000 VPD on Charlottetowne Ave.

• 18,000 VPD on E 3rd Street

© 2019 The Providence Group. All rights reserved. The information above has been obtained by sources deemed reliable. While we do not doubt its accuracy, we have not verified it and make no guarantee, warranty, or representation of it. It is your responsibility to independently confirm its accuracy and completeness. You and your advisors should conduct a careful, independent investigation of the property to determine to your satisfaction the suitability of the property for your needs.