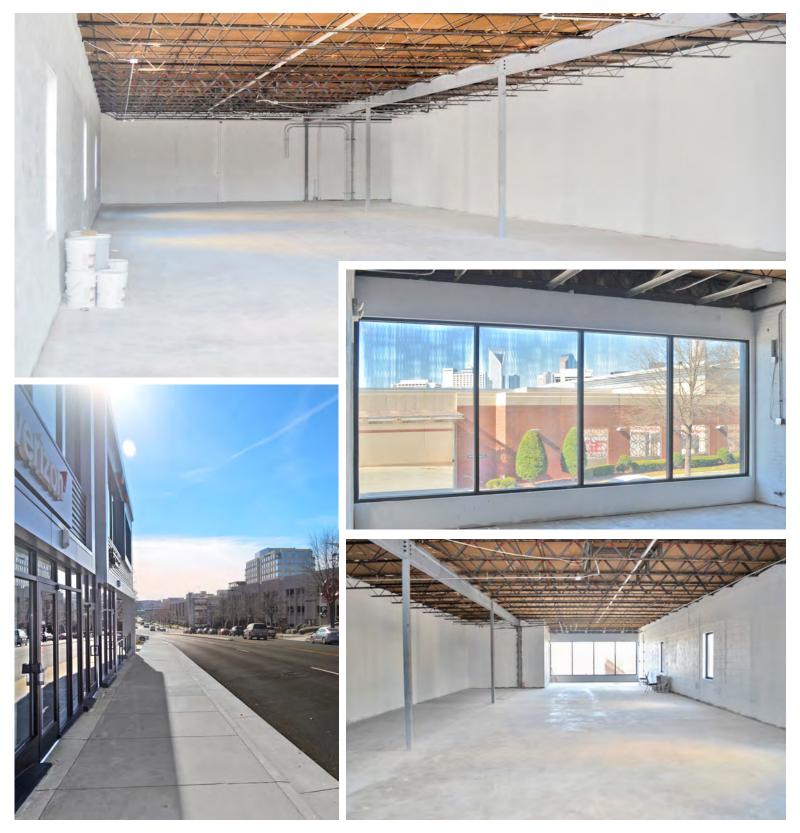

### **PROPERTY INFORMATION**

- Last remaining space: 2,737 SF on the upper level
- 58 parking spaces
- Full access
- Available immediately

JOIN THESE TENANTS