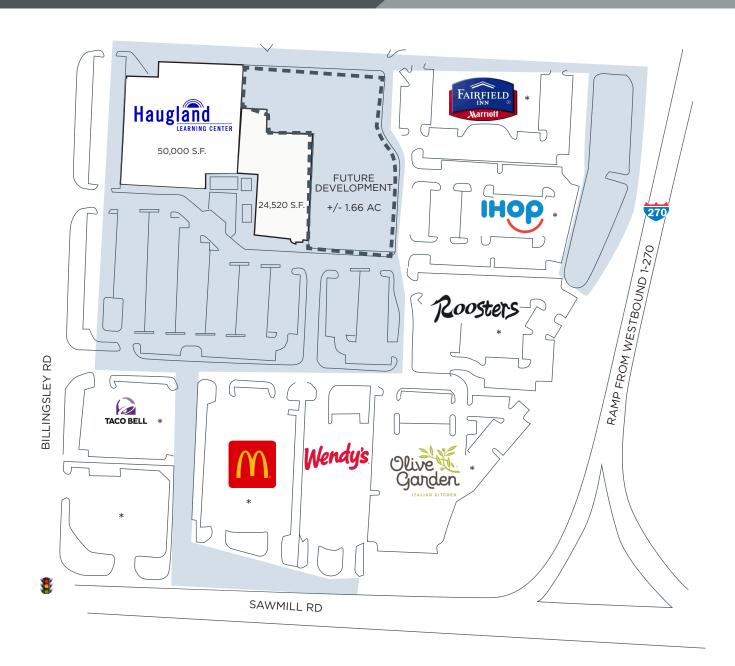

# NEW MARKET | Columbus, Ohio

Offering one of the best freeway visibilities in metro Columbus, New Market is located at the northeast quadrant of Interstate 270 and Sawmill Road. The site offers high traffic (more than 202,000 vehicles travel on I-270 and Sawmill Road daily), above-average income (\$119,766 within three miles), and a building pad for up to 40,000 s.f. available for development.

# **KEY TENANTS**