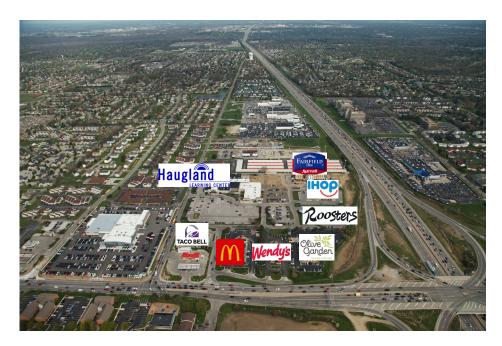

# NEW MARKET | Columbus, Ohio

Offering one of the best freeway visibilities in metro Columbus, New Market is located at the northeast quadrant of Interstate 270 and Sawmill Road. The site offers high traffic (more than 202,000 vehicles travel on I-270 and Sawmill Road daily), above-average income (\$119,766 within three miles), and a building pad for up to 40,000 s.f. available for development.

# **KEY TENANTS**