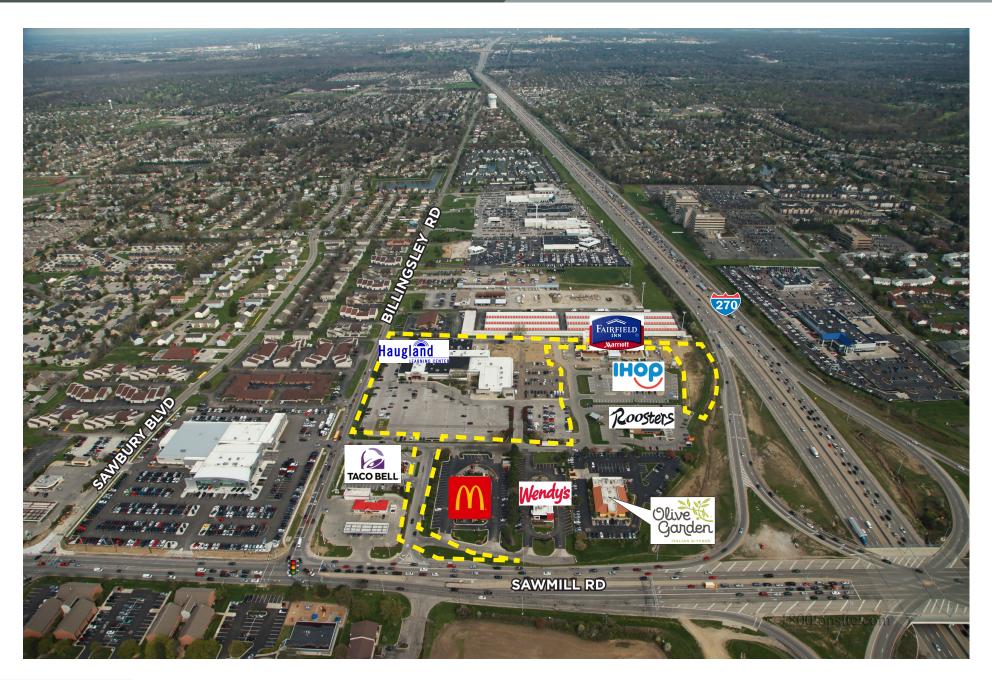

# NEW MARKET | Columbus, Ohio

Offering one of the best freeway visibilities in metro Columbus, New Market is located at the northeast quadrant of Interstate 270 and Sawmill Road. The site offers high traffic (more than 202,000 vehicles travel on I-270 and Sawmill Road daily), above-average income (\$119,766 within three miles), and a building pad for up to 40,000 s.f. available for development.

# **KEY TENANTS**