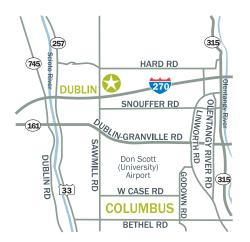

# NEW MARKET | Columbus, Ohio



Offering one of the best freeway visibilities in metro Columbus, New Market is located at the northeast quadrant of Interstate 270 and Sawmill Road. The site offers high traffic (more than 202,000 vehicles travel on I-270 and Sawmill Road daily), above-average income (\$119,766 within three miles), and a building pad for up to 40,000 s.f. available for development.

# **KEY TENANTS**















# SIZE

162,298 square feet

# **LOCATION**

Columbus, Ohio Northeast quadrant of I-270 and Sawmill Road

# TRAFFIC COUNTS

Sawmill Road - 61,006 Hard Road - 13,510 I-270 - 141,240



# **KEY DEMOGRAPHICS**

| J-1                            | TILL KADIOS |
|--------------------------------|-------------|
| POPULATION                     |             |
| Current Estimated Population   | 218,901     |
| Projected Population (5 Years) | 236,330     |
| 2010 Census Population         | 194,316     |
|                                |             |

E-MILE DADILIS

### **HOUSEHOLDS**

| Current Estimated Households   | 90,939 |
|--------------------------------|--------|
| Projected Households (5 Years) | 95,152 |
| 2010 Census Households         | 80,356 |

#### INCOME

| Average Household Income   | \$123,382 |
|----------------------------|-----------|
| Household Income \$50,000+ | 75.9%     |

# MEDIAN AGE 37 years

# DAYTIME DEMOGRAPHICS

| Number of Businesses