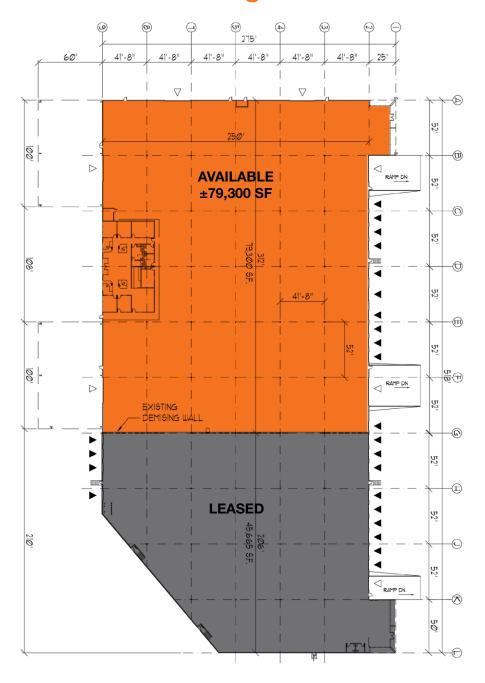

## Renton Park 405 - Building A

### Renton Park 405 Building A

1101 SW 16th St Renton, WA

± 79,300 SF with 4,202 SF office

30' clear height

Fully insulated and temperature controlled warehouse (not air conditioned)

11 dock-high doors (additional 2 doors possible)