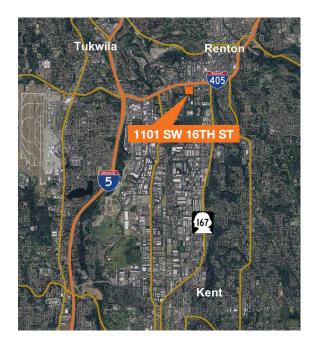

# For Lease

### Renton Park 405 Building A

1101 SW 16th St Renton, WA

± 79,300 SF with 4,202 SF office

30' clear height

Fully insulated and temperature controlled warehouse (not air conditioned)

11 dock-high doors (additional 2 doors possible)

6 grade-level doors (up to 24' wide)

2 covered loading areas of ± 4,000 SF each (not included in area calculation)

Heavy power

Available August 1, 2017

Call for pricing

tiaakentvalley.com



### Location



### Contact

Doug Klein, SIOR 206.248.7348 dklein@kiddermathews.com

Patricia Loveall, SIOR 206.248.7340 ploveall@kiddermathews.com

OWNED BY



## Renton Park 405 - Building A



### Contact

**Doug Klein, SIOR** 206.248.7348 dklein@kiddermathews.com Patricia Loveall, SIOR 206.248.7340 ploveall@kiddermathews.com



## Renton Park 405 - Building A



### Contact

**Doug Klein, SIOR** 206.248.7348 dklein@kiddermathews.com Patricia Loveall, SIOR 206.248.7340 ploveall@kiddermathews.com



# For Lease

### Renton Park 405 - Building A



### Contact

**Doug Klein, SIOR** 206.248.7348 dklein@kiddermathews.com Patricia Loveall, SIOR 206.248.7340 ploveall@kiddermathews.com