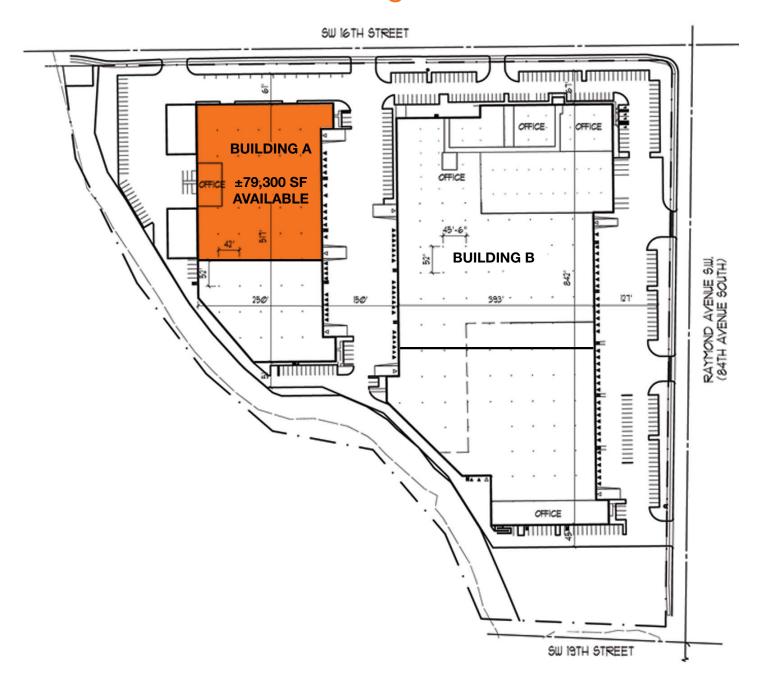

## Renton Park 405 Building A

1101 SW 16th St Renton, WA

± 79,300 SF with 4,202 SF office

30' clear height

Fully insulated and temperature controlled warehouse (not air conditioned)

11 dock-high doors (additional 2 doors possible)

6 grade-level doors (up to 24' wide)

2 covered loading areas of ± 4,000 SF each (not included in area calculation)

Heavy power

Available August 1, 2017

Call for pricing

tiaakentvalley.com



### Location



### Contact

Doug Klein, SIOR 206.248.7348 dklein@kiddermathews.com

Patricia Loveall, SIOR 206.248.7340 ploveall@kiddermathews.com

OWNED BY



## Renton Park 405 - Building A



### Contact

**Doug Klein, SIOR** 206.248.7348 dklein@kiddermathews.com Patricia Loveall, SIOR 206.248.7340 ploveall@kiddermathews.com



## Renton Park 405 - Building A



### Contact

**Doug Klein, SIOR** 206.248.7348 dklein@kiddermathews.com Patricia Loveall, SIOR 206.248.7340 ploveall@kiddermathews.com



# For Lease

### Renton Park 405 - Building A



### Contact

**Doug Klein, SIOR** 206.248.7348 dklein@kiddermathews.com Patricia Loveall, SIOR 206.248.7340 ploveall@kiddermathews.com