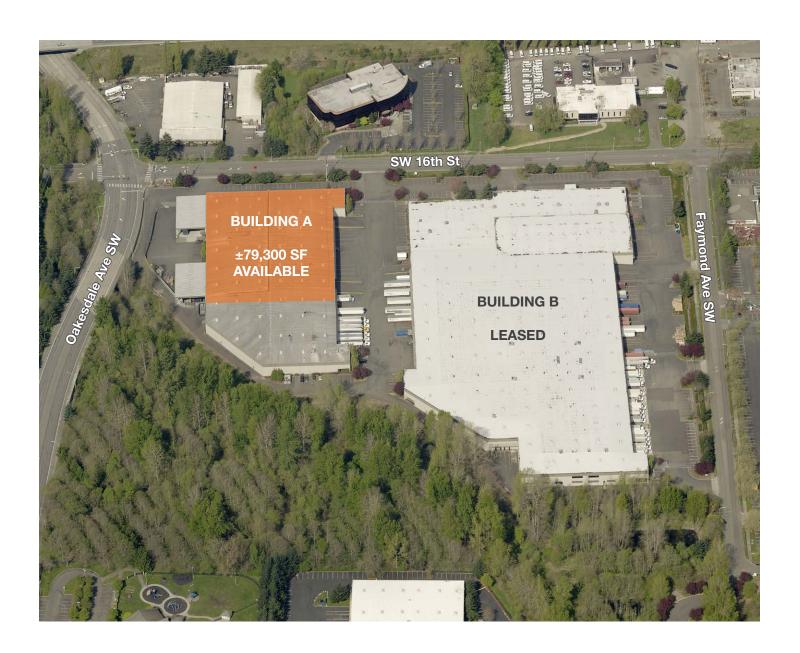

### Renton Park 405 Building A

1101 SW 16th St Renton, WA

± 79,300 SF with 4,202 SF office

30' clear height

Fully insulated and temperature controlled warehouse (not air conditioned)

11 dock-high doors (additional 2 doors possible)

6 grade-level doors (up to 24' wide)

2 covered loading areas of ± 4,000 SF each (not included in area calculation)

Heavy power

Available August 1, 2017

Call for pricing

tiaakentvalley.com