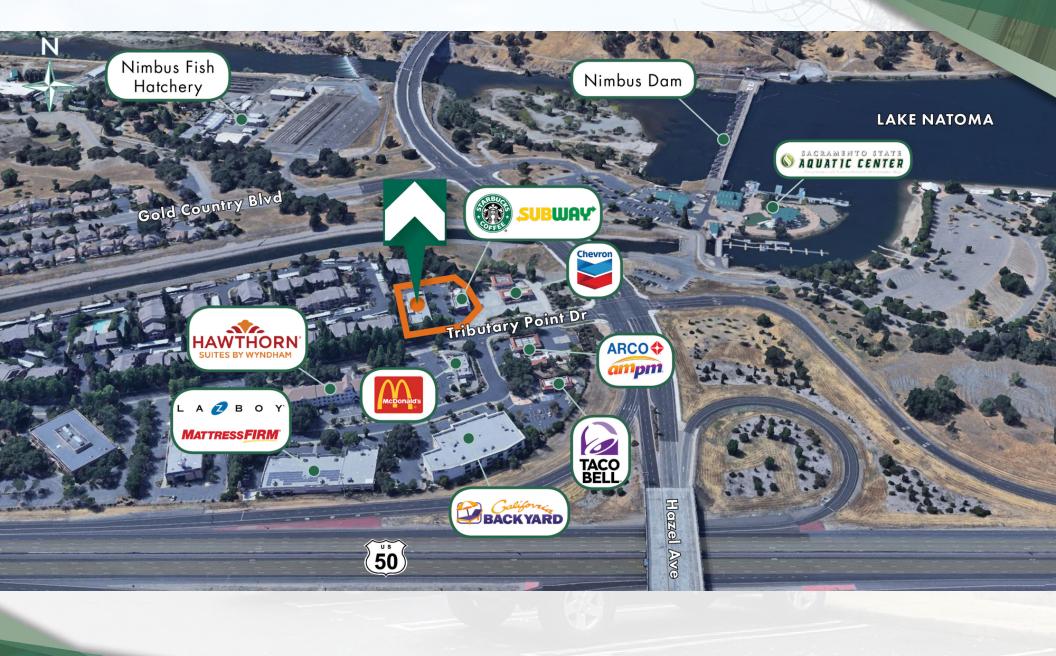

#### **OBLIQUE RETAILER MAP**

12195 Tributary Point Dr Rancho Cordova

The information in this document was obtained from sources we deem reliable; however, no warranty or representation, expressed or implied, is made as to the accuracy of the information contained herein.