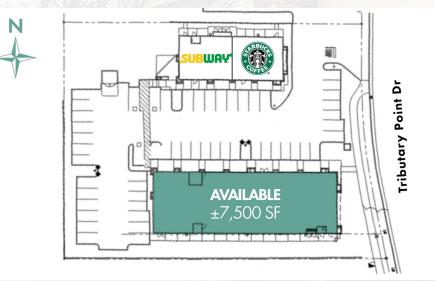

#### **PROPERTY DETAILS**

| Available Sq.Ft.: | $\pm 7,500$ Sq.Ft. (Divisible) |
|-------------------|--------------------------------|
| Lease Rate:       | \$0.83 - 1.00/SF per Month     |
| Lease Type:       | NNN                            |
| Year Built:       | 2004                           |
| Zoning:           | LC                             |

#### **PROPERTY HIGHLIGHTS**

- 7,500 sq. ft. (divisible)
- Anchored by Starbucks and Subway (not a part)
- Benefits from high traffic counts along both Highway 50 and Hazel Avenue
- Benefits from proximity to the Sacramento State Aquatic Center, American River bike trail, and Prairie City State Vehicular Recreation Area
- Strong day and evening population
- Building and Monument signage
- Plenty of parking