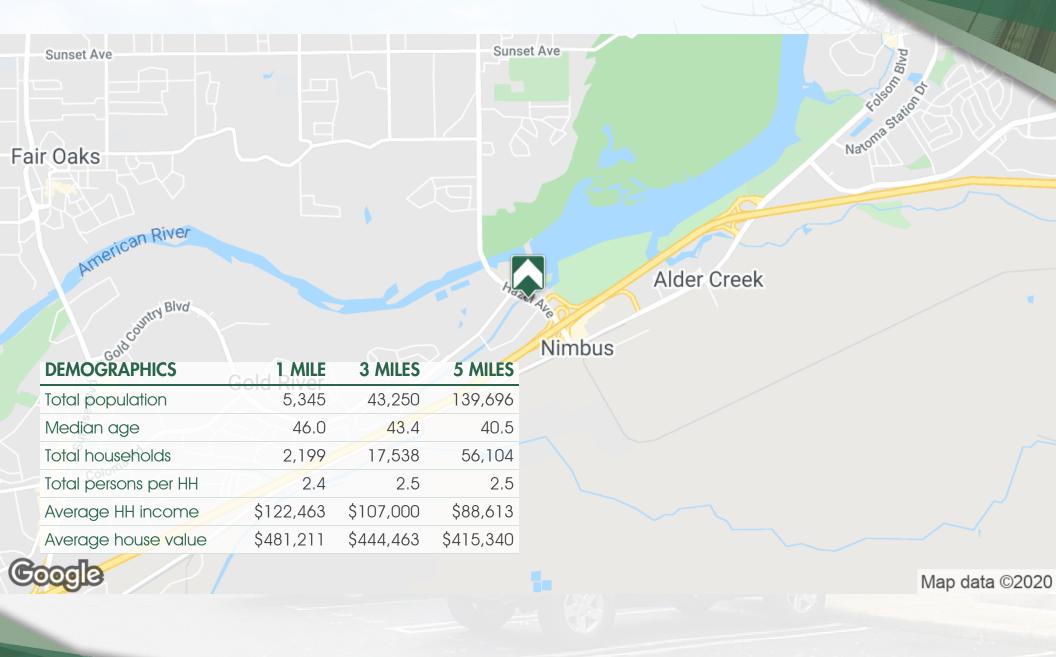

# AREA RETAILER MAP

12195 Tributary Point Dr Rancho Cordova

# 12195 Tributary Point Dr Rancho Co<u>rdova</u>

The information in this document was obtained from sources we deem reliable; however, no warranty or representation, expressed or implied, is made as to the accuracy of the information contained herein.