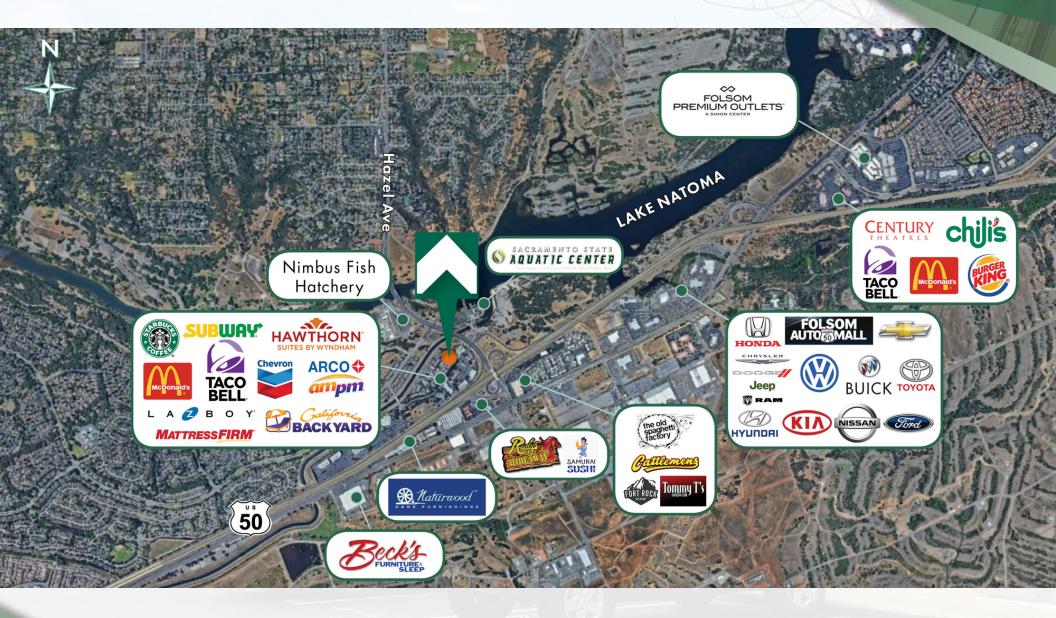

MARY

12195 Tributary Point Dr

Rancho Cordova

#### **PROPERTY HIGHLIGHTS**

- 7,500 sq. ft. (divisible)
- Anchored by Starbucks and Subway (not a part)
- Benefits from high traffic counts along both Highway 50 and Hazel Avenue
- Benefits from proximity to the Sacramento State Aquatic Center, American River bike trail, and Prairie City State Vehicular Recreation Area
- Strong day and evening population
- Building and Monument signage
- Plenty of parking

#### **OBLIQUE RETAILER MAP**

12195 Tributary Point Dr Rancho Cordova



The information in this document was obtained from sources we deem reliable; however, no warranty or representation, expressed or implied, is made as to the accuracy of the information contained herein.

# AREA RETAILER MAP

12195 Tributary Point Dr Rancho Cordova



# 12195 Tributary Point Dr Rancho Co<u>rdova</u>



The information in this document was obtained from sources we deem reliable; however, no warranty or representation, expressed or implied, is made as to the accuracy of the information contained herein.