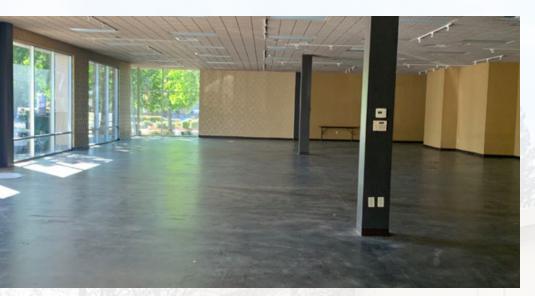

#### **PROPERTY DETAILS**

| Available Sq.Ft.: | $\pm 7,500$ Sq.Ft. (Divisible) |
|-------------------|--------------------------------|
| Lease Rate:       | \$0.83 - 1.00/SF per Month     |
| Lease Type:       | NNN                            |
| Year Built:       | 2004                           |
| Zoning:           | LC                             |

#### **PROPERTY HIGHLIGHTS**

- 7,500 sq. ft. (divisible)
- Anchored by Starbucks and Subway (not a part)
- Benefits from high traffic counts along both Highway 50 and Hazel Avenue
- Benefits from proximity to the Sacramento State Aquatic Center, American River bike trail, and Prairie City State Vehicular Recreation Area
- Strong day and evening population
- Building and Monument signage
- Plenty of parking