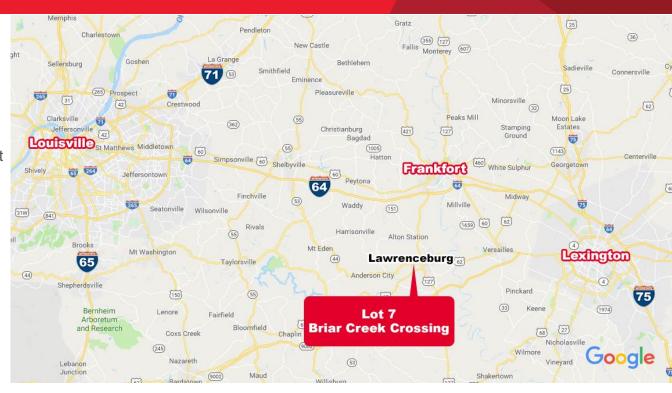

## LOT 7 BRIAR CREEK CROSSING

Lawrenceburg, KY 40342

## LAND FOR SALE 3.6 Acres