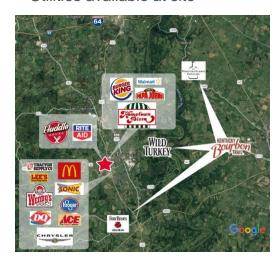

## **PROPERTY FEATURES**

- Zoned B-3
- Located between Huddle House and Import Cars R Us on U.S. Highway 127
- · Located in Briar Creek Development
- Near amenities including three Kentucky Bourbon Trail distilleries
- · Utilities available at site