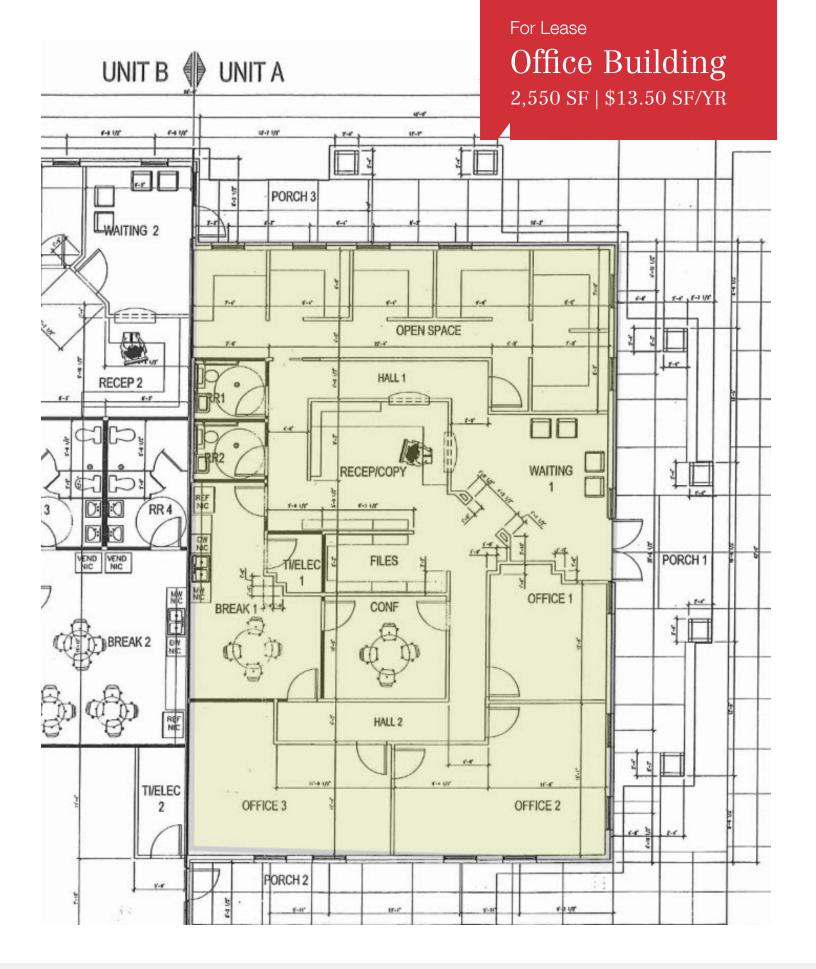

### **Property Highlights**

- · Office Suite in the Heart of South Baton Rouge
- Well-Maintained Building
- Large Offices, Conference Room, Private Reception, Kitchen
- Quick Access to I-10 and I-12
- Situated Between Highland Rd & Perkins Rd

### **Available Spaces**

| Spaces                    | Lease Rate    | Size (SF) |
|---------------------------|---------------|-----------|
| 10523 N Oak Hills Parkway | \$13.50 SF/yr | 2,550     |