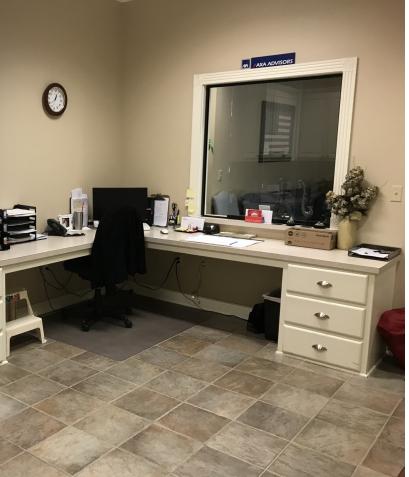

### **Property Highlights**

- · Office Suite in the Heart of South Baton Rouge
- Well-Maintained Building
- Large Offices, Conference Room, Private Reception, Kitchen
- Quick Access to I-10 and I-12
- Situated Between Highland Rd & Perkins Rd

### Property Details

| PROPERTY ADDRESS:  | 10523 N Oak Hills Parkway<br>Baton Rouge, LA 70810 |
|--------------------|----------------------------------------------------|
| PROPERTY TYPE:     | Office                                             |
| LOT SIZE:          | 0.61 Acres                                         |
| BUILDING CLASS:    | В                                                  |
| ZONING:            | C-2                                                |
| PARKING SPACES:    | 6                                                  |
| BUILDING FRONTAGE: | N Oak Hills Parkway                                |
| YEAR BUILT:        | 2006                                               |
| CONSTRUCTION TYPE: | Brick Veneer Over Wood Frame                       |
| NUMBER OF STORIES: | 1                                                  |
| NUMBER OF UNITS:   | 2                                                  |
|                    |                                                    |