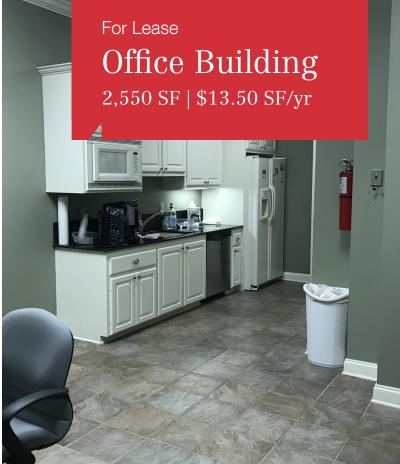

For Lease

## Office Building

### **Available Spaces**

| Spaces                    | Lease Rate    | Size (SF) |
|---------------------------|---------------|-----------|
| 10523 N Oak Hills Parkway | \$13.50 SF/yr | 2,550     |

# Office Building

2,550 SF | \$13.50 SF/YR

1700 City Farm Drive Baton Rouge, LA 70806 225 295 0800 tel latterblum.com