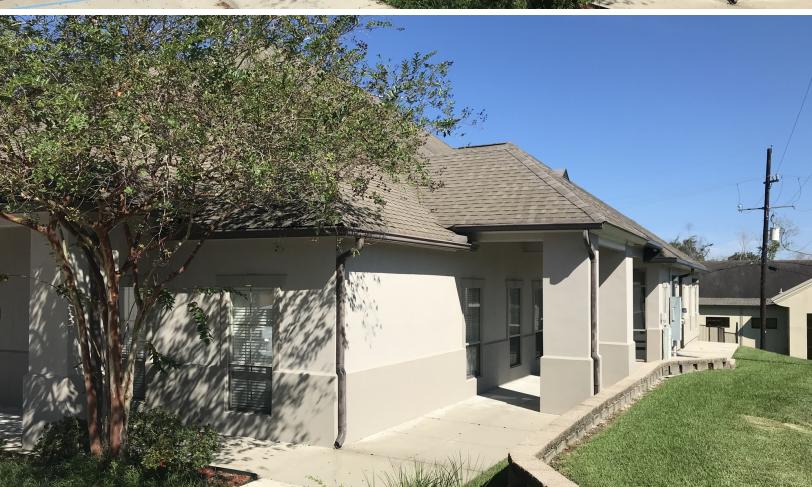

### **Property Highlights**

- · Office Suite in the Heart of South Baton Rouge
- Well-Maintained Building
- Large Offices, Conference Room, Private Reception, Kitchen
- Quick Access to I-10 and I-12
- Situated Between Highland Rd & Perkins Rd

### Property Details

| PROPERTY ADDRESS:  | 10523 N Oak Hills Parkway<br>Baton Rouge, LA 70810 |
|--------------------|----------------------------------------------------|
| PROPERTY TYPE:     | Office                                             |
| LOT SIZE:          | 0.61 Acres                                         |
| BUILDING CLASS:    | В                                                  |
| ZONING:            | C-2                                                |
| PARKING SPACES:    | 6                                                  |
| BUILDING FRONTAGE: | N Oak Hills Parkway                                |
| YEAR BUILT:        | 2006                                               |
| CONSTRUCTION TYPE: | Brick Veneer Over Wood Frame                       |
| NUMBER OF STORIES: | 1                                                  |
| NUMBER OF UNITS:   | 2                                                  |
|                    |                                                    |