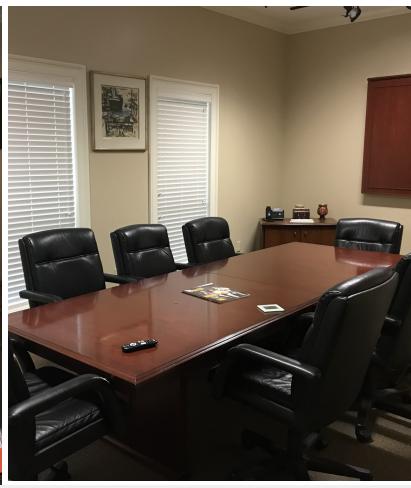

### **Property Highlights**

- · Office Suite in the Heart of South Baton Rouge
- Well-Maintained Building
- Large Offices, Conference Room, Private Reception, Kitchen
- Quick Access to I-10 and I-12
- Situated Between Highland Rd & Perkins Rd

### Property Details

| PROPERTY ADDRESS:  | 10523 N Oak Hills Parkway<br>Baton Rouge, LA 70810 |
|--------------------|----------------------------------------------------|
| PROPERTY TYPE:     | Office                                             |
| LOT SIZE:          | 0.61 Acres                                         |
| BUILDING CLASS:    | В                                                  |
| ZONING:            | C-2                                                |
| PARKING SPACES:    | 6                                                  |
| BUILDING FRONTAGE: | N Oak Hills Parkway                                |
| YEAR BUILT:        | 2006                                               |
| CONSTRUCTION TYPE: | Brick Veneer Over Wood Frame                       |
| NUMBER OF STORIES: | 1                                                  |
| NUMBER OF UNITS:   | 2                                                  |
|                    |                                                    |