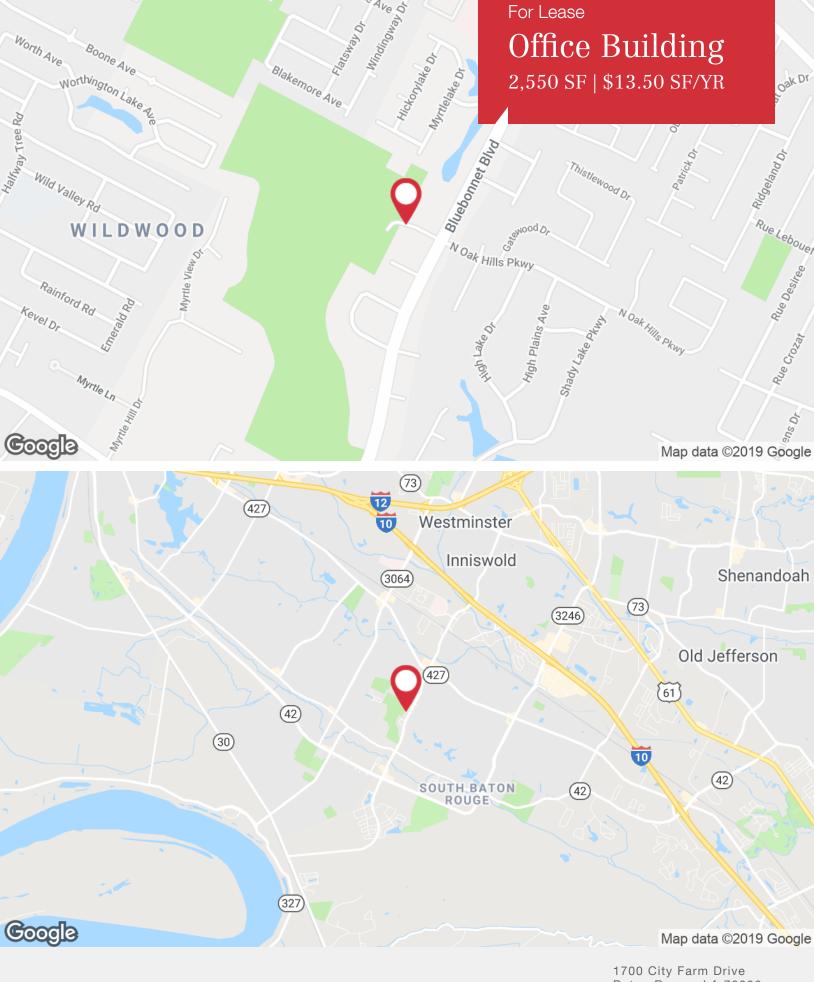

# 10523 N Oak Hills Parkway

Baton Rouge, Louisiana 70810

### **Property Highlights**

- · Office Suite in the Heart of South Baton Rouge
- Well-Maintained Building
- Large Offices, Conference Room, Private Reception, Kitchen
- Quick Access to I-10 and I-12
- Situated Between Highland Rd & Perkins Rd