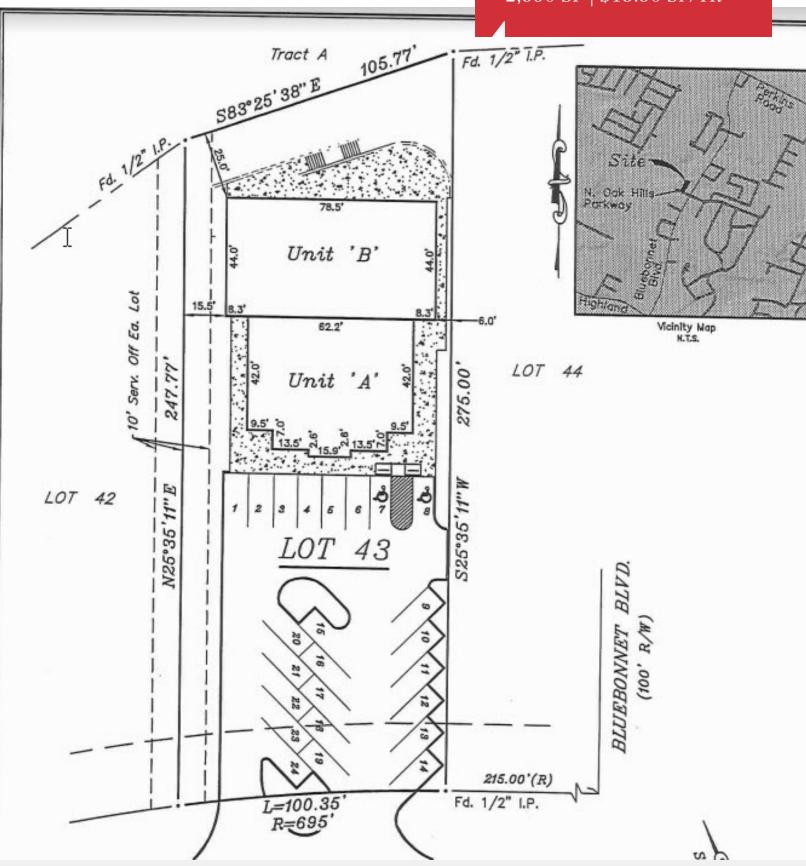

### Property Details

| PROPERTY ADDRESS:  | 10523 N Oak Hills Parkway<br>Baton Rouge, LA 70810 |
|--------------------|----------------------------------------------------|
| PROPERTY TYPE:     | Office                                             |
| LOT SIZE:          | 0.61 Acres                                         |
| BUILDING CLASS:    | В                                                  |
| ZONING:            | C-2                                                |
| PARKING SPACES:    | 6                                                  |
| BUILDING FRONTAGE: | N Oak Hills Parkway                                |
| YEAR BUILT:        | 2006                                               |
| CONSTRUCTION TYPE: | Brick Veneer Over Wood Frame                       |
| NUMBER OF STORIES: | 1                                                  |
| NUMBER OF UNITS:   | 2                                                  |
|                    |                                                    |