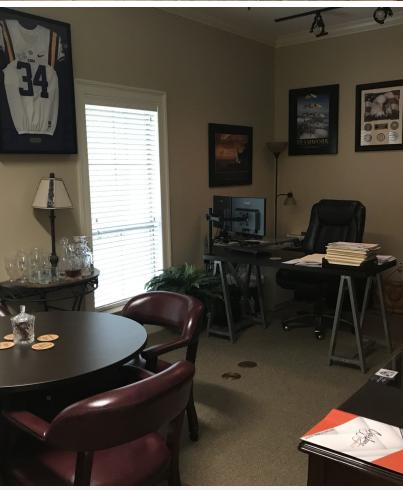

### **Property Highlights**

- · Office Suite in the Heart of South Baton Rouge
- Well-Maintained Building
- Large Offices, Conference Room, Private Reception, Kitchen
- Quick Access to I-10 and I-12
- Situated Between Highland Rd & Perkins Rd

### Property Details

| PROPERTY ADDRESS:  | 10523 N Oak Hills Parkway<br>Baton Rouge, LA 70810 |
|--------------------|----------------------------------------------------|
| PROPERTY TYPE:     | Office                                             |
| LOT SIZE:          | 0.61 Acres                                         |
| BUILDING CLASS:    | В                                                  |
| ZONING:            | C-2                                                |
| PARKING SPACES:    | 6                                                  |
| BUILDING FRONTAGE: | N Oak Hills Parkway                                |
| YEAR BUILT:        | 2006                                               |
| CONSTRUCTION TYPE: | Brick Veneer Over Wood Frame                       |
| NUMBER OF STORIES: | 1                                                  |
| NUMBER OF UNITS:   | 2                                                  |
|                    |                                                    |