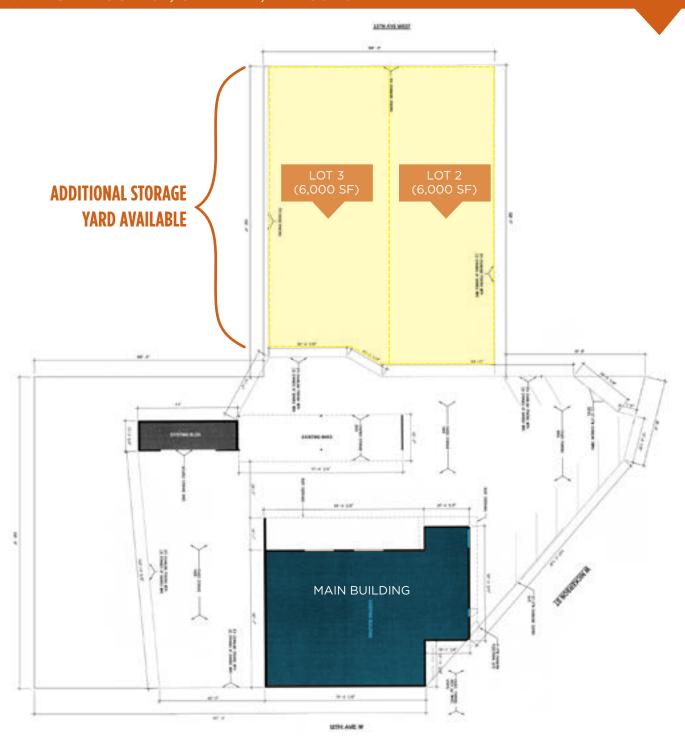

#### **OUTDOOR YARD SPACE**

- 15,840 SF
   Access, Storage And Parking Inside Fenced Area
- 2,500 SF
   Parking Outside of Fenced Area on 12th Ave

#### ADDITIONAL YARD SPACE AVAILABLE

STORAGE YARD: 6,000SF - 12,000SF
 - 2 Lots Contiguous to Main Site