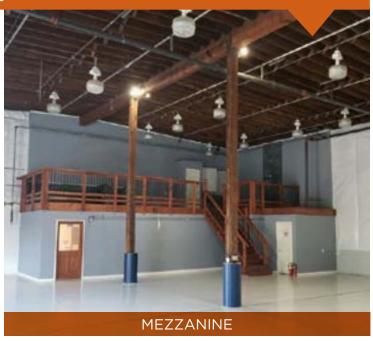

## PROPERTY HIGHLIGHTS

29,287 SF TOTAL SITE AREA // C2-55 ZONING

LEASE RATE: \$13,200 PER MONTH + NNN

MAIN BUILDING: 5,650 SF

Dry Sprinkler System Throughout

- OFFICE/SHOWROOM: 1,475 SF
- WAREHOUSE: 3.745 SF
  - Fully Insulated with 2 Glass High Bay Doors and Covered Loading Area
- MEZZANINE: 430 SF