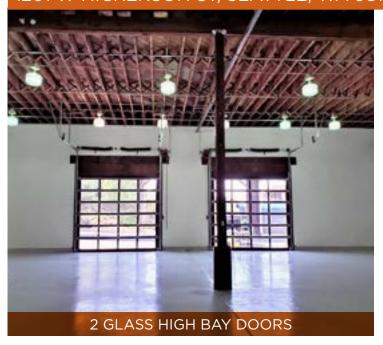

## PROPERTY HIGHLIGHTS

29,287 SF TOTAL SITE AREA // C2-55 ZONING

LEASE RATE: \$13,200 PER MONTH + NNN

MAIN BUILDING: 5,650 SF

Dry Sprinkler System Throughout

- OFFICE/SHOWROOM: 1,475 SF
- WAREHOUSE: 3.745 SF
  - Fully Insulated with 2 Glass High Bay Doors and Covered Loading Area
- MEZZANINE: 430 SF