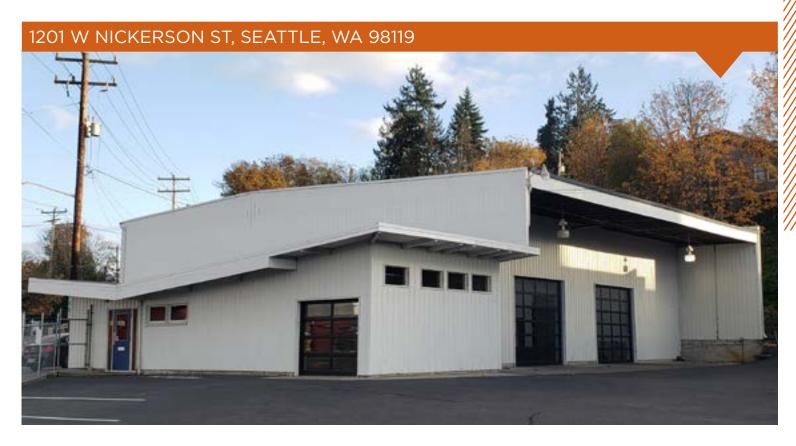

### 1201 W NICKERSON ST, SEATTLE, WA 98119

## PROPERTY HIGHLIGHTS

29,287 SF TOTAL SITE AREA // C2-55 ZONING

LEASE RATE: \$13,200 PER MONTH + NNN

MAIN BUILDING: 5,650 SF

Dry Sprinkler System Throughout

- OFFICE/SHOWROOM: 1,475 SF
- WAREHOUSE: 3.745 SF
  - Fully Insulated with 2 Glass High Bay Doors and Covered Loading Area
- MEZZANINE: 430 SF