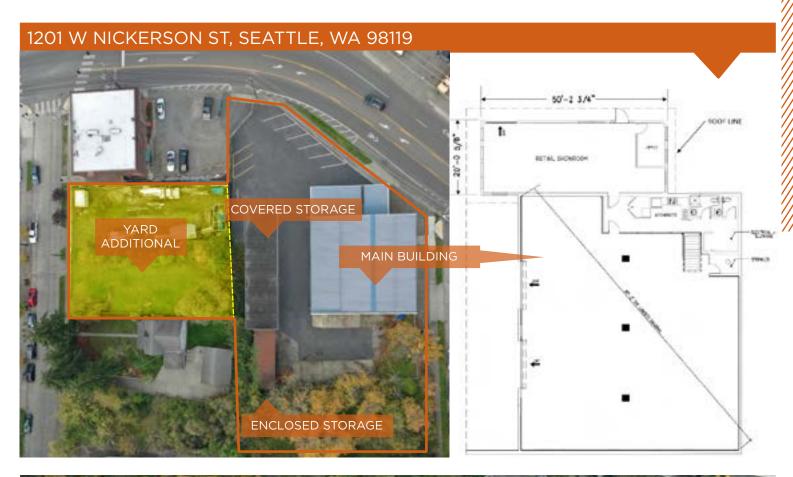

## PROPERTY HIGHLIGHTS

29,287 SF TOTAL SITE AREA // C2-55 ZONING

LEASE RATE: \$13,200 PER MONTH + NNN

MAIN BUILDING: 5,650 SF

Dry Sprinkler System Throughout

- OFFICE/SHOWROOM: 1,475 SF
- WAREHOUSE: 3.745 SF
  - Fully Insulated with 2 Glass High Bay Doors and Covered Loading Area
- MEZZANINE: 430 SF

#### STORAGE BUILDINGS

- 2,250 SF Covered Outdoor Storage Shed
- 600 SF Secured Storage Building w/ Roll-Up Door

#### **OUTDOOR YARD SPACE**

- 15,840 SF
   Access, Storage And Parking Inside Fenced Area
- 2,500 SF
   Parking Outside of Fenced Area on 12th Ave

#### ADDITIONAL YARD SPACE AVAILABLE

STORAGE YARD: 6,000SF - 12,000SF
 - 2 Lots Contiguous to Main Site