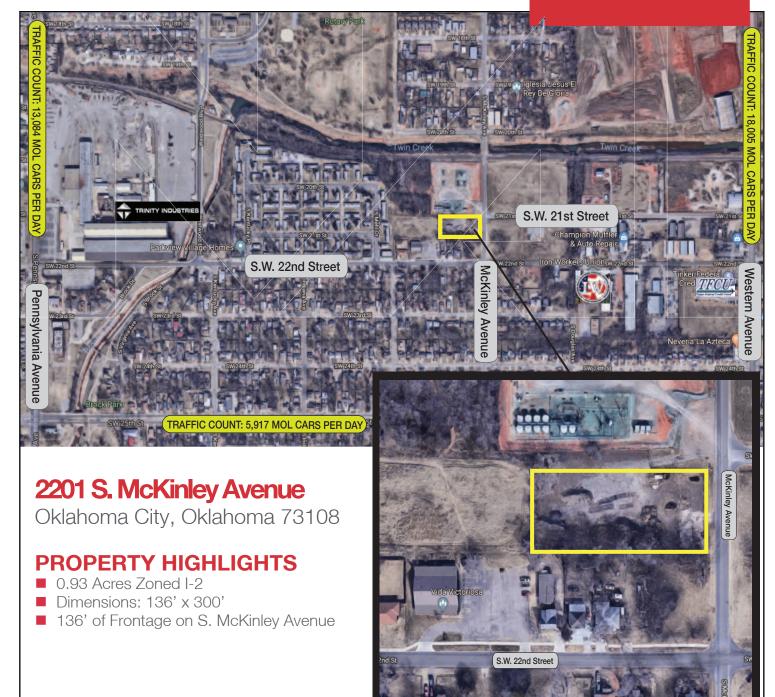

Industrial Land For Sale

0.93 Acres MOL

Sales Price: \$105,000

## LOCATION HIGHLIGHTS

- Within Minutes of Downtown OKC
- Located Between S. Pennsylvania Avenue &
  - S. Western Avenue