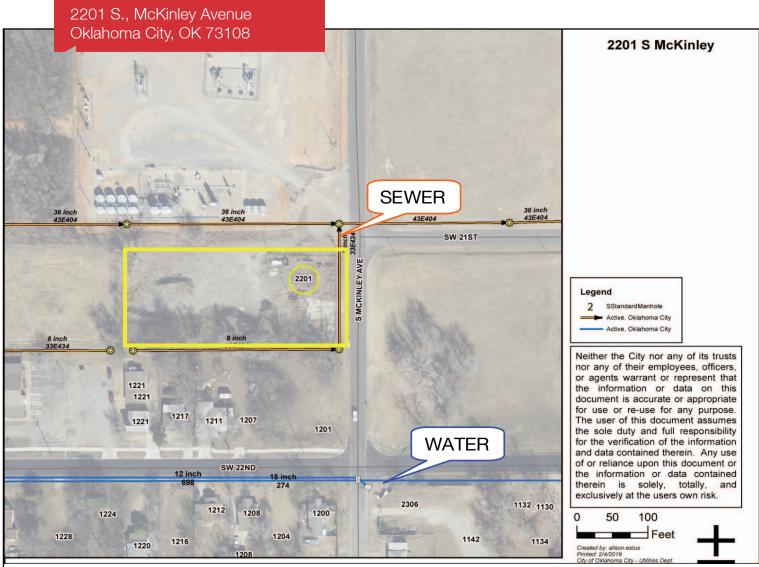

Industrial Land For Sale

0.93 Acres MOL

Sales Price: \$105,000

## LOCATION HIGHLIGHTS

- Within Minutes of Downtown OKC
- Located Between S. Pennsylvania Avenue &
  - S. Western Avenue