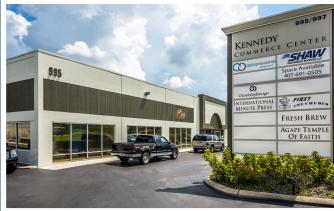

#### **PHOTOS**

# **Kennedy Commerce Center**

997 W. Kennedy Blvd. | Orlando, FL 32810

- 118,378 RSF flex/office buildings
- Excellent frontage, great visibility and several entrances
- Recent Capital Improvements: Parking lot seal and stripe, paint, roof repairs, landscaping
- Limited competition in the immediate area
- Dock-high and grade-level overhead doors
- Tenant base includes several long-term tenants
- Easy access to I-4, John Young Parkway and US Hwy 441