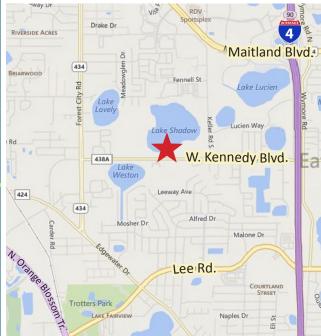

#### **SITE PLAN**

# **Kennedy Commerce Center**

997 W. Kennedy Blvd. | Orlando, FL 32810

- 118,378 RSF flex/office buildings
- Excellent frontage, great visibility and several entrances
- Recent Capital Improvements: Parking lot seal and stripe, paint, roof repairs, landscaping
- Limited competition in the immediate area
- Dock-high and grade-level overhead doors
- Tenant base includes several long-term tenants
- Easy access to I-4, John Young Parkway and US Hwy 441