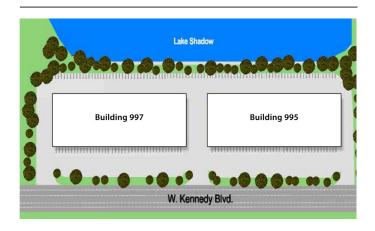

# Flex/Office Buildings For Sale



Click here to access auction



## **Property Auction**

# **Kennedy Commerce Center**

997 W. Kennedy Blvd. | Orlando, FL 32810

- 118,378 RSF flex/office buildings
- Excellent frontage, great visibility and several entrances
- Recent Capital Improvements: Parking lot seal and stripe, paint, roof repairs, landscaping
- Limited competition in the immediate area
- Dock-high and grade-level overhead doors
- Tenant base includes several long-term tenants
- Easy access to I-4, John Young Parkway and US Hwy 441

**R. ANTHONY FISHER 407-691-0505** afisher@holdthyssen.com 301 S New York Ave. Suite 200 Winter Park, FL 32789





#### **PHOTOS**





#### **SITE PLAN**



#### TRAFFIC COUNTS

| Street           | Cross Street  | Count<br>Year | Avg.<br>Daily<br>Volume | Miles from<br>Subject<br>Property |
|------------------|---------------|---------------|-------------------------|-----------------------------------|
| W. Kennedy Blvd. | Kennedy Blvd. | 2014          | 16,169                  | .20                               |
| Keller Rd.       |               | 2014          | 6,919                   | .35                               |
| W. Kennedy Blvd. | Davar Ave.    | 2010          | 16,714                  | .53                               |
| W. Kennedy Blvd. | Davar Ave.    | 2011          | 22,854                  | .53                               |
| Lucien Way       | S. Keller Rd. | 2010          | 1,693                   | .61