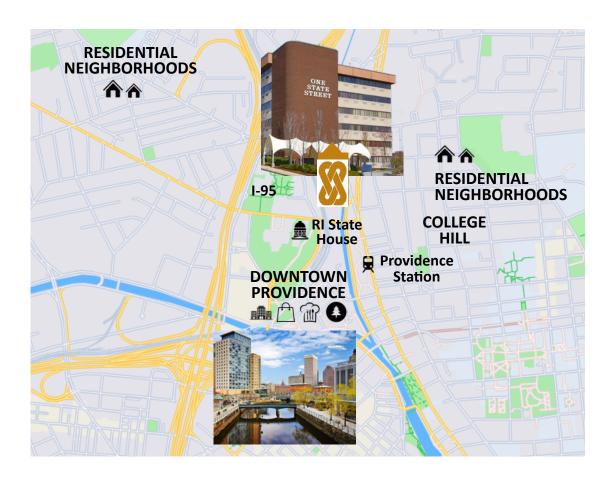

Ideally situated with convenient access to the State House, Downtown, Residential Areas, College Hill, Providence Station, Commuter Rail, Amtrak, I-95, all of Providence & beyond.

Highly rated by Walk Score®: "VERY WALKABLE" and "VERY BIKEABLE" with "EXCELLENT TRANSIT."

### In the Center of It All

#### **Surrounding Businesses & Attractions Include:**

Freeman Plat & Oakland Avenue | Historic Districts | Whole Foods Market | Providence Station | RI State House | RI Depts. of Education, Health, Transportation, Administration | Rhode Island Convention Center | Dunkin' Donuts Center Event Venue | BankNewport City Center | Providence Performing Arts Center | The Strand Ballroom Concert Hall | RISD & RISD Museum | Brown University | Johnson & Wales University | Memorial Park | Burnside Park | Waterplace Park | Providence River Walk | The Capitale Grille | Hemenway's Circe Restaurant & Bar | Jacky's Waterplace & Sushi Bar | Murphy's Massimo Ristorante Rooftop at the Providence G | Rogue Island Kitchen & Bar | Providence Coal Fired Pizza