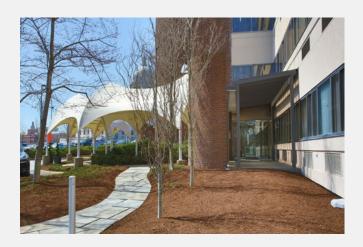

#### PROVIDENCE, RI

Directly across from the Rhode Island State House, One State Street is in walking distance to all the shops & restaurants of Downtown Providence. The Building features City Views, a Park-like Setting, 24/7 Secure Access, Onsite Parking, Marble & Granite entryway, and Large, Openable Windows.