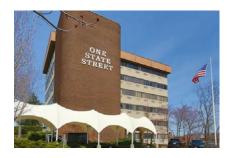

### **One State Street**

#### PROVIDENCE, RI

Directly across from the Rhode Island State House, One State Street is in walking distance to all the shops & restaurants of Downtown Providence. The Building features City Views, a Park-like Setting, 24/7 Secure Access, Onsite Parking, Marble & Granite entryway, and Large, Openable Windows.