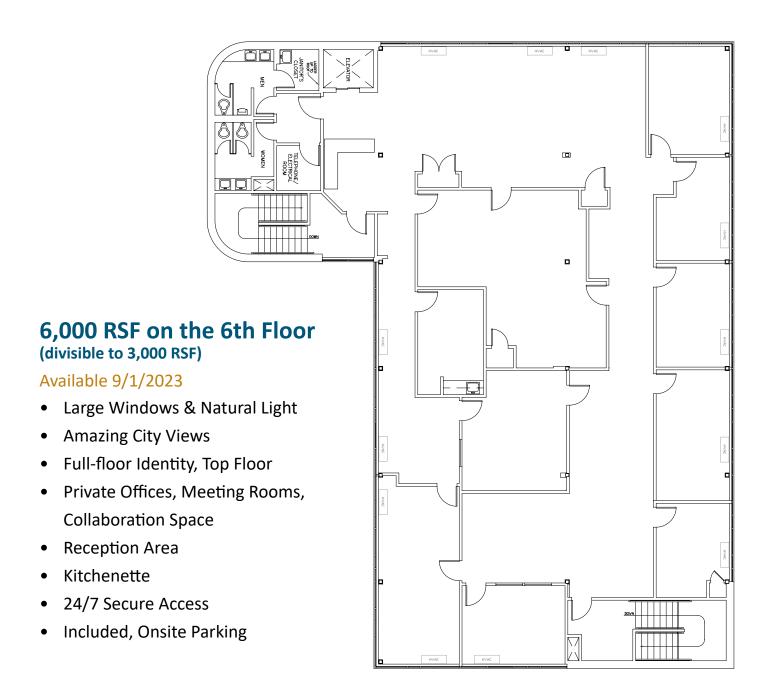

#### 3,000 RSF to 6,000 RSF on the 6th Floor | 9/1/2023

- Large Windows & Natural Light
- Amazing City Views
- Full-floor Identity, Top Floor
- 8 Private Offices
- Meeting Rooms
- Collaboration Space

- Reception Area
- Kitchenette
- 24/7 Secure Access
- Included, Onsite Parking
- Marble Restrooms
- Direct Elevator Access