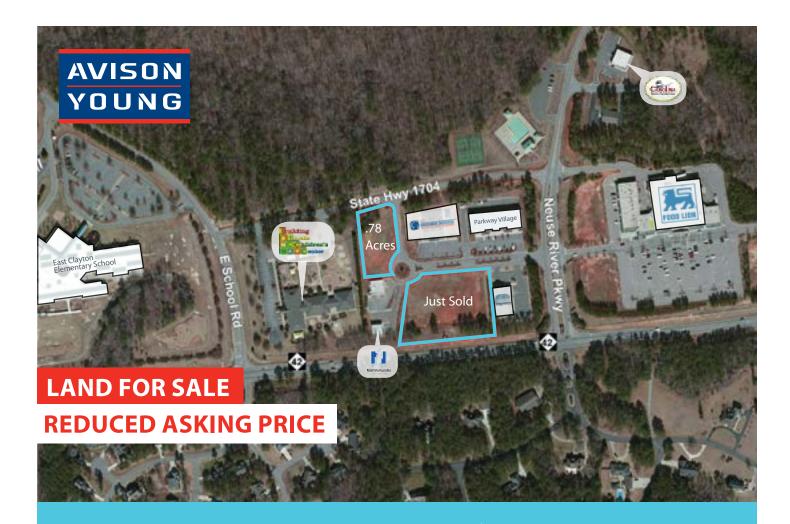

## Parkway Village Outparcel

**107 Oleander Drive** Clayton, NC 27527

#### Opportunity

One .78 acre outparcel for sale in Clayton's Parkway Village. Zoned PUD—Planned Unit Development— this parcel is located on NC Hwy 42 East in Clayton. Water and sewer along NC Hwy 42. Strong demographics in a growing residential sector. 167900-81-8605 - 0.78 Acre

Asking Price: \$115,000

Justin Booth Senior Associate 919.866.4262 justin.booth@avisonyoung.com Jon Bradley Senior Associate 919.420.1567 jon.bradley@avisonyoung.com