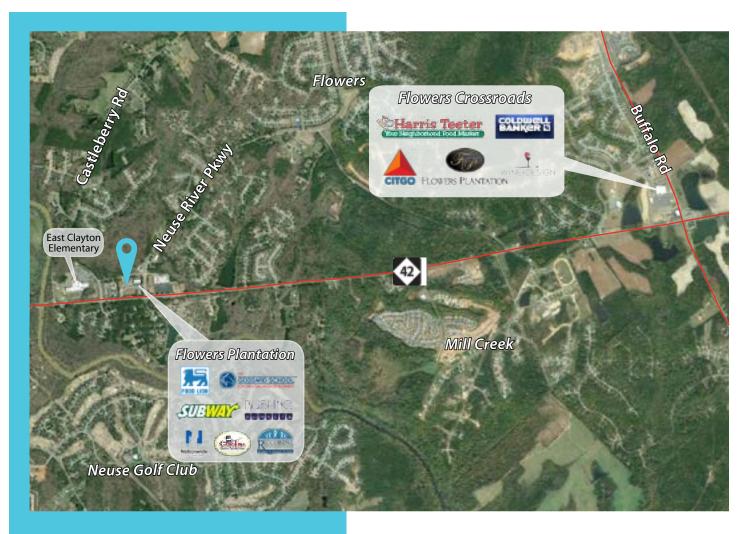

### Highlights

- Located in Clayton's newest development, Flowers Plantation
- Close to East Clayton Elementary School, River Dell
- Elementary School, walking trails and a neighboring pool
- Adjacent to Food Lion anchored retail center
- Multiple points of ingress and egress