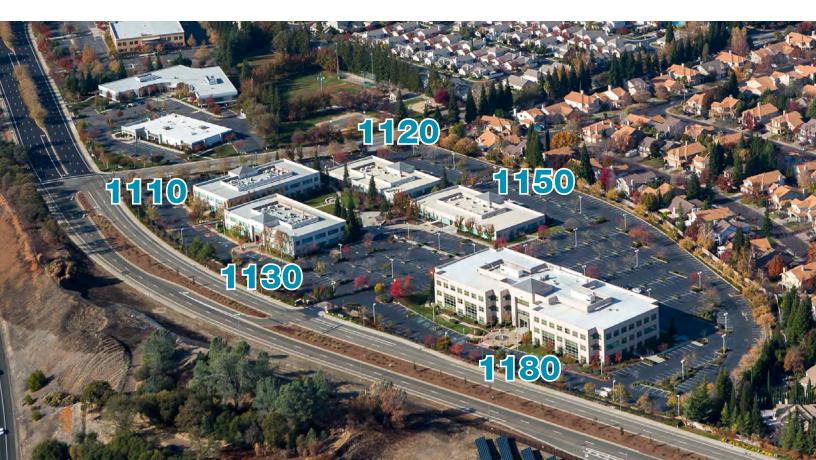

## Folsom's Premiere Location to Work & Play

Folsom Class A Office Space For Lease

1110, 1120, 1130, 1150 & 1180 Iron Point Road

# Available Space CLICK SUITE TO VIEW FLOOR PLAN

| BUILDING    | SUITE | AVAILABLE SPACE               |
|-------------|-------|-------------------------------|
| <u>1110</u> | 220   | 4,467 SF                      |
| <u>1130</u> | 120   | 1,023 SF                      |
| <u>1180</u> | 350   | 15,682 SF (Available Q2 2020) |