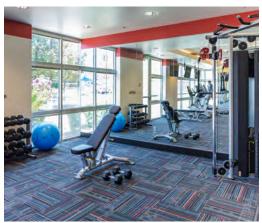

- Fitness center and showers
- 1k walking/jogging track
- On-site café with outdoor seating
- Fiber optic service
- Extensive landscaping including water features

### **On-Site Amenities**

State-of-the-art fitness facility & locker rooms

Full Service cafe with Peet's Coffee

Expansive common conference area

On-site property management

Landscaped jogging trails

Executive lounge with flat screens & wifi

# Gallery