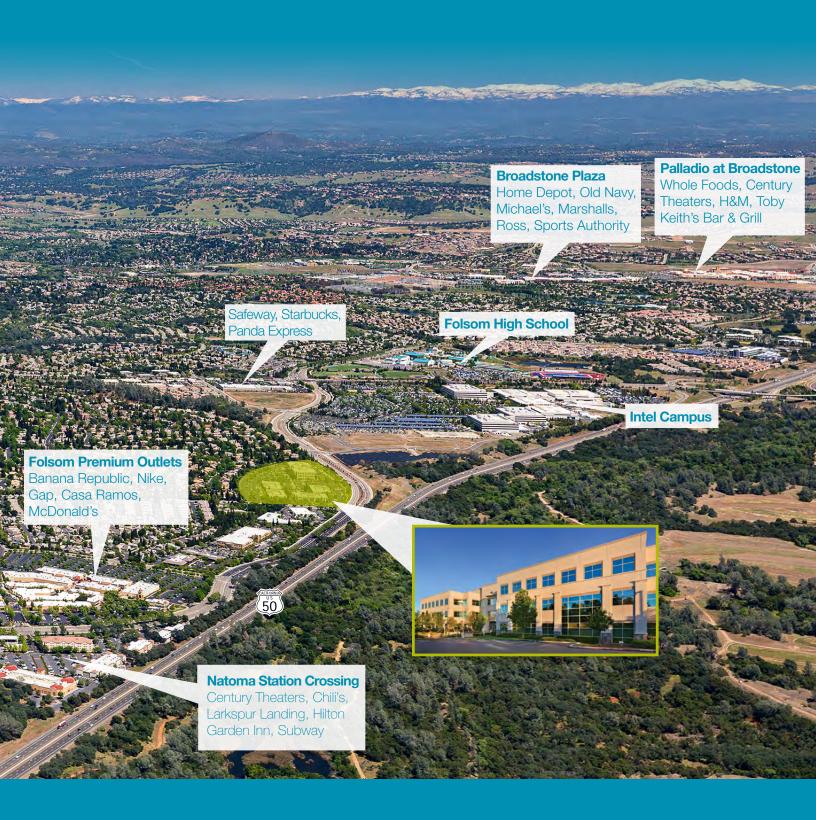

executive lounge

- Fitness center and showers
- 1k walking/jogging track
- On-site café with outdoor seating
- Fiber optic service
- Extensive landscaping including water features

### **On-Site Amenities**



State-of-the-art fitness facility & locker rooms



Full Service cafe with Peet's Coffee



Expansive common conference area



On-site property management



Landscaped jogging trails

Executive lounge with flat screens & wifi





# Available Space CLICK SUITE TO VIEW FLOOR PLAN

| BUILDING    | SUITE | AVAILABLE SPACE               |
|-------------|-------|-------------------------------|
| <u>1110</u> | 220   | 4,467 SF                      |
| <u>1130</u> | 120   | 1,023 SF                      |
| <u>1180</u> | 350   | 15,682 SF (Available Q2 2020) |

## **Nearby Amenities**



# Gallery