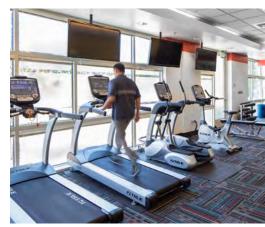

- Fitness center and showers
- 1k walking/jogging track
- On-site café with outdoor seating
- Fiber optic service
- Extensive landscaping including water features

### **On-Site Amenities**

State-of-the-art fitness facility & locker rooms

Full Service cafe with Peet's Coffee

Expansive common conference area

On-site property management

Landscaped jogging trails

Executive lounge with flat screens & wifi