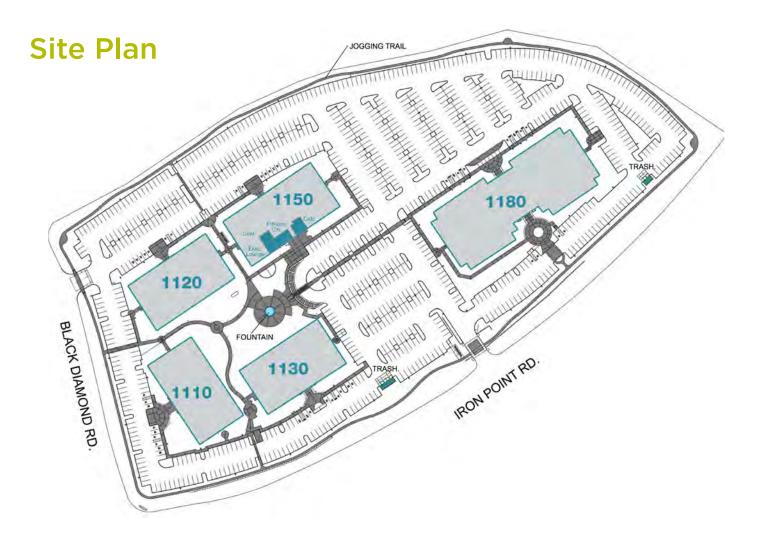

# Available Space CLICK SUITE TO VIEW FLOOR PLAN

| BUILDING    | SUITE | AVAILABLE SPACE               |
|-------------|-------|-------------------------------|
| <u>1110</u> | 220   | 4,467 SF                      |
| <u>1130</u> | 120   | 1,023 SF                      |
| <u>1180</u> | 350   | 15,682 SF (Available Q2 2020) |