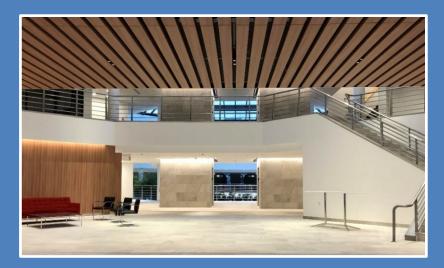

# **PROPERTY HIGHLIGHTS**

15 Mountainview Road is Somerset County's premier corporate headquarters campus. Its prime location, new Gensler-designed entry and atrium, amenities, robust infrastructure and prestigious corporate campus are unmatched by other office campuses in this area. The 120-acre campus is nestled in a park-like environment of rolling hills, woods, and beautifully landscaped grounds. In addition, the campus has walking trails that surround the property so employees can enjoy the scenic grounds the property provides.