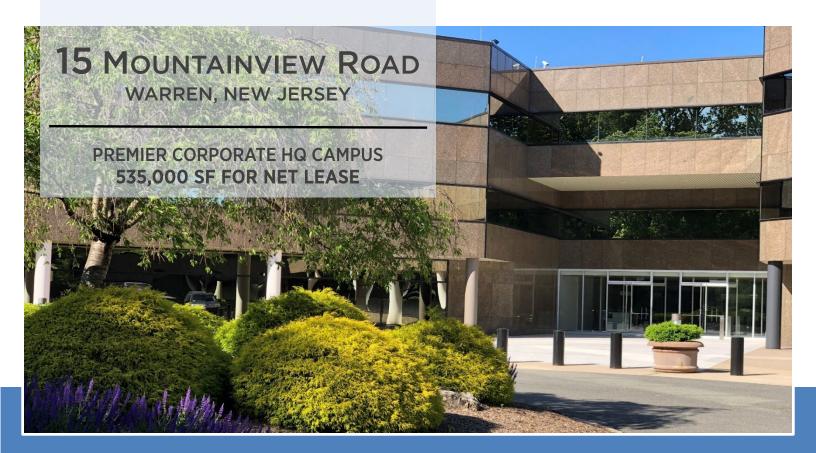

# **PROPERTY HIGHLIGHTS**

15 Mountainview Road is Somerset County's premier corporate headquarters campus. Its prime location, new Gensler-designed entry and atrium, amenities, robust infrastructure and prestigious corporate campus are unmatched by other office campuses in this area. The 120-acre campus is nestled in a park-like environment of rolling hills, woods, and beautifully landscaped grounds. In addition, the campus has walking trails that surround the property so employees can enjoy the scenic grounds the property provides.

## **HEALTH CONSIDERATIONS**

- 535,000 sq. ft. = reduced density at affordable rents
- Hands-free entry
- Access system is adaptable for temperature and facial recognition
- Robust air filtration systems and dynamic outside air circulation
- Voice-activated elevator controls
- Sunlit staircases = reduced elevator usage
- Net lease allows the tenant to control cleaning protocols
- Beautiful walking trails & outdoor amenities