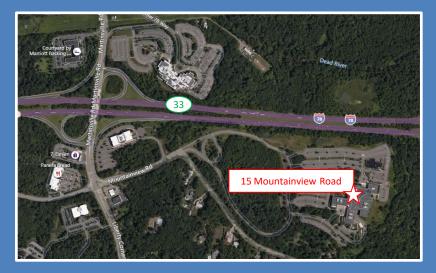

# LOCATION

At the center of Somerset County's prestigious corporate corridor, 15 Mountainview Road provides exceptional access to all points N, S, E & W, including NYC (35 miles) and Newark Airport (25 miles). Located directly off Exit 33 of Interstate 78 with easy access to Interstates 287, 80 and 280, and Routes 202, 206 and 24.

Conveniently located close to numerous hotels, retail shopping, restaurants and business services.