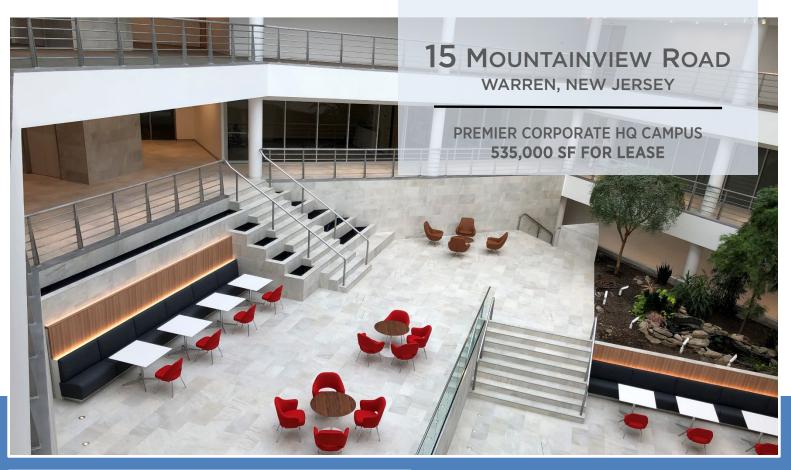

# **PROPERTY HIGHLIGHTS**

15 Mountainview Road is Somerset County's premier corporate headquarters campus. Its prime location, new Gensler-designed entry and atrium, amenities, robust infrastructure and prestigious corporate campus are unmatched by other office campuses in this area. The 120-acre campus is nestled in a park-like environment of rolling hills, woods, and beautifully landscaped grounds. In addition, the campus has walking trails that surround the property so employees can enjoy the scenic grounds the property provides.

### AMENITIES

- Security kiosk at main entrance for employees and visitors
- FAA-licensed helistop
- Full-service cafeteria
- Starbucks coffee bar
- Energy Star<sup>®</sup>
- Fitness center
- Conference facility
- Training center
- TV recording studio
- 100-seat auditorium
- Three (3) back-up generators