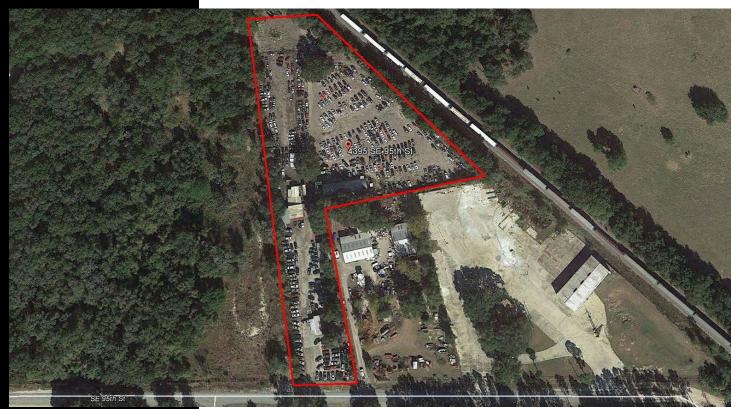

## PROPERTY HIGHLIGHTS

- Great Location near Highway 441 and I-75
- 812 SF Work Shop with 960 SF Office Building
- All Utilities Present
- Approximately 5 Acres (216,057 SF) Manufacturing Zoned Site
- Fully Fenced Yard
- Remaining 3+ Year Lease
- 14% Cap Rate
- Sales Price: \$650,000 **REDUCED TO** \$600,000