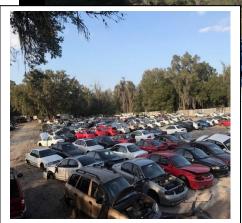

## PROPERTY HIGHLIGHTS

- Great Location near Highway 441 and I-75
- 812 SF Work Shop with 960 SF Office Building
- All Utilities Present
- Approximately 5 Acres (216,057 SF) Manufacturing Zoned Site
- Fully Fenced Yard
- Remaining 3+ Year Lease
- 14% Cap Rate
- Sales Price: \$650,000 **REDUCED TO** \$600,000