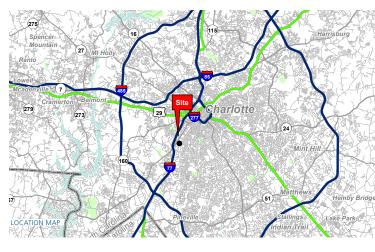

# FOR LEASE

#### **42,000 SF WAREHOUSE IN LOWER SOUTHEND** 200 CAMA ST. | CHARLOTTE, NORTH CAROLINA 28217





| <b>DEMOGRAPHICS (2016)</b> | 1 MILE | 3 MILE  | 5 MILE  |
|----------------------------|--------|---------|---------|
| POPULATION                 | 7,458  | 79,930  | 222,218 |
| DAYTIME EMPLOYMENT         | 11,413 | 103,495 | 288,179 |
| COMBINED POPLULATION       | 18,871 | 183,425 | 510,397 |
| BUSINESS ESTABLISHMENTS    | 1,097  | 8,488   | 19,591  |

#### **PROPERTY HIGHLIGHTS & INFORMATION**

- In the heart of the rapidly growing LoSo Entertainment District
- Zoned TOD-M
- 68 surface parking spaces
- LEASE RATE: \$6.00 / SF
- 200 yards to Light Rail Scaleybark Station
- Popular establishments within .15 miles:



1616 Camden Rd. Suite 550 | Charlotte, NC 28203 | Phone (704) 365-0820 | WWW.PROVIDENCEGROUP.COM Eric Nichols | enichols@providencegroup.com | JQ Freeman | jfreeman@pro