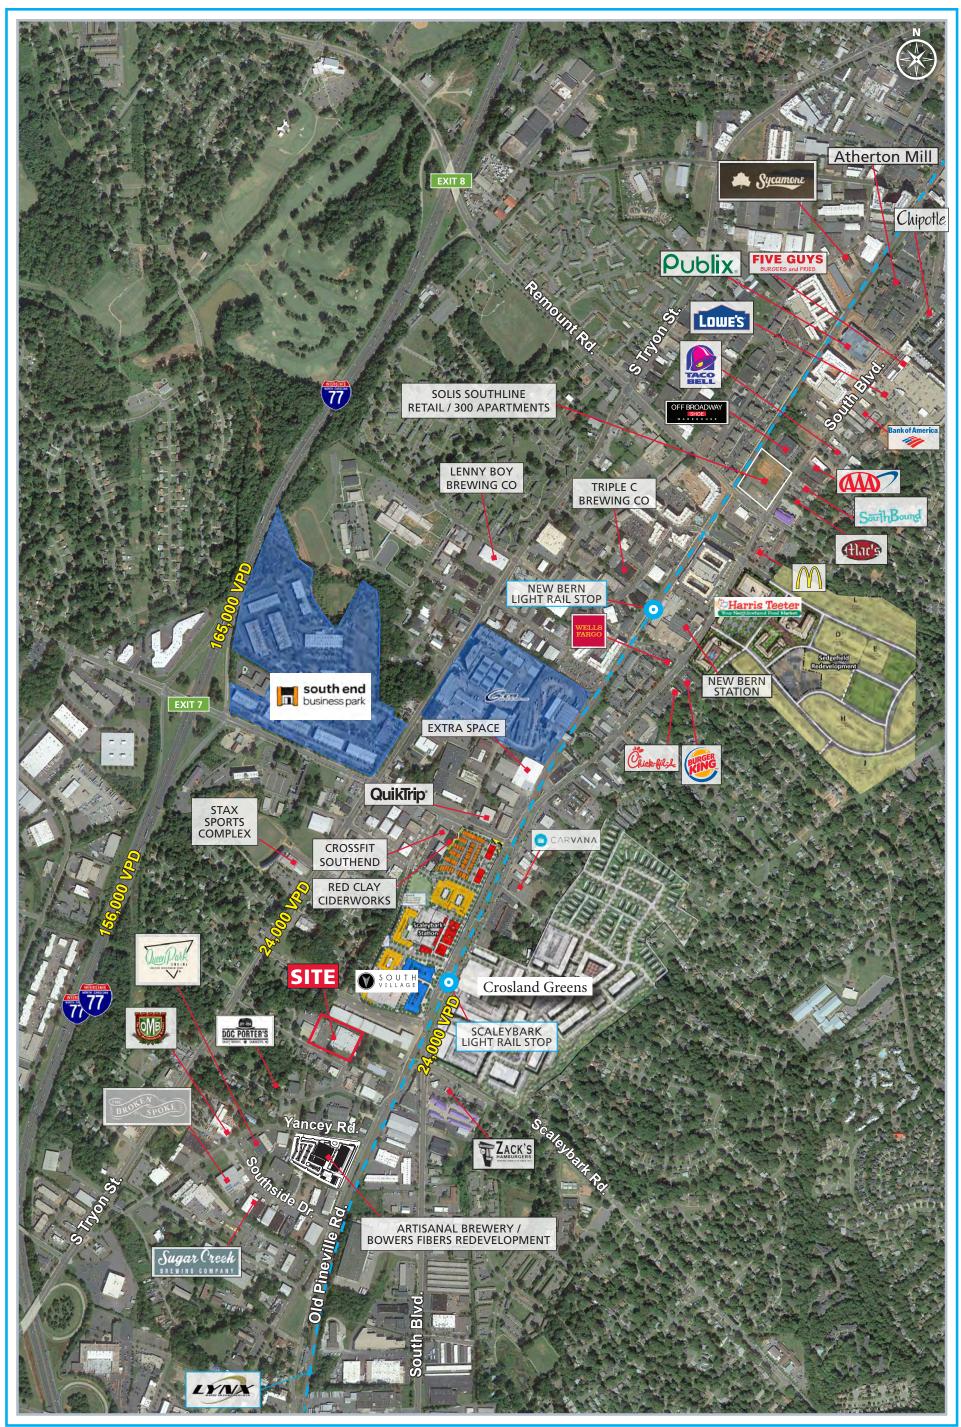

#### **PROPERTY HIGHLIGHTS & INFORMATION**

- In the heart of the rapidly growing LoSo Entertainment District
- Zoned TOD-M
- 68 surface parking spaces
- LEASE RATE: \$6.00 / SF
- 200 yards to Light Rail Scaleybark Station
- Popular establishments within .15 miles:

## SOUTH BLVD/SOUTHEND NORTH CAROLINA