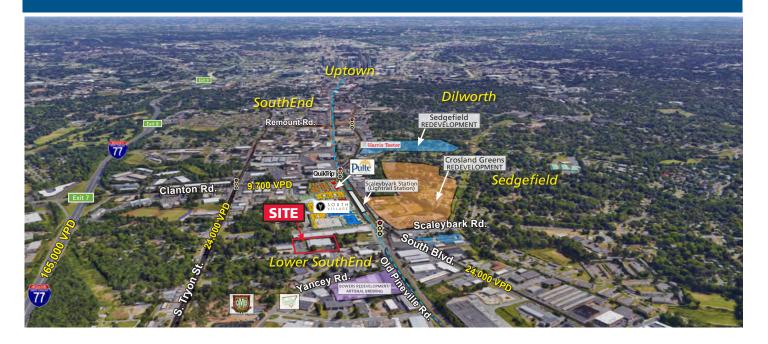

#### **PROPERTY HIGHLIGHTS & INFORMATION**

- In the heart of the rapidly growing LoSo Entertainment District
- Zoned TOD-M
- 68 surface parking spaces
- LEASE RATE: \$6.00 / SF
- 200 yards to Light Rail Scaleybark Station
- Popular establishments within .15 miles: