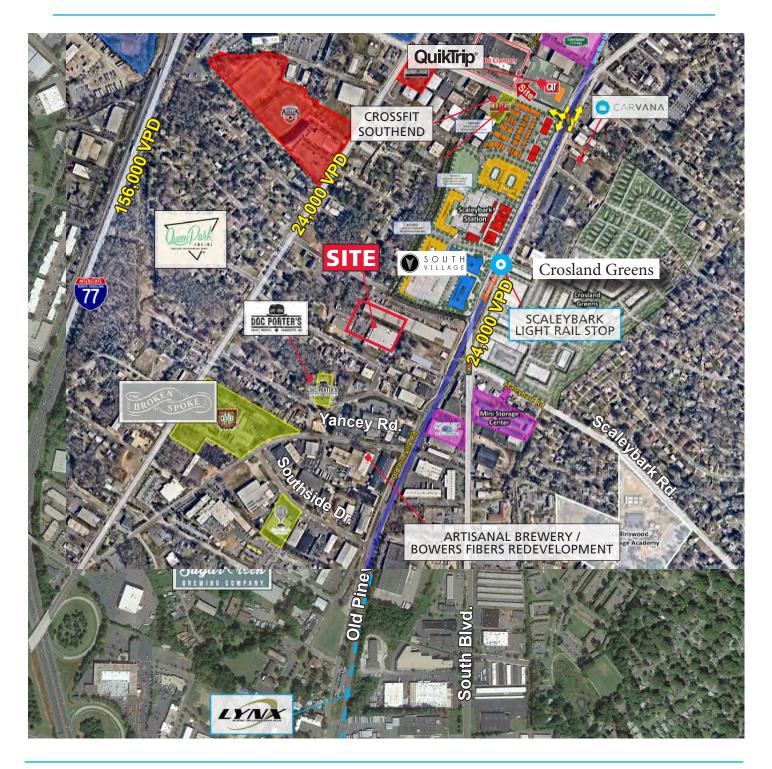

| 7,458  | 79,930  | 222,218 |
| DAYTIME EMPLOYMENT         | 11,413 | 103,495 | 288,179 |
| COMBINED POPLULATION       | 18,871 | 183,425 | 510,397 |
| BUSINESS ESTABLISHMENTS    | 1,097  | 8,488   | 19,591  |

#### **PROPERTY HIGHLIGHTS & INFORMATION**

- In the heart of the rapidly growing LoSo Entertainment District
- Zoned TOD-M
- 68 surface parking spaces
- LEASE RATE: \$6.00 / SF
- 200 yards to Light Rail Scaleybark Station
- Popular establishments within .15 miles:



1616 Camden Rd. Suite 550 | Charlotte, NC 28203 | Phone (704) 365-0820 | WWW.PROVIDENCEGROUP.COM Eric Nichols | enichols@providencegroup.com | JQ Freeman | jfreeman@providencegroup.com | Mary Bryant | mbryant@providencegroup.com

# 42,000 SF WAREHOUSE IN LOWER SOUTHEND

200 CAMA ST. | CHARLOTTE, NORTH CAROLINA 28217



 1616 Camden Rd. Suite 550 | Charlotte, NC 28203 | Phone (704) 365-0820 | WWW.PROVIDENCEGROUP.COM

 Eric Nichols | enichols@providencegroup.com | JQ Freeman | jfreeman@providencegroup.com | Mary Bryant | mbryant@providencegroup.com

© 2017 The Providence Group. All rights reserved. The information above has been obtained by sources deemed reliable. While we do not doubt its accuracy, we have not verified it and make no guarantee, warranty, or representation of it. It is your responsibility to independently confirm its accuracy and completeness. You and your advisors should conduct a careful, independent investigation of the property to determine to your satisfaction the suitability of the property for your needs.





## CHARLOTTE NORTH CAROLINA

## SOUTH BLVD/SOUTHEND NORTH CAROLINA