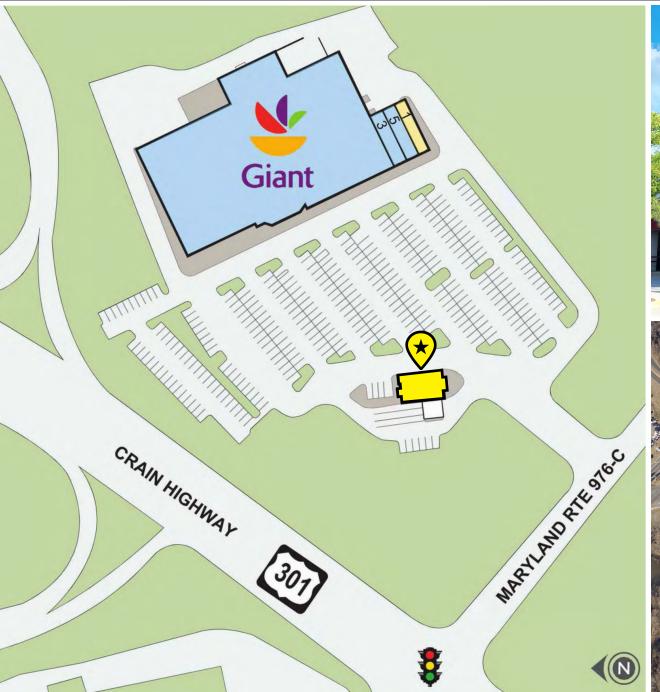

# SPACE AVAILABLE

2,628 SF - drive thru available

#### DETAILS

- · Great neighborhood center
- · Grocery Anchored
- Extremely prominent signalized intersection
- Easy access from Crain Highway
- · Affluent surrounding area