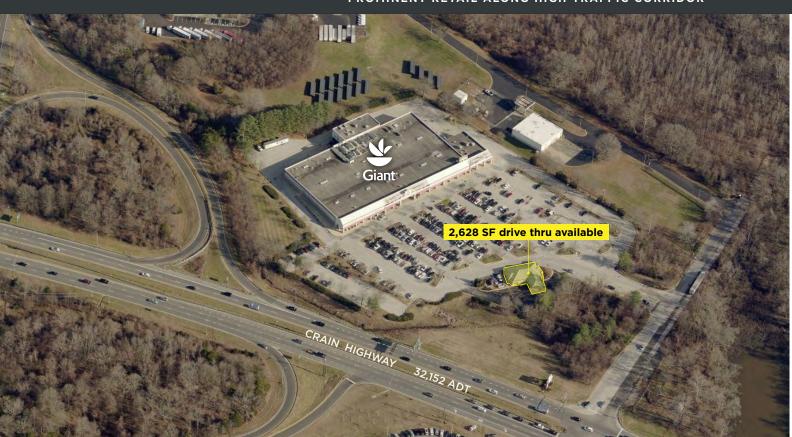

## PROMINENT RETAIL ALONG HIGH-TRAFFIC CORRIDOR

# SPACE AVAILABLE

2,628 SF - drive thru available

#### DETAILS

- · Great neighborhood center
- · Grocery Anchored
- Extremely prominent signalized intersection
- Easy access from Crain Highway
- · Affluent surrounding area