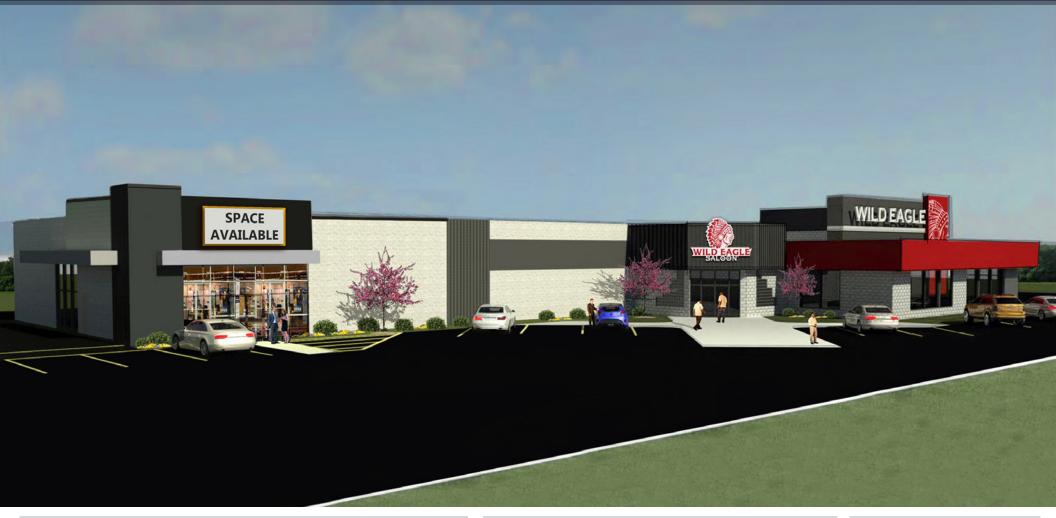

## **PROPERTY HIGHLIGHTS**

- 4,900 SF of retail space available adjacent to Wild Eagle Steak & Saloon (coming soon)
- At the high traveled intersection of I-77 at Royalton Road (SR 82) of 23,627 VPD
- Affluent population with average household income over \$103,000 within five miles
- New retail, restaurant and medical development surrounds this site including Giant Eagle, Metro Health Hospital and University Hospital Health Center

# FOR LEASE broadview hts, oh