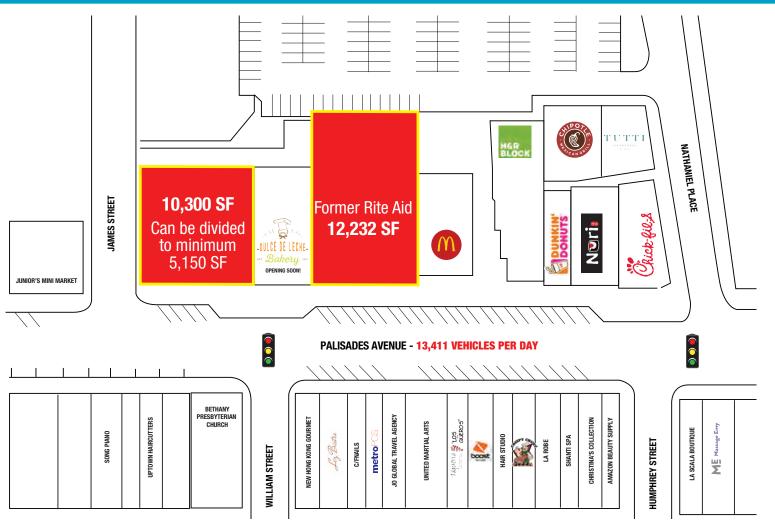

#### 12,232 SF-divisions considered

#### RETAIL SPACE:

**Space: 12,232 SF** Divisions Considered

RENT: Upon Request

NNN CHARGES: \$9 PSF

VEHICLES PER DAY: 13,411 daily