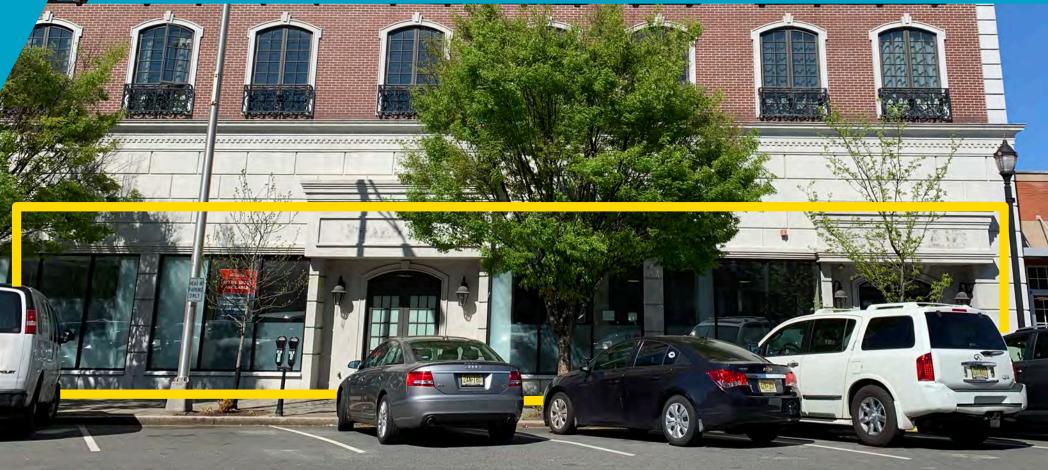

#### COMMENTS:

- Former Rite Aid
- Englewood is a vibrant downtown nestled in the heart of Bergen County
- A charming and inclusive downtown with unparalleled assets and prime access to NYC just minutes away
- Highly visible, attractive storefronts along the downtown's primary vehicular and pedestrian thoroughfare, Palisades Avenue