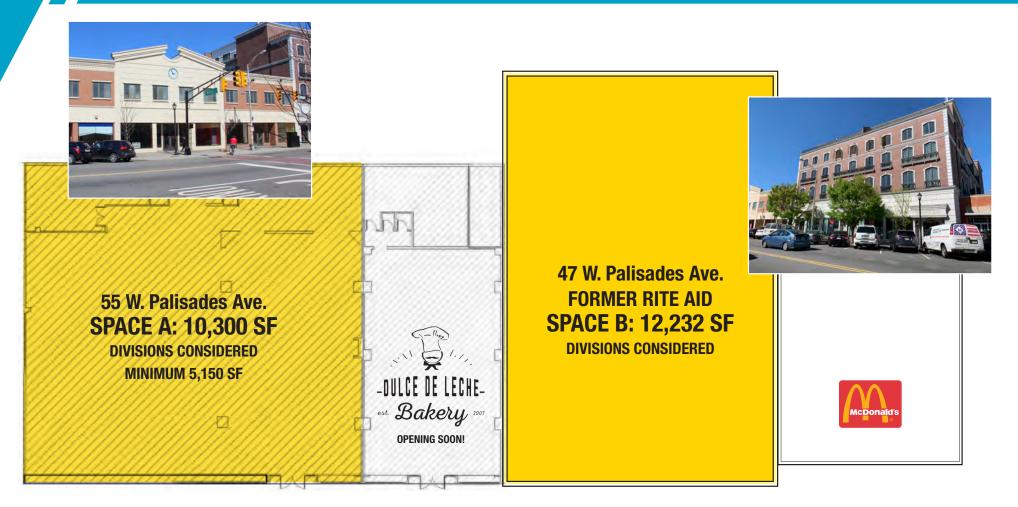

55-47 West Palisades Avenue, Englewood, NJ

12,232 SF-divisions considered

David Townes / david.townes@cushwake.com / 917 993 5515 Alana Friedman / alana.friedman@cushwake.com / 201 508 5258

AND DEPENDING

55-47 West Palisades Avenue, Englewood, NJ

55-47 West Palisades Avenue, Englewood, NJ

12,232 SF-divisions considered

55-47 West Palisades Avenue, Englewood, NJ

12,232 SF—divisions considered

#### 12,232 SF—divisions considered