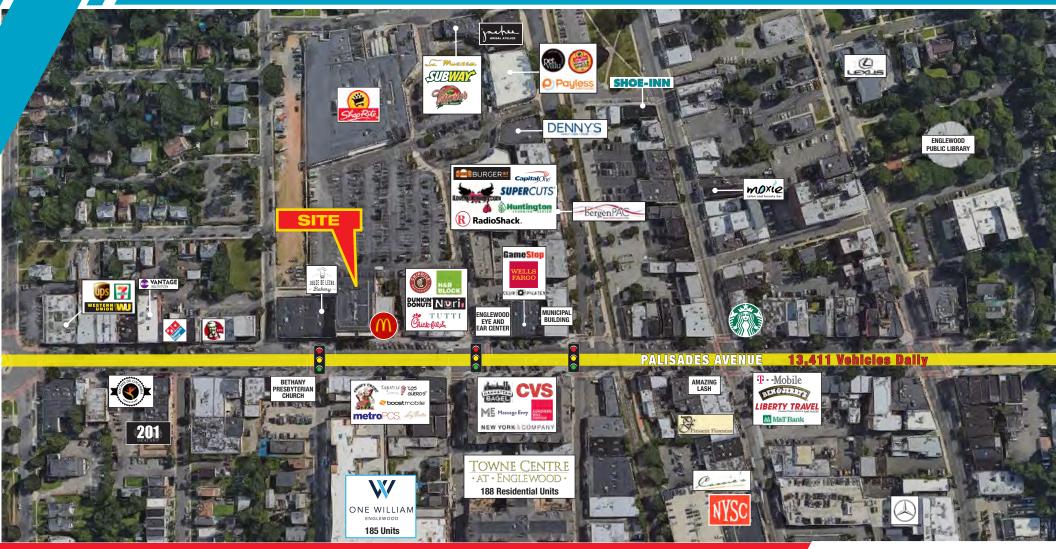

#### **NEIGHBORING TENANTS**

ShopRite, Chick-Fil-A, Chipotle, McDonalds, Dunkin Donuts, New York & Company, CVS, Wells Fargo, Bergan PAC

|         | INEI       |                            |                       |  |
|---------|------------|----------------------------|-----------------------|--|
|         | POPULATION | MEDIAN HOUSEHOLD<br>INCOME | DAYTIME<br>POPULATION |  |
| 1 Mile  | 21,861     | \$180,106                  | 22,841                |  |
| 3 Miles | 153,335    | \$130,982                  | 140,208               |  |
| 5 Miles | 1,004,687  | \$82,326                   | 827,096               |  |