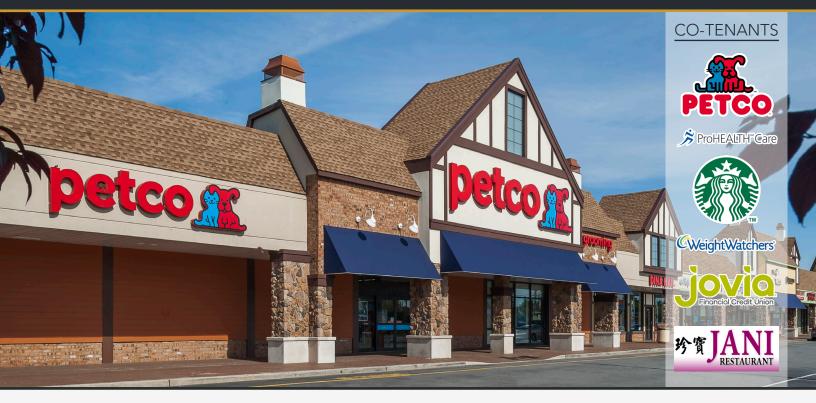

## TENANTS INCLUDE

Petco, Pro HEALTH, Starbucks, Supercuts, Weight Watchers, Jani Restaurant, Sterling Bank, Stand Up MRI, Club Pilates, Jovia Financial Credit Union