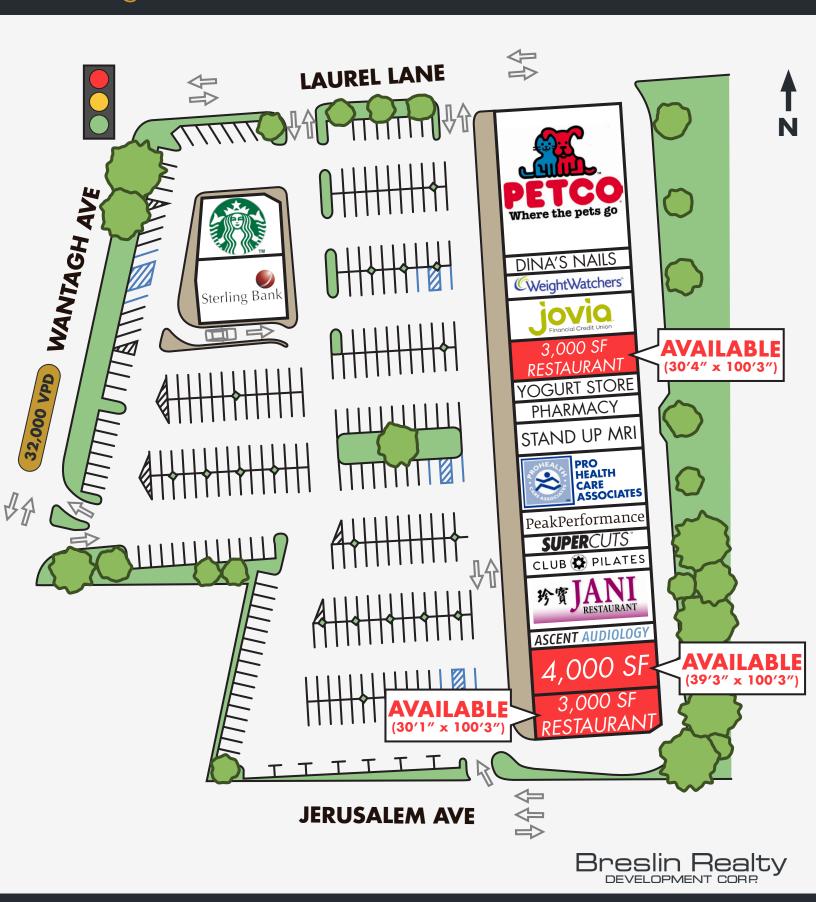

# AVAILABLE (CAN BE COMBINED)

- 3,000 Square Foot Restaurant Endcap (30'1" x 100'3")
- 4,000 Square Feet (39'3" x 100'3")
- 3,000 Square Feet (30'4" x 100'3")

## TENANTS INCLUDE

Petco, Pro HEALTH, Starbucks, Supercuts, Weight Watchers, Jani Restaurant, Sterling Bank, Stand Up MRI, Club Pilates, Jovia Financial Credit Union