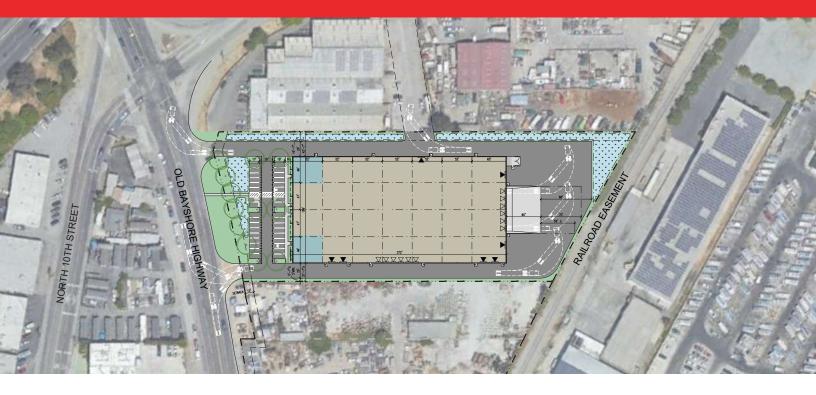

## Warehouse/Manufacturing Space Coming Q4 2020 1420 Old Bayshore Highway

San Jose, CA

## ±69,192 Square Feet

As exclusive agent(s), we are pleased to offer the following space:

- Immediate Access to Hwys 101 & 880
- ◆ 28' Clear Height
- 2000 Amps 480V Power (Expandable)
- 6 Dock Doors
- 6 Grade Level Doors
- Zoned Heavy Industrial
- ◆ 33 Parking Stalls
- ◆ Cold Shell Delivery Q4 2020