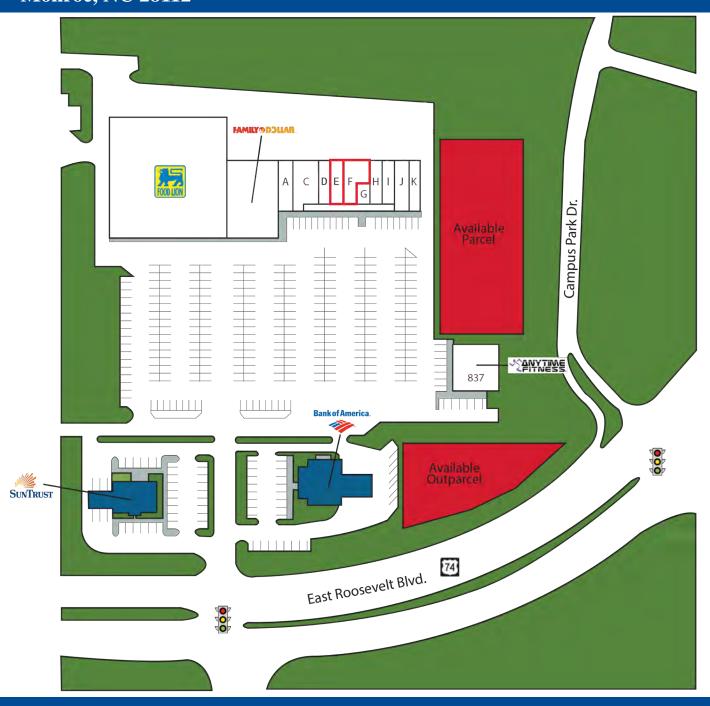

### **ANCHORS**:

### PROPERTY HIGHLIGHTS:

- -Located at a signalized intersection across from Carolina HealthCare with 227 beds and 60,000 SF medical building
- -Wingate University with over 2,000 students less than four miles east of the center
- -1,400 to 2,100 square feet available

## **TRAFFIC COUNTS:**

- -East Roosevelt Boulevard 48,000 VPD
- -East Franklin Street 13,000 VPD
- -Pageland Highway 20,000 VPD