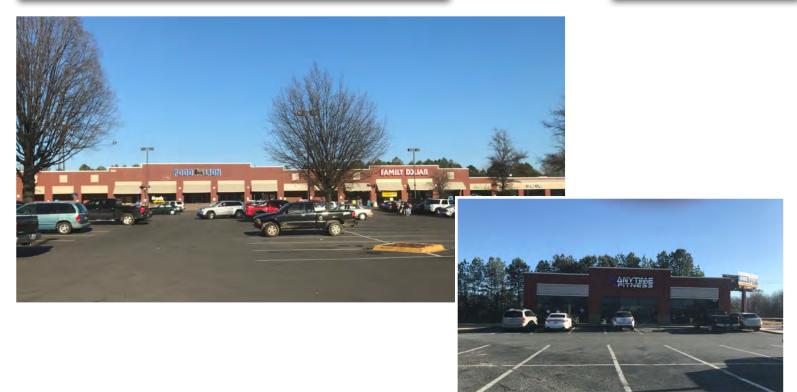

### **ANCHORS**:







### PROPERTY HIGHLIGHTS:

- -Located at a signalized intersection across from Carolina HealthCare with 227 beds and 60,000 SF medical building
- -Wingate University with over 2,000 students less than four miles east of the center
- -1,400 to 2,100 square feet available

## **TRAFFIC COUNTS:**

- -East Roosevelt Boulevard 48,000 VPD
- -East Franklin Street 13,000 VPD
- -Pageland Highway 20,000 VPD



#### FOR MORE INFORMATION CONTACT:

Rianne Bell (704) 529-6720 ext. 302 rianne@bellmooregroup.com

| DEMOGRAPHICS (2017): | 1 Mile   | 3 Mile   | 5 Mile   |
|----------------------|----------|----------|----------|
| Population:          | 3,750    | 21,035   | 40,059   |
| Daytime Population:  | 4,351    | 15,781   | 23,773   |
| Average HH Income:   | \$59,682 | \$55