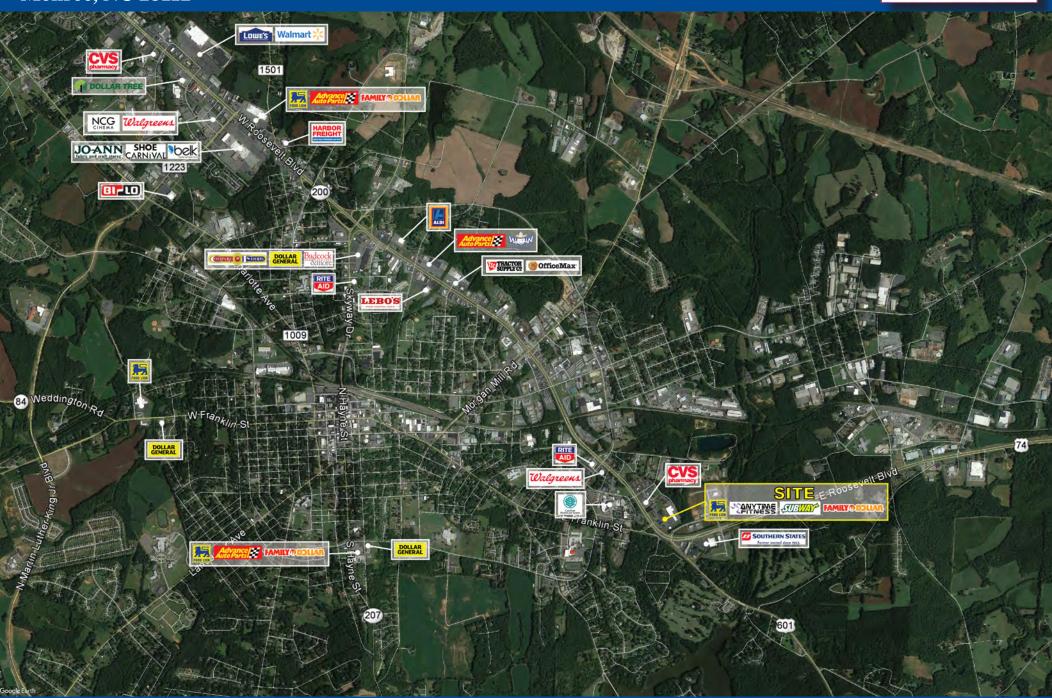

## **TRAFFIC COUNTS:**

- -East Roosevelt Boulevard 48,000 VPD
- -East Franklin Street 13,000 VPD
- -Pageland Highway 20,000 VPD