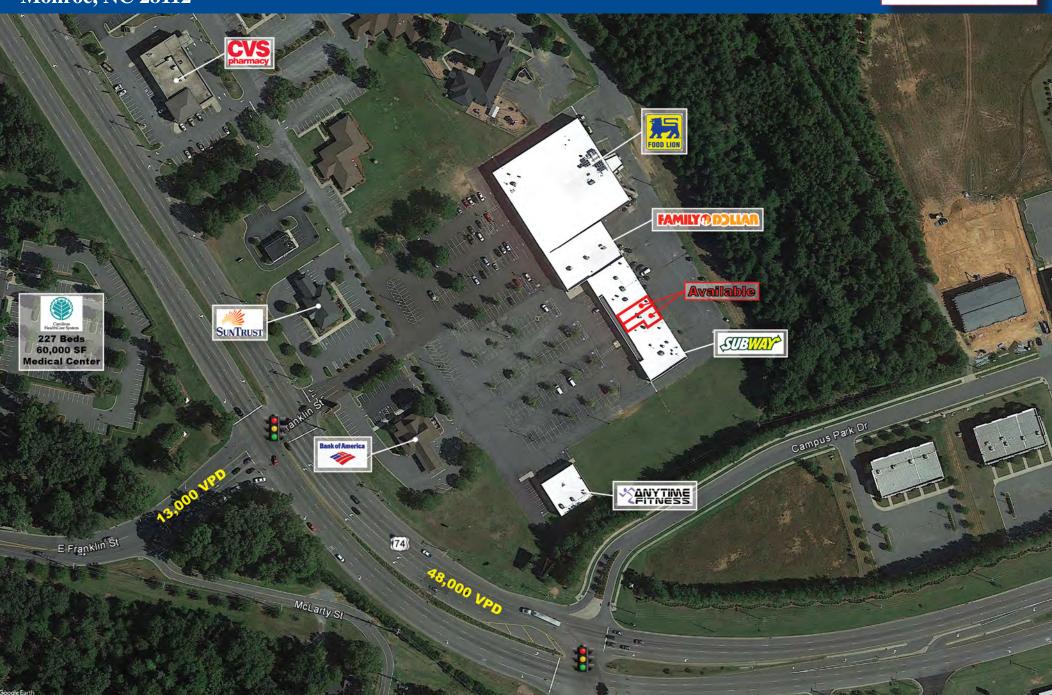

### PROPERTY HIGHLIGHTS:

- -Located at a signalized intersection across from Carolina HealthCare with 227 beds and 60,000 SF medical building
- -Wingate University with over 2,000 students less than four miles east of the center
- -1,400 to 2,100 square feet available

## **TRAFFIC COUNTS:**

- -East Roosevelt Boulevard 48,000 VPD
- -East Franklin Street 13,000 VPD
- -Pageland Highway 20,000 VPD