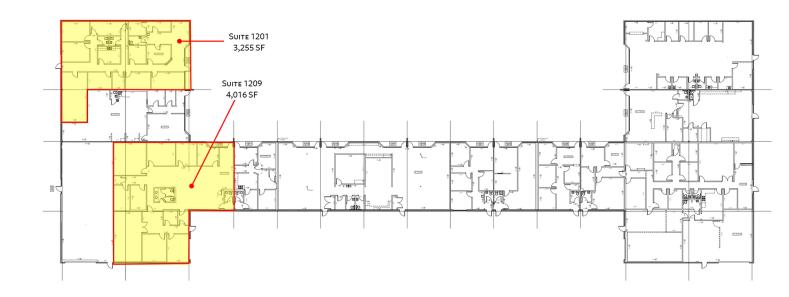

1201 2nd Avenue South, Birmingham, AL 35233

| SPACES     | LEASE RATE    | SPACE SIZE |
|------------|---------------|------------|
| Suite 1201 | \$16.00 SF/yr | 3,255 SF   |
| Suite 1209 | \$16.00 SF/yr | 4,016 SF   |