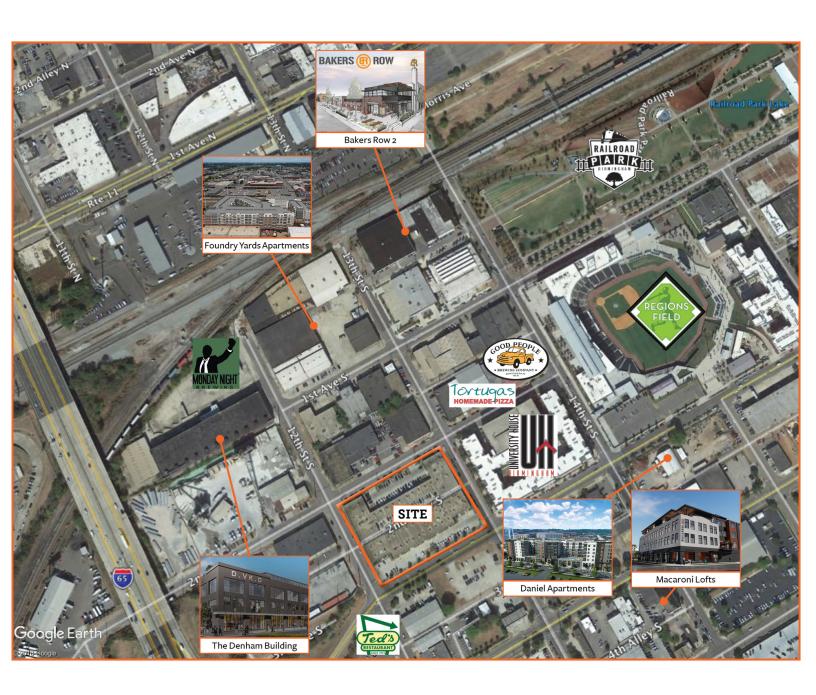

#### **PROPERTY DESCRIPTION**

- · Located in the Medical/Parkside District
- Excellent access to I-65
- · Good fundamentals signage, visibility, access and parking
- Medical and Non-Medical office and retail users
- Located adjacent to several of Birmingham's newest developments
- Parking: In addition to ample spaces in the lot immediately outside each suite, there are numerous street spaces around the perimeter as well as a 30-space private lot across the street which can be reserved

### **University Park**

1201 2nd Avenue South, Birmingham, AL 35233

205.222.1664 ls@shanwalt.com JACKSON PARKER 256.221.1273 jp@shanwalt.com WE LOVE REAL ESTATE

**Parking Options** 

LEN SHANNON, CCIM, CPM