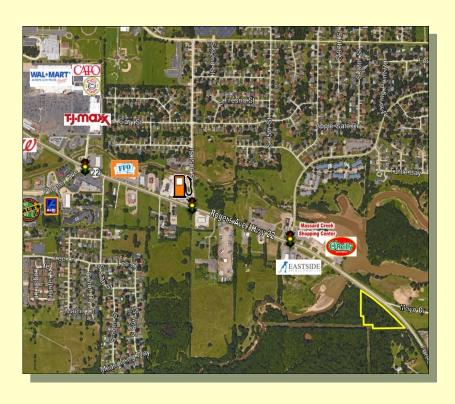

# Rogers Avenue Fort Smith, Arkansas

### **Property Information**

- **\$150,000**
- ♦ Real Estate Taxes \$202
- ♦ 3 Acres
- ♦ On a Major Retail Artery
- **♦** Close to Chaffee Crossing
- ♦ Zoned C-5

#### **Traffic Count**

Rogers Avenue 22,000 V.P.D.