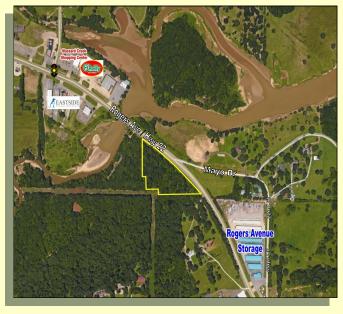

# Rogers Avenue Fort Smith, Arkansas

### **Property Information**

- **\$150,000**
- ♦ Real Estate Taxes \$202
- ♦ 3 Acres
- ♦ On a Major Retail Artery
- **♦** Close to Chaffee Crossing
- ♦ Zoned C-5

#### **Traffic Count**

Rogers Avenue 22,000 V.P.D.