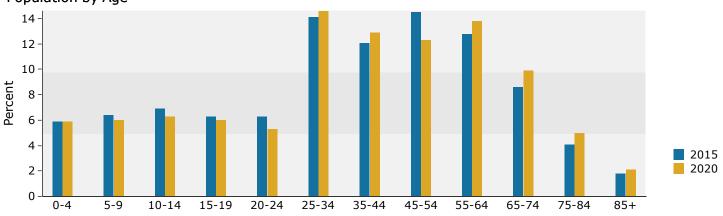

# Demographic and Income Profile

5033 George Washington Mem Hwy, Yorktown, Virginia, Drive Time: 5 minute radius

Prepared by Janice Lewis, CCIM Latitude: 37.15489

Longitude: -76.46176

| Summary                                            | Cer       | nsus 2010 |            | 2015          |            | 2020           |
|----------------------------------------------------|-----------|-----------|------------|---------------|------------|----------------|
| Population                                         |           | 10,594    |            | 10,594        |            | 10,677         |
| Households                                         |           | 4,187     |            | 4,238         |            | 4,296          |
| Families                                           |           | 3,061     |            | 3,078         |            | 3,107          |
| Average Household Size                             |           | 2.52      |            | 2.49          |            | 2.47           |
| Owner Occupied Housing Units                       |           | 3,335     |            | 3,309         |            | 3,359          |
| Renter Occupied Housing Units                      |           | 852       |            | 930           |            | 937            |
| Median Age                                         |           | 42.1      |            | 44.1          |            | 45.7           |
| Trends: 2015 - 2020 Annual Rate                    |           | Area      |            | State         |            | National       |
| Population                                         |           | 0.16%     |            | 0.99%         |            | 0.75%          |
| Households                                         |           | 0.27%     |            | 1.00%         |            | 0.77%          |
| Families                                           |           | 0.19%     |            | 0.92%         |            | 0.69%          |
| Owner HHs                                          |           | 0.30%     |            | 0.95%         |            | 0.70%          |
| Median Household Income                            |           | 2.76%     | 24         | 2.91%<br>D15  | 24         | 2.66%          |
| Usuashalda ku Tusanas                              |           |           |            |               |            |                |
| Households by Income                               |           |           | Number     | Percent       | Number     | Percent        |
| <\$15,000                                          |           |           | 162        | 3.8%          | 147        | 3.4%           |
| \$15,000 - \$24,999                                |           |           | 272        | 6.4%          | 204        | 4.7%           |
| \$25,000 - \$34,999<br>\$35,000 - \$40,000         |           |           | 361<br>642 | 8.5%<br>15.1% | 246<br>585 | 5.7%<br>13.6%  |
| \$35,000 - \$49,999<br>\$50,000 - \$74,000         |           |           | 739        | 15.1%         | 746        |                |
| \$50,000 - \$74,999<br>\$75,000 - \$99,999         |           |           | 429        | 17.4%         | 574        | 17.4%<br>13.4% |
|                                                    |           |           | 814        | 10.1%         | 872        | 20.3%          |
| \$100,000 - \$149,999<br>\$150,000 - \$100,000     |           |           | 578        | 13.6%         | 651        | 15.2%          |
| \$150,000 - \$199,999<br>\$200,000+                |           |           | 243        | 5.7%          | 270        | 6.3%           |
| \$200,000+                                         |           |           | 245        | 5.7%          | 270        | 0.3%           |
| Median Household Income                            |           |           | \$72,387   |               | \$82,955   |                |
| Average Household Income                           |           |           | \$94,537   |               | \$105,345  |                |
| Per Capita Income                                  |           |           | \$37,777   |               | \$42,340   |                |
|                                                    | Census 20 | 10        |            | 015           |            | 020            |
| Population by Age                                  | Number    | Percent   | Number     | Percent       | Number     | Percent        |
| 0 - 4                                              | 474       | 4.5%      | 436        | 4.1%          | 437        | 4.1%           |
| 5 - 9                                              | 685       | 6.5%      | 552        | 5.2%          | 524        | 4.9%           |
| 10 - 14                                            | 817       | 7.7%      | 748        | 7.1%          | 649        | 6.1%           |
| 15 - 19                                            | 833       | 7.9%      | 715        | 6.7%          | 681        | 6.4%           |
| 20 - 24                                            | 489       | 4.6%      | 574        | 5.4%          | 453        | 4.2%           |
| 25 - 34                                            | 1,022     | 9.6%      | 1,037      | 9.8%          | 1,109      | 10.4%          |
| 35 - 44                                            | 1,423     | 13.4%     | 1,361      | 12.8%         | 1,380      | 12.9%          |
| 45 - 54                                            | 1,927     | 18.2%     | 1,767      | 16.7%         | 1,577      | 14.8%          |
| 55 - 64                                            | 1,358     | 12.8%     | 1,559      | 14.7%         | 1,736      | 16.3%          |
| 65 - 74                                            | 939       | 8.9%      | 1,146      | 10.8%         | 1,295      | 12.1%          |
| 75 - 84                                            | 496       | 4.7%      | 530        | 5.0%          | 634        | 5.9%           |
| 85+                                                | 130       | 1.2%      | 169        | 1.6%          | 202        | 1.9%           |
|                                                    | Census 20 |           |            | 015           |            | 020            |
| Race and Ethnicity                                 | Number    | Percent   | Number     | Percent       | Number     | Percent        |
| White Alone                                        | 8,953     | 84.5%     | 8,837      | 83.4%         | 8,745      | 81.9%          |
| Black Alone                                        | 713       | 6.7%      | 668        | 6.3%          | 640        | 6.0%           |
| American Indian Alone                              | 30        | 0.3%      | 32         | 0.3%          | 35         | 0.3%           |
| Asian Alone                                        | 453       | 4.3%      | 508        | 4.8%          | 578        | 5.4%           |
| Pacific Islander Alone                             | 8         | 0.1%      | 11         | 0.1%          | 13         | 0.1%           |
| Some Other Race Alone                              | 144       | 1.4%      | 196        | 1.8%          | 258        | 2.4%           |
| Two or More Races                                  | 293       | 2.8%      | 343        | 3.2%          | 407        | 3.8%           |
|                                                    |           |           |            |               |            |                |
| Hispanic Origin (Any Race)                         | 399       | 3.8%      | 582        | 5.5%          | 792        | 7.4%           |
| Data Note: Income is expressed in current dollars. |           |           |            |               |            |                |
|                                                    |           |           |            |               |            |                |