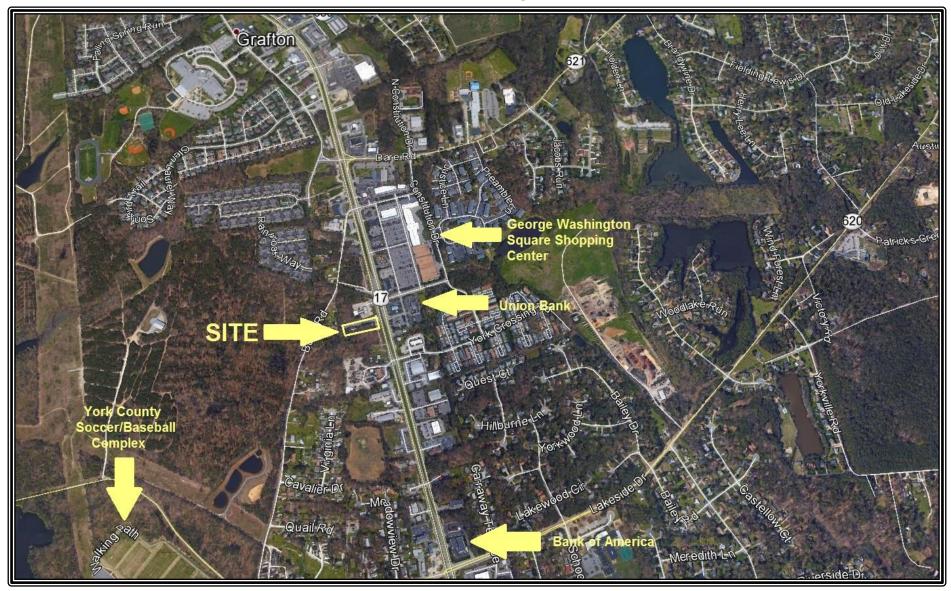

# FOR SALE 5033 George Washington Memorial Highway York County, Virginia \$1,299,000.00

| Location:            | 5033 George Washington                                                                                                                                                                                                                         | Memorial Highway, York County                                                                                                                                                    |  |  |  |  |  |  |  |  |
|----------------------|------------------------------------------------------------------------------------------------------------------------------------------------------------------------------------------------------------------------------------------------|----------------------------------------------------------------------------------------------------------------------------------------------------------------------------------|--|--|--|--|--|--|--|--|
| Description:         | The Property is an attraction Route 17.                                                                                                                                                                                                        | ve two building office/medical facility located                                                                                                                                  |  |  |  |  |  |  |  |  |
| Square Footage:      | Building A:                                                                                                                                                                                                                                    | 2,935 SF available                                                                                                                                                               |  |  |  |  |  |  |  |  |
|                      | Building B: 1 <sup>st</sup> Floor:                                                                                                                                                                                                             | 3,000 SF ( <b>leased</b> ) – approximately 8 years<br>remaining on 10 year lease term. Gross rent<br>for the balance of the lease term is<br>\$399,507.84 as of November 1, 2016 |  |  |  |  |  |  |  |  |
|                      | 2 <sup>nd</sup> Floor:                                                                                                                                                                                                                         | 2,700 SF available (can be subdivided)                                                                                                                                           |  |  |  |  |  |  |  |  |
| Land Area:           | 1.09 acres                                                                                                                                                                                                                                     |                                                                                                                                                                                  |  |  |  |  |  |  |  |  |
| Parking:             | Ample                                                                                                                                                                                                                                          |                                                                                                                                                                                  |  |  |  |  |  |  |  |  |
| Traffic Count:       | 35,000                                                                                                                                                                                                                                         |                                                                                                                                                                                  |  |  |  |  |  |  |  |  |
| Zoning:              | GB – General Business. Ithe marketing package.                                                                                                                                                                                                 | Multiple allowable uses by right are attached in                                                                                                                                 |  |  |  |  |  |  |  |  |
| General Information: | visibility along Route 17 i                                                                                                                                                                                                                    | or medical space with great access and<br>n a well-established area surrounded by<br>id residential neighborhoods.                                                               |  |  |  |  |  |  |  |  |
| Also included:       | <ul><li>Aerial Maps</li><li>Location Map</li></ul>                                                                                                                                                                                             |                                                                                                                                                                                  |  |  |  |  |  |  |  |  |
|                      | For Additional Information, Please Contact:<br>Tom Waltz<br>Campana Waltz Commercial Real Estate, LLC<br>11832 Fishing Point Drive, Suite 400<br>Newport News, Virginia, 23606<br>757.327.0333<br>Tom@CampanaWaltz.com<br>www.CampanaWaltz.com |                                                                                                                                                                                  |  |  |  |  |  |  |  |  |