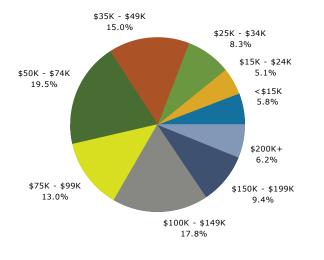

#### 2015 Household Income

2015 Population by Race

<sup>2015</sup> Percent Hispanic Origin: 5.5%