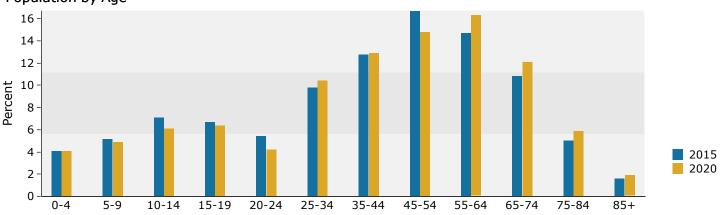

# Demographic and Income Profile

5033 George Washington Mem Hwy, Yorktown, Virginia, Drive Time: 5 minute radius

Prepared by Janice Lewis, CCIM Latitude: 37.15489

Longitude: -76.46176

| Summary                                            | Cer       | nsus 2010 |            | 2015          |            | 2020           |
|----------------------------------------------------|-----------|-----------|------------|---------------|------------|----------------|
| Population                                         |           | 10,594    |            | 10,594        |            | 10,677         |
| Households                                         |           | 4,187     |            | 4,238         |            | 4,296          |
| Families                                           |           | 3,061     |            | 3,078         |            | 3,107          |
| Average Household Size                             |           | 2.52      |            | 2.49          |            | 2.47           |
| Owner Occupied Housing Units                       |           | 3,335     |            | 3,309         |            | 3,359          |
| Renter Occupied Housing Units                      |           | 852       |            | 930           |            | 937            |
| Median Age                                         |           | 42.1      |            | 44.1          |            | 45.7           |
| Trends: 2015 - 2020 Annual Rate                    |           | Area      |            | State         |            | National       |
| Population                                         |           | 0.16%     |            | 0.99%         |            | 0.75%          |
| Households                                         |           | 0.27%     |            | 1.00%         |            | 0.77%          |
| Families                                           |           | 0.19%     |            | 0.92%         |            | 0.69%          |
| Owner HHs                                          |           | 0.30%     |            | 0.95%         |            | 0.70%          |
| Median Household Income                            |           | 2.76%     | 24         | 2.91%<br>D15  | 24         | 2.66%          |
| Usuashalda ku Tusanas                              |           |           |            |               |            |                |
| Households by Income                               |           |           | Number     | Percent       | Number     | Percent        |
| <\$15,000                                          |           |           | 162        | 3.8%          | 147        | 3.4%           |
| \$15,000 - \$24,999                                |           |           | 272        | 6.4%          | 204        | 4.7%           |
| \$25,000 - \$34,999<br>\$35,000 - \$40,000         |           |           | 361<br>642 | 8.5%<br>15.1% | 246<br>585 | 5.7%<br>13.6%  |
| \$35,000 - \$49,999<br>\$50,000 - \$74,000         |           |           | 739        | 15.1%         | 746        |                |
| \$50,000 - \$74,999<br>\$75,000 - \$99,999         |           |           | 429        | 17.4%         | 574        | 17.4%<br>13.4% |
|                                                    |           |           | 814        | 10.1%         | 872        | 20.3%          |
| \$100,000 - \$149,999<br>\$150,000 - \$100,000     |           |           | 578        | 13.6%         | 651        | 15.2%          |
| \$150,000 - \$199,999<br>\$200,000+                |           |           | 243        | 5.7%          | 270        | 6.3%           |
| \$200,000+                                         |           |           | 245        | 5.7%          | 270        | 0.3%           |
| Median Household Income                            |           |           | \$72,387   |               | \$82,955   |                |
| Average Household Income                           |           |           | \$94,537   |               | \$105,345  |                |
| Per Capita Income                                  |           |           | \$37,777   |               | \$42,340   |                |
|                                                    | Census 20 | 10        |            | 015           |            | 020            |
| Population by Age                                  | Number    | Percent   | Number     | Percent       | Number     | Percent        |
| 0 - 4                                              | 474       | 4.5%      | 436        | 4.1%          | 437        | 4.1%           |
| 5 - 9                                              | 685       | 6.5%      | 552        | 5.2%          | 524        | 4.9%           |
| 10 - 14                                            | 817       | 7.7%      | 748        | 7.1%          | 649        | 6.1%           |
| 15 - 19                                            | 833       | 7.9%      | 715        | 6.7%          | 681        | 6.4%           |
| 20 - 24                                            | 489       | 4.6%      | 574        | 5.4%          | 453        | 4.2%           |
| 25 - 34                                            | 1,022     | 9.6%      | 1,037      | 9.8%          | 1,109      | 10.4%          |
| 35 - 44                                            | 1,423     | 13.4%     | 1,361      | 12.8%         | 1,380      | 12.9%          |
| 45 - 54                                            | 1,927     | 18.2%     | 1,767      | 16.7%         | 1,577      | 14.8%          |
| 55 - 64                                            | 1,358     | 12.8%     | 1,559      | 14.7%         | 1,736      | 16.3%          |
| 65 - 74                                            | 939       | 8.9%      | 1,146      | 10.8%         | 1,295      | 12.1%          |
| 75 - 84                                            | 496       | 4.7%      | 530        | 5.0%          | 634        | 5.9%           |
| 85+                                                | 130       | 1.2%      | 169        | 1.6%          | 202        | 1.9%           |
|                                                    | Census 20 |           |            | 015           |            | 020            |
| Race and Ethnicity                                 | Number    | Percent   | Number     | Percent       | Number     | Percent        |
| White Alone                                        | 8,953     | 84.5%     | 8,837      | 83.4%         | 8,745      | 81.9%          |
| Black Alone                                        | 713       | 6.7%      | 668        | 6.3%          | 640        | 6.0%           |
| American Indian Alone                              | 30        | 0.3%      | 32         | 0.3%          | 35         | 0.3%           |
| Asian Alone                                        | 453       | 4.3%      | 508        | 4.8%          | 578        | 5.4%           |
| Pacific Islander Alone                             | 8         | 0.1%      | 11         | 0.1%          | 13         | 0.1%           |
| Some Other Race Alone                              | 144       | 1.4%      | 196        | 1.8%          | 258        | 2.4%           |
| Two or More Races                                  | 293       | 2.8%      | 343        | 3.2%          | 407        | 3.8%           |
|                                                    |           |           |            |               |            |                |
| Hispanic Origin (Any Race)                         | 399       | 3.8%      | 582        | 5.5%          | 792        | 7.4%           |
| Data Note: Income is expressed in current dollars. |           |           |            |               |            |                |
|                                                    |           |           |            |               |            |                |