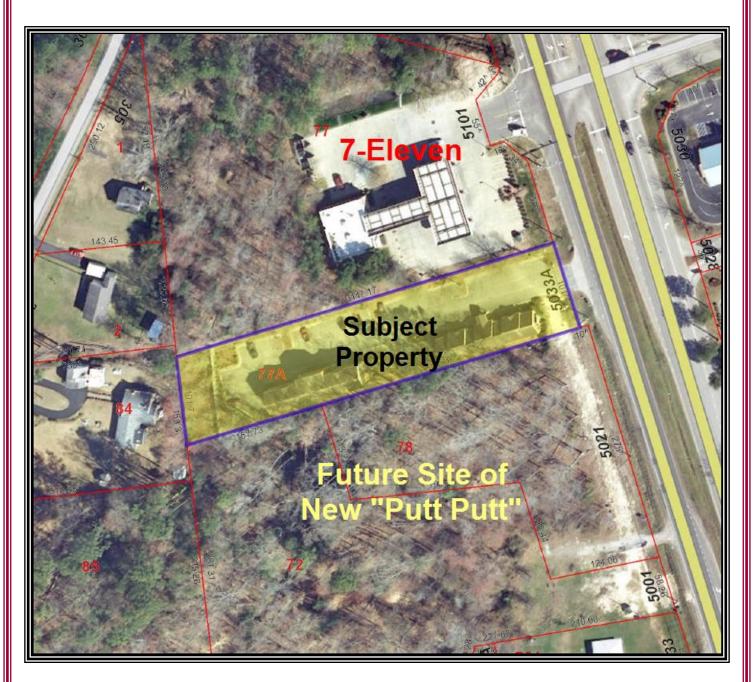

# FOR SALE 5033 George Washington Memorial Highway York County, Virginia \$1,299,000.00

| Location:            | 5033 George Washington                                                                                                                                                                                                                         | Memorial Highway, York County                                                                                                                                                    |  |  |  |  |  |  |  |  |
|----------------------|------------------------------------------------------------------------------------------------------------------------------------------------------------------------------------------------------------------------------------------------|----------------------------------------------------------------------------------------------------------------------------------------------------------------------------------|--|--|--|--|--|--|--|--|
| Description:         | The Property is an attraction Route 17.                                                                                                                                                                                                        | ve two building office/medical facility located                                                                                                                                  |  |  |  |  |  |  |  |  |
| Square Footage:      | Building A:                                                                                                                                                                                                                                    | 2,935 SF available                                                                                                                                                               |  |  |  |  |  |  |  |  |
|                      | Building B: 1 <sup>st</sup> Floor:                                                                                                                                                                                                             | 3,000 SF ( <b>leased</b> ) – approximately 8 years<br>remaining on 10 year lease term. Gross rent<br>for the balance of the lease term is<br>\$399,507.84 as of November 1, 2016 |  |  |  |  |  |  |  |  |
|                      | 2 <sup>nd</sup> Floor:                                                                                                                                                                                                                         | 2,700 SF available (can be subdivided)                                                                                                                                           |  |  |  |  |  |  |  |  |
| Land Area:           | 1.09 acres                                                                                                                                                                                                                                     |                                                                                                                                                                                  |  |  |  |  |  |  |  |  |
| Parking:             | Ample                                                                                                                                                                                                                                          |                                                                                                                                                                                  |  |  |  |  |  |  |  |  |
| Traffic Count:       | 35,000                                                                                                                                                                                                                                         |                                                                                                                                                                                  |  |  |  |  |  |  |  |  |
| Zoning:              | GB – General Business. Ithe marketing package.                                                                                                                                                                                                 | Multiple allowable uses by right are attached in                                                                                                                                 |  |  |  |  |  |  |  |  |
| General Information: | visibility along Route 17 i                                                                                                                                                                                                                    | or medical space with great access and<br>n a well-established area surrounded by<br>id residential neighborhoods.                                                               |  |  |  |  |  |  |  |  |
| Also included:       | <ul><li>Aerial Maps</li><li>Location Map</li></ul>                                                                                                                                                                                             |                                                                                                                                                                                  |  |  |  |  |  |  |  |  |
|                      | For Additional Information, Please Contact:<br>Tom Waltz<br>Campana Waltz Commercial Real Estate, LLC<br>11832 Fishing Point Drive, Suite 400<br>Newport News, Virginia, 23606<br>757.327.0333<br>Tom@CampanaWaltz.com<br>www.CampanaWaltz.com |                                                                                                                                                                                  |  |  |  |  |  |  |  |  |