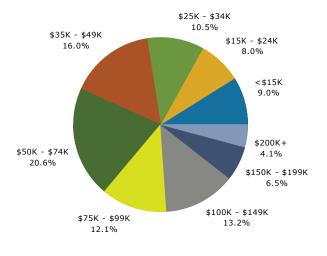

# Demographic and Income Profile

5033 George Washington Mem Hwy, Yorktown, Virginia, Drive Time: 5 minute radius

Prepared by Janice Lewis, CCIM Latitude: 37.15489

Longitude: -76.46176

| Summary                                            | Cer       | nsus 2010 |            | 2015          |            | 2020           |
|----------------------------------------------------|-----------|-----------|------------|---------------|------------|----------------|
| Population                                         |           | 10,594    |            | 10,594        |            | 10,677         |
| Households                                         |           | 4,187     |            | 4,238         |            | 4,296          |
| Families                                           |           | 3,061     |            | 3,078         |            | 3,107          |
| Average Household Size                             |           | 2.52      |            | 2.49          |            | 2.47           |
| Owner Occupied Housing Units                       |           | 3,335     |            | 3,309         |            | 3,359          |
| Renter Occupied Housing Units                      |           | 852       |            | 930           |            | 937            |
| Median Age                                         |           | 42.1      |            | 44.1          |            | 45.7           |
| Trends: 2015 - 2020 Annual Rate                    |           | Area      |            | State         |            | National       |
| Population                                         |           | 0.16%     |            | 0.99%         |            | 0.75%          |
| Households                                         |           | 0.27%     |            | 1.00%         |            | 0.77%          |
| Families                                           |           | 0.19%     |            | 0.92%         |            | 0.69%          |
| Owner HHs                                          |           | 0.30%     |            | 0.95%         |            | 0.70%          |
| Median Household Income                            |           | 2.76%     | 24         | 2.91%<br>D15  | 24         | 2.66%          |
| Usuashalda ku Tusanas                              |           |           |            |               |            |                |
| Households by Income                               |           |           | Number     | Percent       | Number     | Percent        |
| <\$15,000                                          |           |           | 162        | 3.8%          | 147        | 3.4%           |
| \$15,000 - \$24,999                                |           |           | 272        | 6.4%          | 204        | 4.7%           |
| \$25,000 - \$34,999<br>\$35,000 - \$40,000         |           |           | 361<br>642 | 8.5%<br>15.1% | 246<br>585 | 5.7%<br>13.6%  |
| \$35,000 - \$49,999<br>\$50,000 - \$74,000         |           |           | 739        | 15.1%         | 746        |                |
| \$50,000 - \$74,999<br>\$75,000 - \$99,999         |           |           | 429        | 17.4%         | 574        | 17.4%<br>13.4% |
|                                                    |           |           | 814        | 10.1%         | 872        | 20.3%          |
| \$100,000 - \$149,999<br>\$150,000 - \$100,000     |           |           | 578        | 13.6%         | 651        | 15.2%          |
| \$150,000 - \$199,999<br>\$200,000+                |           |           | 243        | 5.7%          | 270        | 6.3%           |
| \$200,000+                                         |           |           | 245        | 5.7%          | 270        | 0.3%           |
| Median Household Income                            |           |           | \$72,387   |               | \$82,955   |                |
| Average Household Income                           |           |           | \$94,537   |               | \$105,345  |                |
| Per Capita Income                                  |           |           | \$37,777   |               | \$42,340   |                |
|                                                    | Census 20 | 10        |            | 015           |            | 020            |
| Population by Age                                  | Number    | Percent   | Number     | Percent       | Number     | Percent        |
| 0 - 4                                              | 474       | 4.5%      | 436        | 4.1%          | 437        | 4.1%           |
| 5 - 9                                              | 685       | 6.5%      | 552        | 5.2%          | 524        | 4.9%           |
| 10 - 14                                            | 817       | 7.7%      | 748        | 7.1%          | 649        | 6.1%           |
| 15 - 19                                            | 833       | 7.9%      | 715        | 6.7%          | 681        | 6.4%           |
| 20 - 24                                            | 489       | 4.6%      | 574        | 5.4%          | 453        | 4.2%           |
| 25 - 34                                            | 1,022     | 9.6%      | 1,037      | 9.8%          | 1,109      | 10.4%          |
| 35 - 44                                            | 1,423     | 13.4%     | 1,361      | 12.8%         | 1,380      | 12.9%          |
| 45 - 54                                            | 1,927     | 18.2%     | 1,767      | 16.7%         | 1,577      | 14.8%          |
| 55 - 64                                            | 1,358     | 12.8%     | 1,559      | 14.7%         | 1,736      | 16.3%          |
| 65 - 74                                            | 939       | 8.9%      | 1,146      | 10.8%         | 1,295      | 12.1%          |
| 75 - 84                                            | 496       | 4.7%      | 530        | 5.0%          | 634        | 5.9%           |
| 85+                                                | 130       | 1.2%      | 169        | 1.6%          | 202        | 1.9%           |
|                                                    | Census 20 |           |            | 015           |            | 020            |
| Race and Ethnicity                                 | Number    | Percent   | Number     | Percent       | Number     | Percent        |
| White Alone                                        | 8,953     | 84.5%     | 8,837      | 83.4%         | 8,745      | 81.9%          |
| Black Alone                                        | 713       | 6.7%      | 668        | 6.3%          | 640        | 6.0%           |
| American Indian Alone                              | 30        | 0.3%      | 32         | 0.3%          | 35         | 0.3%           |
| Asian Alone                                        | 453       | 4.3%      | 508        | 4.8%          | 578        | 5.4%           |
| Pacific Islander Alone                             | 8         | 0.1%      | 11         | 0.1%          | 13         | 0.1%           |
| Some Other Race Alone                              | 144       | 1.4%      | 196        | 1.8%          | 258        | 2.4%           |
| Two or More Races                                  | 293       | 2.8%      | 343        | 3.2%          | 407        | 3.8%           |
|                                                    |           |           |            |               |            |                |
| Hispanic Origin (Any Race)                         | 399       | 3.8%      | 582        | 5.5%          | 792        | 7.4%           |
| Data Note: Income is expressed in current dollars. |           |           |            |               |            |                |
|                                                    |           |           |            |               |            |                |

#### 2015 Household Income

2015 Population by Race

<sup>2015</sup> Percent Hispanic Origin: 5.5%