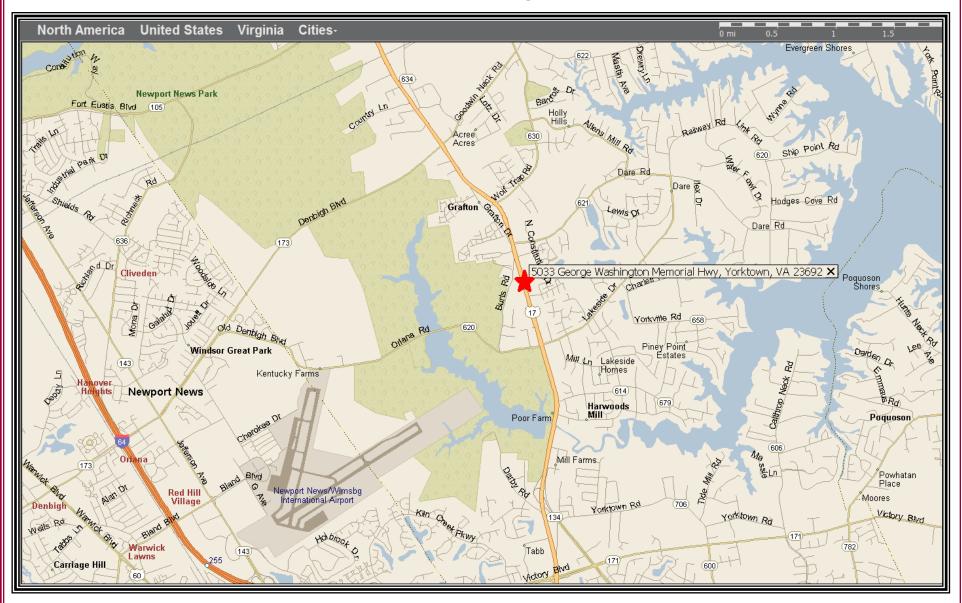

# 5033 George Washington Memorial Highway York County, Virginia

# FOR SALE 5033 George Washington Memorial Highway York County, Virginia \$1,299,000.00

| Location:            | 5033 George Washington                                                                                                                                                                                                                         | Memorial Highway, York County                                                                                                                                                    |  |  |  |  |  |  |  |  |
|----------------------|------------------------------------------------------------------------------------------------------------------------------------------------------------------------------------------------------------------------------------------------|----------------------------------------------------------------------------------------------------------------------------------------------------------------------------------|--|--|--|--|--|--|--|--|
| Description:         | The Property is an attraction Route 17.                                                                                                                                                                                                        | ve two building office/medical facility located                                                                                                                                  |  |  |  |  |  |  |  |  |
| Square Footage:      | Building A:                                                                                                                                                                                                                                    | 2,935 SF available                                                                                                                                                               |  |  |  |  |  |  |  |  |
|                      | Building B: 1 <sup>st</sup> Floor:                                                                                                                                                                                                             | 3,000 SF ( <b>leased</b> ) – approximately 8 years<br>remaining on 10 year lease term. Gross rent<br>for the balance of the lease term is<br>\$399,507.84 as of November 1, 2016 |  |  |  |  |  |  |  |  |
|                      | 2 <sup>nd</sup> Floor:                                                                                                                                                                                                                         | 2,700 SF available (can be subdivided)                                                                                                                                           |  |  |  |  |  |  |  |  |
| Land Area:           | 1.09 acres                                                                                                                                                                                                                                     |                                                                                                                                                                                  |  |  |  |  |  |  |  |  |
| Parking:             | Ample                                                                                                                                                                                                                                          |                                                                                                                                                                                  |  |  |  |  |  |  |  |  |
| Traffic Count:       | 35,000                                                                                                                                                                                                                                         |                                                                                                                                                                                  |  |  |  |  |  |  |  |  |
| Zoning:              | GB – General Business. Ithe marketing package.                                                                                                                                                                                                 | Multiple allowable uses by right are attached in                                                                                                                                 |  |  |  |  |  |  |  |  |
| General Information: | visibility along Route 17 i                                                                                                                                                                                                                    | or medical space with great access and<br>n a well-established area surrounded by<br>id residential neighborhoods.                                                               |  |  |  |  |  |  |  |  |
| Also included:       | <ul><li>Aerial Maps</li><li>Location Map</li></ul>                                                                                                                                                                                             |                                                                                                                                                                                  |  |  |  |  |  |  |  |  |
|                      | For Additional Information, Please Contact:<br>Tom Waltz<br>Campana Waltz Commercial Real Estate, LLC<br>11832 Fishing Point Drive, Suite 400<br>Newport News, Virginia, 23606<br>757.327.0333<br>Tom@CampanaWaltz.com<br>www.CampanaWaltz.com |                                                                                                                                                                                  |  |  |  |  |  |  |  |  |