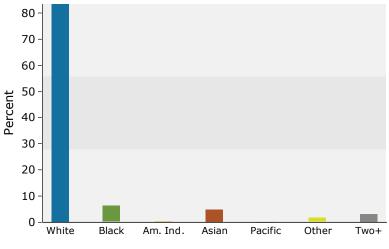

#### 2015 Household Income

2015 Population by Race

<sup>2015</sup> Percent Hispanic Origin: 5.5%