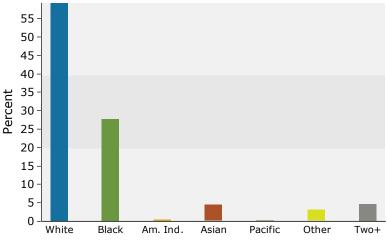

# Demographic and Income Profile

5033 George Washington Mem Hwy, Yorktown, Virginia, Drive Time: 5 minute radius

Prepared by Janice Lewis, CCIM Latitude: 37.15489

Longitude: -76.46176

| Summary                                            | Cer       | nsus 2010 |            | 2015          |            | 2020           |
|----------------------------------------------------|-----------|-----------|------------|---------------|------------|----------------|
| Population                                         |           | 10,594    |            | 10,594        |            | 10,677         |
| Households                                         |           | 4,187     |            | 4,238         |            | 4,296          |
| Families                                           |           | 3,061     |            | 3,078         |            | 3,107          |
| Average Household Size                             |           | 2.52      |            | 2.49          |            | 2.47           |
| Owner Occupied Housing Units                       |           | 3,335     |            | 3,309         |            | 3,359          |
| Renter Occupied Housing Units                      |           | 852       |            | 930           |            | 937            |
| Median Age                                         |           | 42.1      |            | 44.1          |            | 45.7           |
| Trends: 2015 - 2020 Annual Rate                    |           | Area      |            | State         |            | National       |
| Population                                         |           | 0.16%     |            | 0.99%         |            | 0.75%          |
| Households                                         |           | 0.27%     |            | 1.00%         |            | 0.77%          |
| Families                                           |           | 0.19%     |            | 0.92%         |            | 0.69%          |
| Owner HHs                                          |           | 0.30%     |            | 0.95%         |            | 0.70%          |
| Median Household Income                            |           | 2.76%     | 24         | 2.91%<br>D15  | 24         | 2.66%          |
| Usuashalda ku Tusanas                              |           |           |            |               |            |                |
| Households by Income                               |           |           | Number     | Percent       | Number     | Percent        |
| <\$15,000                                          |           |           | 162        | 3.8%          | 147        | 3.4%           |
| \$15,000 - \$24,999                                |           |           | 272        | 6.4%          | 204        | 4.7%           |
| \$25,000 - \$34,999<br>\$35,000 - \$40,000         |           |           | 361<br>642 | 8.5%<br>15.1% | 246<br>585 | 5.7%<br>13.6%  |
| \$35,000 - \$49,999<br>\$50,000 - \$74,000         |           |           | 739        | 15.1%         | 746        |                |
| \$50,000 - \$74,999<br>\$75,000 - \$99,999         |           |           | 429        | 17.4%         | 574        | 17.4%<br>13.4% |
|                                                    |           |           | 814        | 10.1%         | 872        | 20.3%          |
| \$100,000 - \$149,999<br>\$150,000 - \$100,000     |           |           | 578        | 13.6%         | 651        | 15.2%          |
| \$150,000 - \$199,999<br>\$200,000+                |           |           | 243        | 5.7%          | 270        | 6.3%           |
| \$200,000+                                         |           |           | 245        | 5.7%          | 270        | 0.3%           |
| Median Household Income                            |           |           | \$72,387   |               | \$82,955   |                |
| Average Household Income                           |           |           | \$94,537   |               | \$105,345  |                |
| Per Capita Income                                  |           |           | \$37,777   |               | \$42,340   |                |
|                                                    | Census 20 | 10        |            | 015           |            | 020            |
| Population by Age                                  | Number    | Percent   | Number     | Percent       | Number     | Percent        |
| 0 - 4                                              | 474       | 4.5%      | 436        | 4.1%          | 437        | 4.1%           |
| 5 - 9                                              | 685       | 6.5%      | 552        | 5.2%          | 524        | 4.9%           |
| 10 - 14                                            | 817       | 7.7%      | 748        | 7.1%          | 649        | 6.1%           |
| 15 - 19                                            | 833       | 7.9%      | 715        | 6.7%          | 681        | 6.4%           |
| 20 - 24                                            | 489       | 4.6%      | 574        | 5.4%          | 453        | 4.2%           |
| 25 - 34                                            | 1,022     | 9.6%      | 1,037      | 9.8%          | 1,109      | 10.4%          |
| 35 - 44                                            | 1,423     | 13.4%     | 1,361      | 12.8%         | 1,380      | 12.9%          |
| 45 - 54                                            | 1,927     | 18.2%     | 1,767      | 16.7%         | 1,577      | 14.8%          |
| 55 - 64                                            | 1,358     | 12.8%     | 1,559      | 14.7%         | 1,736      | 16.3%          |
| 65 - 74                                            | 939       | 8.9%      | 1,146      | 10.8%         | 1,295      | 12.1%          |
| 75 - 84                                            | 496       | 4.7%      | 530        | 5.0%          | 634        | 5.9%           |
| 85+                                                | 130       | 1.2%      | 169        | 1.6%          | 202        | 1.9%           |
|                                                    | Census 20 |           |            | 015           |            | 020            |
| Race and Ethnicity                                 | Number    | Percent   | Number     | Percent       | Number     | Percent        |
| White Alone                                        | 8,953     | 84.5%     | 8,837      | 83.4%         | 8,745      | 81.9%          |
| Black Alone                                        | 713       | 6.7%      | 668        | 6.3%          | 640        | 6.0%           |
| American Indian Alone                              | 30        | 0.3%      | 32         | 0.3%          | 35         | 0.3%           |
| Asian Alone                                        | 453       | 4.3%      | 508        | 4.8%          | 578        | 5.4%           |
| Pacific Islander Alone                             | 8         | 0.1%      | 11         | 0.1%          | 13         | 0.1%           |
| Some Other Race Alone                              | 144       | 1.4%      | 196        | 1.8%          | 258        | 2.4%           |
| Two or More Races                                  | 293       | 2.8%      | 343        | 3.2%          | 407        | 3.8%           |
|                                                    |           |           |            |               |            |                |
| Hispanic Origin (Any Race)                         | 399       | 3.8%      | 582        | 5.5%          | 792        | 7.4%           |
| Data Note: Income is expressed in current dollars. |           |           |            |               |            |                |
|                                                    |           |           |            |               |            |                |

#### 2015 Household Income

2015 Population by Race

<sup>2015</sup> Percent Hispanic Origin: 5.5%