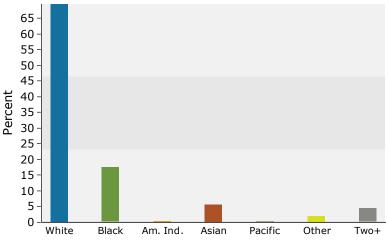

# Demographic and Income Profile

5033 George Washington Mem Hwy, Yorktown, Virginia, Drive Time: 5 minute radius

Prepared by Janice Lewis, CCIM Latitude: 37.15489

Longitude: -76.46176

| Summary                                            | Cer       | nsus 2010 |            | 2015          |            | 2020           |
|----------------------------------------------------|-----------|-----------|------------|---------------|------------|----------------|
| Population                                         |           | 10,594    |            | 10,594        |            | 10,677         |
| Households                                         |           | 4,187     |            | 4,238         |            | 4,296          |
| Families                                           |           | 3,061     |            | 3,078         |            | 3,107          |
| Average Household Size                             |           | 2.52      |            | 2.49          |            | 2.47           |
| Owner Occupied Housing Units                       |           | 3,335     |            | 3,309         |            | 3,359          |
| Renter Occupied Housing Units                      |           | 852       |            | 930           |            | 937            |
| Median Age                                         |           | 42.1      |            | 44.1          |            | 45.7           |
| Trends: 2015 - 2020 Annual Rate                    |           | Area      |            | State         |            | National       |
| Population                                         |           | 0.16%     |            | 0.99%         |            | 0.75%          |
| Households                                         |           | 0.27%     |            | 1.00%         |            | 0.77%          |
| Families                                           |           | 0.19%     |            | 0.92%         |            | 0.69%          |
| Owner HHs                                          |           | 0.30%     |            | 0.95%         |            | 0.70%          |
| Median Household Income                            |           | 2.76%     | 24         | 2.91%<br>D15  | 24         | 2.66%          |
| Usuashalda ku Tusanas                              |           |           |            |               |            |                |
| Households by Income                               |           |           | Number     | Percent       | Number     | Percent        |
| <\$15,000                                          |           |           | 162        | 3.8%          | 147        | 3.4%           |
| \$15,000 - \$24,999                                |           |           | 272        | 6.4%          | 204        | 4.7%           |
| \$25,000 - \$34,999<br>\$35,000 - \$40,000         |           |           | 361<br>642 | 8.5%<br>15.1% | 246<br>585 | 5.7%<br>13.6%  |
| \$35,000 - \$49,999<br>\$50,000 - \$74,000         |           |           | 739        | 15.1%         | 746        |                |
| \$50,000 - \$74,999<br>\$75,000 - \$99,999         |           |           | 429        | 17.4%         | 574        | 17.4%<br>13.4% |
|                                                    |           |           | 814        | 10.1%         | 872        | 20.3%          |
| \$100,000 - \$149,999<br>\$150,000 - \$100,000     |           |           | 578        | 13.6%         | 651        | 15.2%          |
| \$150,000 - \$199,999<br>\$200,000+                |           |           | 243        | 5.7%          | 270        | 6.3%           |
| \$200,000+                                         |           |           | 245        | 5.7%          | 270        | 0.3%           |
| Median Household Income                            |           |           | \$72,387   |               | \$82,955   |                |
| Average Household Income                           |           |           | \$94,537   |               | \$105,345  |                |
| Per Capita Income                                  |           |           | \$37,777   |               | \$42,340   |                |
|                                                    | Census 20 | 10        |            | 015           |            | 020            |
| Population by Age                                  | Number    | Percent   | Number     | Percent       | Number     | Percent        |
| 0 - 4                                              | 474       | 4.5%      | 436        | 4.1%          | 437        | 4.1%           |
| 5 - 9                                              | 685       | 6.5%      | 552        | 5.2%          | 524        | 4.9%           |
| 10 - 14                                            | 817       | 7.7%      | 748        | 7.1%          | 649        | 6.1%           |
| 15 - 19                                            | 833       | 7.9%      | 715        | 6.7%          | 681        | 6.4%           |
| 20 - 24                                            | 489       | 4.6%      | 574        | 5.4%          | 453        | 4.2%           |
| 25 - 34                                            | 1,022     | 9.6%      | 1,037      | 9.8%          | 1,109      | 10.4%          |
| 35 - 44                                            | 1,423     | 13.4%     | 1,361      | 12.8%         | 1,380      | 12.9%          |
| 45 - 54                                            | 1,927     | 18.2%     | 1,767      | 16.7%         | 1,577      | 14.8%          |
| 55 - 64                                            | 1,358     | 12.8%     | 1,559      | 14.7%         | 1,736      | 16.3%          |
| 65 - 74                                            | 939       | 8.9%      | 1,146      | 10.8%         | 1,295      | 12.1%          |
| 75 - 84                                            | 496       | 4.7%      | 530        | 5.0%          | 634        | 5.9%           |
| 85+                                                | 130       | 1.2%      | 169        | 1.6%          | 202        | 1.9%           |
|                                                    | Census 20 |           |            | 015           |            | 020            |
| Race and Ethnicity                                 | Number    | Percent   | Number     | Percent       | Number     | Percent        |
| White Alone                                        | 8,953     | 84.5%     | 8,837      | 83.4%         | 8,745      | 81.9%          |
| Black Alone                                        | 713       | 6.7%      | 668        | 6.3%          | 640        | 6.0%           |
| American Indian Alone                              | 30        | 0.3%      | 32         | 0.3%          | 35         | 0.3%           |
| Asian Alone                                        | 453       | 4.3%      | 508        | 4.8%          | 578        | 5.4%           |
| Pacific Islander Alone                             | 8         | 0.1%      | 11         | 0.1%          | 13         | 0.1%           |
| Some Other Race Alone                              | 144       | 1.4%      | 196        | 1.8%          | 258        | 2.4%           |
| Two or More Races                                  | 293       | 2.8%      | 343        | 3.2%          | 407        | 3.8%           |
|                                                    |           |           |            |               |            |                |
| Hispanic Origin (Any Race)                         | 399       | 3.8%      | 582        | 5.5%          | 792        | 7.4%           |
| Data Note: Income is expressed in current dollars. |           |           |            |               |            |                |
|                                                    |           |           |            |               |            |                |

#### 2015 Household Income

2015 Population by Race

<sup>2015</sup> Percent Hispanic Origin: 5.5%