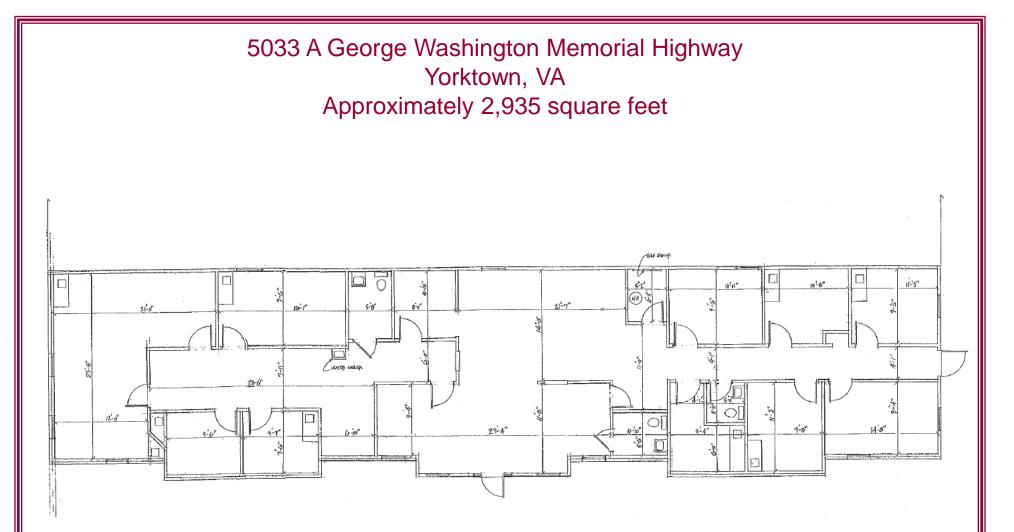

# 5033 George Washington Memorial Highway Yorktown, Virginia

As Built Floor Plan for 5033 A George Washington Memorial Highway (office building closest to Route 17)