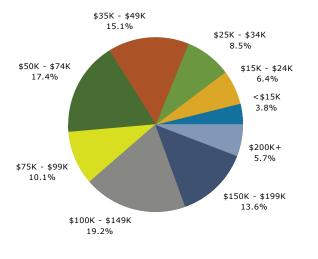

# Demographic and Income Profile

5033 George Washington Mem Hwy, Yorktown, Virginia, Drive Time: 5 minute radius

Prepared by Janice Lewis, CCIM Latitude: 37.15489

Longitude: -76.46176

| Summary                                            | Cer       | nsus 2010 |            | 2015          |            | 2020           |
|----------------------------------------------------|-----------|-----------|------------|---------------|------------|----------------|
| Population                                         |           | 10,594    |            | 10,594        |            | 10,677         |
| Households                                         |           | 4,187     |            | 4,238         |            | 4,296          |
| Families                                           |           | 3,061     |            | 3,078         |            | 3,107          |
| Average Household Size                             |           | 2.52      |            | 2.49          |            | 2.47           |
| Owner Occupied Housing Units                       |           | 3,335     |            | 3,309         |            | 3,359          |
| Renter Occupied Housing Units                      |           | 852       |            | 930           |            | 937            |
| Median Age                                         |           | 42.1      |            | 44.1          |            | 45.7           |
| Trends: 2015 - 2020 Annual Rate                    |           | Area      |            | State         |            | National       |
| Population                                         |           | 0.16%     |            | 0.99%         |            | 0.75%          |
| Households                                         |           | 0.27%     |            | 1.00%         |            | 0.77%          |
| Families                                           |           | 0.19%     |            | 0.92%         |            | 0.69%          |
| Owner HHs                                          |           | 0.30%     |            | 0.95%         |            | 0.70%          |
| Median Household Income                            |           | 2.76%     | 24         | 2.91%<br>D15  | 24         | 2.66%          |
| Usuashalda ku Tusanas                              |           |           |            |               |            |                |
| Households by Income                               |           |           | Number     | Percent       | Number     | Percent        |
| <\$15,000                                          |           |           | 162        | 3.8%          | 147        | 3.4%           |
| \$15,000 - \$24,999                                |           |           | 272        | 6.4%          | 204        | 4.7%           |
| \$25,000 - \$34,999<br>\$35,000 - \$40,000         |           |           | 361<br>642 | 8.5%<br>15.1% | 246<br>585 | 5.7%<br>13.6%  |
| \$35,000 - \$49,999<br>\$50,000 - \$74,000         |           |           | 739        | 15.1%         | 746        |                |
| \$50,000 - \$74,999<br>\$75,000 - \$99,999         |           |           | 429        | 17.4%         | 574        | 17.4%<br>13.4% |
|                                                    |           |           | 814        | 10.1%         | 872        | 20.3%          |
| \$100,000 - \$149,999<br>\$150,000 - \$100,000     |           |           | 578        | 13.6%         | 651        | 15.2%          |
| \$150,000 - \$199,999<br>\$200,000+                |           |           | 243        | 5.7%          | 270        | 6.3%           |
| \$200,000+                                         |           |           | 245        | 5.7%          | 270        | 0.3%           |
| Median Household Income                            |           |           | \$72,387   |               | \$82,955   |                |
| Average Household Income                           |           |           | \$94,537   |               | \$105,345  |                |
| Per Capita Income                                  |           |           | \$37,777   |               | \$42,340   |                |
|                                                    | Census 20 | 10        |            | 015           |            | 020            |
| Population by Age                                  | Number    | Percent   | Number     | Percent       | Number     | Percent        |
| 0 - 4                                              | 474       | 4.5%      | 436        | 4.1%          | 437        | 4.1%           |
| 5 - 9                                              | 685       | 6.5%      | 552        | 5.2%          | 524        | 4.9%           |
| 10 - 14                                            | 817       | 7.7%      | 748        | 7.1%          | 649        | 6.1%           |
| 15 - 19                                            | 833       | 7.9%      | 715        | 6.7%          | 681        | 6.4%           |
| 20 - 24                                            | 489       | 4.6%      | 574        | 5.4%          | 453        | 4.2%           |
| 25 - 34                                            | 1,022     | 9.6%      | 1,037      | 9.8%          | 1,109      | 10.4%          |
| 35 - 44                                            | 1,423     | 13.4%     | 1,361      | 12.8%         | 1,380      | 12.9%          |
| 45 - 54                                            | 1,927     | 18.2%     | 1,767      | 16.7%         | 1,577      | 14.8%          |
| 55 - 64                                            | 1,358     | 12.8%     | 1,559      | 14.7%         | 1,736      | 16.3%          |
| 65 - 74                                            | 939       | 8.9%      | 1,146      | 10.8%         | 1,295      | 12.1%          |
| 75 - 84                                            | 496       | 4.7%      | 530        | 5.0%          | 634        | 5.9%           |
| 85+                                                | 130       | 1.2%      | 169        | 1.6%          | 202        | 1.9%           |
|                                                    | Census 20 |           |            | 015           |            | 020            |
| Race and Ethnicity                                 | Number    | Percent   | Number     | Percent       | Number     | Percent        |
| White Alone                                        | 8,953     | 84.5%     | 8,837      | 83.4%         | 8,745      | 81.9%          |
| Black Alone                                        | 713       | 6.7%      | 668        | 6.3%          | 640        | 6.0%           |
| American Indian Alone                              | 30        | 0.3%      | 32         | 0.3%          | 35         | 0.3%           |
| Asian Alone                                        | 453       | 4.3%      | 508        | 4.8%          | 578        | 5.4%           |
| Pacific Islander Alone                             | 8         | 0.1%      | 11         | 0.1%          | 13         | 0.1%           |
| Some Other Race Alone                              | 144       | 1.4%      | 196        | 1.8%          | 258        | 2.4%           |
| Two or More Races                                  | 293       | 2.8%      | 343        | 3.2%          | 407        | 3.8%           |
|                                                    |           |           |            |               |            |                |
| Hispanic Origin (Any Race)                         | 399       | 3.8%      | 582        | 5.5%          | 792        | 7.4%           |
| Data Note: Income is expressed in current dollars. |           |           |            |               |            |                |
|                                                    |           |           |            |               |            |                |

#### 2015 Household Income

2015 Population by Race

<sup>2015</sup> Percent Hispanic Origin: 5.5%