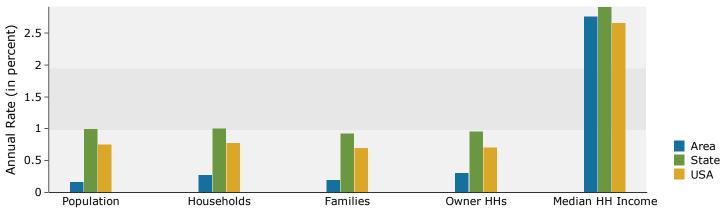

# Demographic and Income Profile

5033 George Washington Mem Hwy, Yorktown, Virginia, Drive Time: 5 minute radius

Prepared by Janice Lewis, CCIM Latitude: 37.15489

Longitude: -76.46176

| Summary                                            | Cer       | nsus 2010 |            | 2015          |            | 2020           |
|----------------------------------------------------|-----------|-----------|------------|---------------|------------|----------------|
| Population                                         |           | 10,594    |            | 10,594        |            | 10,677         |
| Households                                         |           | 4,187     |            | 4,238         |            | 4,296          |
| Families                                           |           | 3,061     |            | 3,078         |            | 3,107          |
| Average Household Size                             |           | 2.52      |            | 2.49          |            | 2.47           |
| Owner Occupied Housing Units                       |           | 3,335     |            | 3,309         |            | 3,359          |
| Renter Occupied Housing Units                      |           | 852       |            | 930           |            | 937            |
| Median Age                                         |           | 42.1      |            | 44.1          |            | 45.7           |
| Trends: 2015 - 2020 Annual Rate                    |           | Area      |            | State         |            | National       |
| Population                                         |           | 0.16%     |            | 0.99%         |            | 0.75%          |
| Households                                         |           | 0.27%     |            | 1.00%         |            | 0.77%          |
| Families                                           |           | 0.19%     |            | 0.92%         |            | 0.69%          |
| Owner HHs                                          |           | 0.30%     |            | 0.95%         |            | 0.70%          |
| Median Household Income                            |           | 2.76%     | 24         | 2.91%<br>D15  | 24         | 2.66%          |
| Usuashalda ku Tusanas                              |           |           |            |               |            |                |
| Households by Income                               |           |           | Number     | Percent       | Number     | Percent        |
| <\$15,000                                          |           |           | 162        | 3.8%          | 147        | 3.4%           |
| \$15,000 - \$24,999                                |           |           | 272        | 6.4%          | 204        | 4.7%           |
| \$25,000 - \$34,999<br>\$35,000 - \$40,000         |           |           | 361<br>642 | 8.5%<br>15.1% | 246<br>585 | 5.7%<br>13.6%  |
| \$35,000 - \$49,999<br>\$50,000 - \$74,000         |           |           | 739        | 15.1%         | 746        |                |
| \$50,000 - \$74,999<br>\$75,000 - \$99,999         |           |           | 429        | 17.4%         | 574        | 17.4%<br>13.4% |
|                                                    |           |           | 814        | 10.1%         | 872        | 20.3%          |
| \$100,000 - \$149,999<br>\$150,000 - \$100,000     |           |           | 578        | 13.6%         | 651        | 15.2%          |
| \$150,000 - \$199,999<br>\$200,000+                |           |           | 243        | 5.7%          | 270        | 6.3%           |
| \$200,000+                                         |           |           | 245        | 5.7%          | 270        | 0.3%           |
| Median Household Income                            |           |           | \$72,387   |               | \$82,955   |                |
| Average Household Income                           |           |           | \$94,537   |               | \$105,345  |                |
| Per Capita Income                                  |           |           | \$37,777   |               | \$42,340   |                |
|                                                    | Census 20 | 10        |            | 015           |            | 020            |
| Population by Age                                  | Number    | Percent   | Number     | Percent       | Number     | Percent        |
| 0 - 4                                              | 474       | 4.5%      | 436        | 4.1%          | 437        | 4.1%           |
| 5 - 9                                              | 685       | 6.5%      | 552        | 5.2%          | 524        | 4.9%           |
| 10 - 14                                            | 817       | 7.7%      | 748        | 7.1%          | 649        | 6.1%           |
| 15 - 19                                            | 833       | 7.9%      | 715        | 6.7%          | 681        | 6.4%           |
| 20 - 24                                            | 489       | 4.6%      | 574        | 5.4%          | 453        | 4.2%           |
| 25 - 34                                            | 1,022     | 9.6%      | 1,037      | 9.8%          | 1,109      | 10.4%          |
| 35 - 44                                            | 1,423     | 13.4%     | 1,361      | 12.8%         | 1,380      | 12.9%          |
| 45 - 54                                            | 1,927     | 18.2%     | 1,767      | 16.7%         | 1,577      | 14.8%          |
| 55 - 64                                            | 1,358     | 12.8%     | 1,559      | 14.7%         | 1,736      | 16.3%          |
| 65 - 74                                            | 939       | 8.9%      | 1,146      | 10.8%         | 1,295      | 12.1%          |
| 75 - 84                                            | 496       | 4.7%      | 530        | 5.0%          | 634        | 5.9%           |
| 85+                                                | 130       | 1.2%      | 169        | 1.6%          | 202        | 1.9%           |
|                                                    | Census 20 |           |            | 015           |            | 020            |
| Race and Ethnicity                                 | Number    | Percent   | Number     | Percent       | Number     | Percent        |
| White Alone                                        | 8,953     | 84.5%     | 8,837      | 83.4%         | 8,745      | 81.9%          |
| Black Alone                                        | 713       | 6.7%      | 668        | 6.3%          | 640        | 6.0%           |
| American Indian Alone                              | 30        | 0.3%      | 32         | 0.3%          | 35         | 0.3%           |
| Asian Alone                                        | 453       | 4.3%      | 508        | 4.8%          | 578        | 5.4%           |
| Pacific Islander Alone                             | 8         | 0.1%      | 11         | 0.1%          | 13         | 0.1%           |
| Some Other Race Alone                              | 144       | 1.4%      | 196        | 1.8%          | 258        | 2.4%           |
| Two or More Races                                  | 293       | 2.8%      | 343        | 3.2%          | 407        | 3.8%           |
|                                                    |           |           |            |               |            |                |
| Hispanic Origin (Any Race)                         | 399       | 3.8%      | 582        | 5.5%          | 792        | 7.4%           |
| Data Note: Income is expressed in current dollars. |           |           |            |               |            |                |
|                                                    |           |           |            |               |            |                |

#### Trends 2015-2020