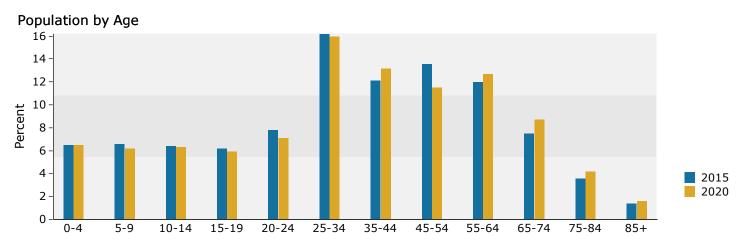

# Demographic and Income Profile

5033 George Washington Mem Hwy, Yorktown, Virginia, Drive Time: 5 minute radius

Prepared by Janice Lewis, CCIM Latitude: 37.15489

Longitude: -76.46176

| Summary                                            | Cer       | nsus 2010 |            | 2015          |            | 2020           |
|----------------------------------------------------|-----------|-----------|------------|---------------|------------|----------------|
| Population                                         |           | 10,594    |            | 10,594        |            | 10,677         |
| Households                                         |           | 4,187     |            | 4,238         |            | 4,296          |
| Families                                           |           | 3,061     |            | 3,078         |            | 3,107          |
| Average Household Size                             |           | 2.52      |            | 2.49          |            | 2.47           |
| Owner Occupied Housing Units                       |           | 3,335     |            | 3,309         |            | 3,359          |
| Renter Occupied Housing Units                      |           | 852       |            | 930           |            | 937            |
| Median Age                                         |           | 42.1      |            | 44.1          |            | 45.7           |
| Trends: 2015 - 2020 Annual Rate                    |           | Area      |            | State         |            | National       |
| Population                                         |           | 0.16%     |            | 0.99%         |            | 0.75%          |
| Households                                         |           | 0.27%     |            | 1.00%         |            | 0.77%          |
| Families                                           |           | 0.19%     |            | 0.92%         |            | 0.69%          |
| Owner HHs                                          |           | 0.30%     |            | 0.95%         |            | 0.70%          |
| Median Household Income                            |           | 2.76%     | 24         | 2.91%<br>D15  | 24         | 2.66%          |
| Usuashalda ku Tusanas                              |           |           |            |               |            |                |
| Households by Income                               |           |           | Number     | Percent       | Number     | Percent        |
| <\$15,000                                          |           |           | 162        | 3.8%          | 147        | 3.4%           |
| \$15,000 - \$24,999                                |           |           | 272        | 6.4%          | 204        | 4.7%           |
| \$25,000 - \$34,999<br>\$35,000 - \$40,000         |           |           | 361<br>642 | 8.5%<br>15.1% | 246<br>585 | 5.7%<br>13.6%  |
| \$35,000 - \$49,999<br>\$50,000 - \$74,000         |           |           | 739        | 15.1%         | 746        |                |
| \$50,000 - \$74,999<br>\$75,000 - \$99,999         |           |           | 429        | 17.4%         | 574        | 17.4%<br>13.4% |
|                                                    |           |           | 814        | 10.1%         | 872        | 20.3%          |
| \$100,000 - \$149,999<br>\$150,000 - \$100,000     |           |           | 578        | 13.6%         | 651        | 15.2%          |
| \$150,000 - \$199,999<br>\$200,000+                |           |           | 243        | 5.7%          | 270        | 6.3%           |
| \$200,000+                                         |           |           | 245        | 5.7%          | 270        | 0.3%           |
| Median Household Income                            |           |           | \$72,387   |               | \$82,955   |                |
| Average Household Income                           |           |           | \$94,537   |               | \$105,345  |                |
| Per Capita Income                                  |           |           | \$37,777   |               | \$42,340   |                |
|                                                    | Census 20 | 10        |            | 015           |            | 020            |
| Population by Age                                  | Number    | Percent   | Number     | Percent       | Number     | Percent        |
| 0 - 4                                              | 474       | 4.5%      | 436        | 4.1%          | 437        | 4.1%           |
| 5 - 9                                              | 685       | 6.5%      | 552        | 5.2%          | 524        | 4.9%           |
| 10 - 14                                            | 817       | 7.7%      | 748        | 7.1%          | 649        | 6.1%           |
| 15 - 19                                            | 833       | 7.9%      | 715        | 6.7%          | 681        | 6.4%           |
| 20 - 24                                            | 489       | 4.6%      | 574        | 5.4%          | 453        | 4.2%           |
| 25 - 34                                            | 1,022     | 9.6%      | 1,037      | 9.8%          | 1,109      | 10.4%          |
| 35 - 44                                            | 1,423     | 13.4%     | 1,361      | 12.8%         | 1,380      | 12.9%          |
| 45 - 54                                            | 1,927     | 18.2%     | 1,767      | 16.7%         | 1,577      | 14.8%          |
| 55 - 64                                            | 1,358     | 12.8%     | 1,559      | 14.7%         | 1,736      | 16.3%          |
| 65 - 74                                            | 939       | 8.9%      | 1,146      | 10.8%         | 1,295      | 12.1%          |
| 75 - 84                                            | 496       | 4.7%      | 530        | 5.0%          | 634        | 5.9%           |
| 85+                                                | 130       | 1.2%      | 169        | 1.6%          | 202        | 1.9%           |
|                                                    | Census 20 |           |            | 015           |            | 020            |
| Race and Ethnicity                                 | Number    | Percent   | Number     | Percent       | Number     | Percent        |
| White Alone                                        | 8,953     | 84.5%     | 8,837      | 83.4%         | 8,745      | 81.9%          |
| Black Alone                                        | 713       | 6.7%      | 668        | 6.3%          | 640        | 6.0%           |
| American Indian Alone                              | 30        | 0.3%      | 32         | 0.3%          | 35         | 0.3%           |
| Asian Alone                                        | 453       | 4.3%      | 508        | 4.8%          | 578        | 5.4%           |
| Pacific Islander Alone                             | 8         | 0.1%      | 11         | 0.1%          | 13         | 0.1%           |
| Some Other Race Alone                              | 144       | 1.4%      | 196        | 1.8%          | 258        | 2.4%           |
| Two or More Races                                  | 293       | 2.8%      | 343        | 3.2%          | 407        | 3.8%           |
|                                                    |           |           |            |               |            |                |
| Hispanic Origin (Any Race)                         | 399       | 3.8%      | 582        | 5.5%          | 792        | 7.4%           |
| Data Note: Income is expressed in current dollars. |           |           |            |               |            |                |
|                                                    |           |           |            |               |            |                |