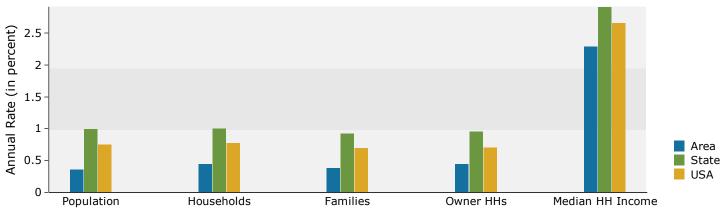

2.1% 14.5% 12.8% 8.6% 4.1% 1.8% 15 Percent 69.5% 17.6% 0.4% 5.7% 0.2% 2.1% | \$39,851<br>Number<br>4,062<br>4,141<br>4,379<br>4,117<br>3,645<br>10,055<br>8,888<br>8,493<br>9,528<br>6,870<br>3,431<br>1,460<br>20<br>Number<br>47,001<br>11,899<br>310<br>4,404<br>153<br>1,842                 | Percent<br>5.9%<br>6.0%<br>6.3%<br>14.6%<br>12.9%<br>12.3%<br>13.8%<br>9.9%<br>5.0%<br>2.1%<br>Percent<br>68.1%<br>17.2%<br>0.4%<br>6.4%<br>0.2%<br>2.7%         |

Source: U.S. Census Bureau, Census 2010 Summary File 1. Esri forecasts for 2015 and 2020.

Campana Waltz Commercial Real Estate, LLC

# Demographic and Income Profile

5033 George Washington Mem Hwy, Yorktown, Virginia, Drive Time: 10 minute radius

Prepared by Janice Lewis, CCIM Latitude: 37.15489 Longitude: -76.46176

#### Trends 2015-2020







#### 2015 Household Income



#### 2015 Population by Race



<sup>2015</sup> Percent Hispanic Origin: 7.2%

# Demographic and Income Profile

5033 George Washington Mem Hwy, Yorktown, Virginia, Drive Time: 15 minute radius

Prepared by Janice Lewis, CCIM Latitude: 37.15489

Longitude: -76.46176

| Summary                                            | Cei       | nsus 2010 |          | 2015    |          | 2020     |
|----------------------------------------------------|-----------|-----------|----------|---------|----------|----------|
| Population                                         | Cel       | 175,062   |          | 179,195 |          | 183,177  |
| Households                                         |           | 68,824    |          | 71,041  |          | 72,926   |
| Famili