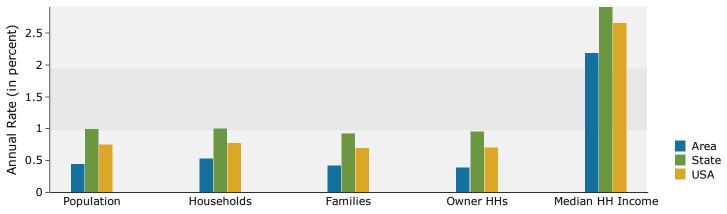

# Demographic and Income Profile

5033 George Washington Mem Hwy, Yorktown, Virginia, Drive Time: 5 minute radius

Prepared by Janice Lewis, CCIM Latitude: 37.15489

Longitude: -76.46176

| Summary                                            | Cer       | nsus 2010 |            | 2015          |            | 2020           |
|----------------------------------------------------|-----------|-----------|------------|---------------|------------|----------------|
| Population                                         |           | 10,594    |            | 10,594        |            | 10,677         |
| Households                                         |           | 4,187     |            | 4,238         |            | 4,296          |
| Families                                           |           | 3,061     |            | 3,078         |            | 3,107          |
| Average Household Size                             |           | 2.52      |            | 2.49          |            | 2.47           |
| Owner Occupied Housing Units                       |           | 3,335     |            | 3,309         |            | 3,359          |
| Renter Occupied Housing Units                      |           | 852       |            | 930           |            | 937            |
| Median Age                                         |           | 42.1      |            | 44.1          |            | 45.7           |
| Trends: 2015 - 2020 Annual Rate                    |           | Area      |            | State         |            | National       |
| Population                                         |           | 0.16%     |            | 0.99%         |            | 0.75%          |
| Households                                         |           | 0.27%     |            | 1.00%         |            | 0.77%          |
| Families                                           |           | 0.19%     |            | 0.92%         |            | 0.69%          |
| Owner HHs                                          |           | 0.30%     |            | 0.95%         |            | 0.70%          |
| Median Household Income                            |           | 2.76%     | 24         | 2.91%<br>D15  | 24         | 2.66%          |
| Usuashalda ku Tusanas                              |           |           |            |               |            |                |
| Households by Income                               |           |           | Number     | Percent       | Number     | Percent        |
| <\$15,000                                          |           |           | 162        | 3.8%          | 147        | 3.4%           |
| \$15,000 - \$24,999                                |           |           | 272        | 6.4%          | 204        | 4.7%           |
| \$25,000 - \$34,999<br>\$35,000 - \$40,000         |           |           | 361<br>642 | 8.5%<br>15.1% | 246<br>585 | 5.7%<br>13.6%  |
| \$35,000 - \$49,999<br>\$50,000 - \$74,000         |           |           | 739        | 15.1%         | 746        |                |
| \$50,000 - \$74,999<br>\$75,000 - \$99,999         |           |           | 429        | 17.4%         | 574        | 17.4%<br>13.4% |
|                                                    |           |           | 814        | 10.1%         | 872        | 20.3%          |
| \$100,000 - \$149,999<br>\$150,000 - \$100,000     |           |           | 578        | 13.6%         | 651        | 15.2%          |
| \$150,000 - \$199,999<br>\$200,000+                |           |           | 243        | 5.7%          | 270        | 6.3%           |
| \$200,000+                                         |           |           | 245        | 5.7%          | 270        | 0.3%           |
| Median Household Income                            |           |           | \$72,387   |               | \$82,955   |                |
| Average Household Income                           |           |           | \$94,537   |               | \$105,345  |                |
| Per Capita Income                                  |           |           | \$37,777   |               | \$42,340   |                |
|                                                    | Census 20 | 10        |            | 015           |            | 020            |
| Population by Age                                  | Number    | Percent   | Number     | Percent       | Number     | Percent        |
| 0 - 4                                              | 474       | 4.5%      | 436        | 4.1%          | 437        | 4.1%           |
| 5 - 9                                              | 685       | 6.5%      | 552        | 5.2%          | 524        | 4.9%           |
| 10 - 14                                            | 817       | 7.7%      | 748        | 7.1%          | 649        | 6.1%           |
| 15 - 19                                            | 833       | 7.9%      | 715        | 6.7%          | 681        | 6.4%           |
| 20 - 24                                            | 489       | 4.6%      | 574        | 5.4%          | 453        | 4.2%           |
| 25 - 34                                            | 1,022     | 9.6%      | 1,037      | 9.8%          | 1,109      | 10.4%          |
| 35 - 44                                            | 1,423     | 13.4%     | 1,361      | 12.8%         | 1,380      | 12.9%          |
| 45 - 54                                            | 1,927     | 18.2%     | 1,767      | 16.7%         | 1,577      | 14.8%          |
| 55 - 64                                            | 1,358     | 12.8%     | 1,559      | 14.7%         | 1,736      | 16.3%          |
| 65 - 74                                            | 939       | 8.9%      | 1,146      | 10.8%         | 1,295      | 12.1%          |
| 75 - 84                                            | 496       | 4.7%      | 530        | 5.0%          | 634        | 5.9%           |
| 85+                                                | 130       | 1.2%      | 169        | 1.6%          | 202        | 1.9%           |
|                                                    | Census 20 |           |            | 015           |            | 020            |
| Race and Ethnicity                                 | Number    | Percent   | Number     | Percent       | Number     | Percent        |
| White Alone                                        | 8,953     | 84.5%     | 8,837      | 83.4%         | 8,745      | 81.9%          |
| Black Alone                                        | 713       | 6.7%      | 668        | 6.3%          | 640        | 6.0%           |
| American Indian Alone                              | 30        | 0.3%      | 32         | 0.3%          | 35         | 0.3%           |
| Asian Alone                                        | 453       | 4.3%      | 508        | 4.8%          | 578        | 5.4%           |
| Pacific Islander Alone                             | 8         | 0.1%      | 11         | 0.1%          | 13         | 0.1%           |
| Some Other Race Alone                              | 144       | 1.4%      | 196        | 1.8%          | 258        | 2.4%           |
| Two or More Races                                  | 293       | 2.8%      | 343        | 3.2%          | 407        | 3.8%           |
|                                                    |           |           |            |               |            |                |
| Hispanic Origin (Any Race)                         | 399       | 3.8%      | 582        | 5.5%          | 792        | 7.4%           |
| Data Note: Income is expressed in current dollars. |           |           |            |               |            |                |
|                                                    |           |           |            |               |            |                |

#### Trends 2015-2020