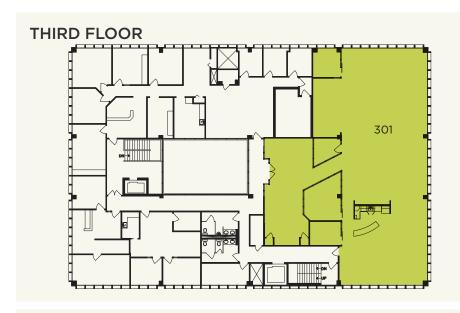

## **AVAILABILITIES**

| SUITE | SF       | \$/SF   | MONTHLY |
|-------|----------|---------|---------|
| 301*  | 5,178 SF | \$18.00 | \$7,767 |
| 200   | 2,769 SF | \$20.00 | \$4,615 |

<sup>\*</sup> Top-level Suite that offers great views of Mt. Rainier and has modernized build-out with new floor-to-ceiling windows