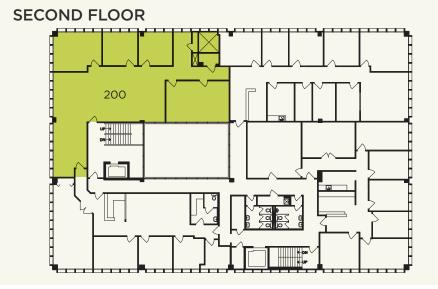

## **AVAILABILITIES**

| SUITE | SF       | \$/SF   | MONTHLY |
|-------|----------|---------|---------|
| 301*  | 5,178 SF | \$18.00 | \$7,767 |
| 200   | 2,769 SF | \$20.00 | \$4,615 |

<sup>\*</sup> Top-level Suite that offers great views of Mt. Rainier and has modernized build-out with new floor-to-ceiling windows