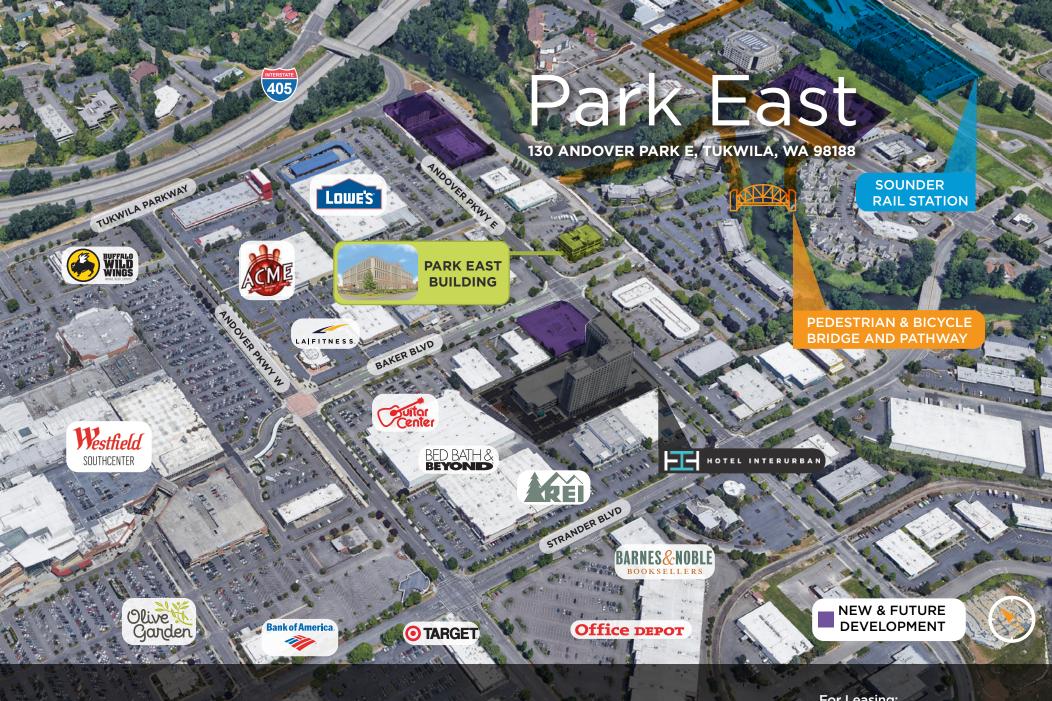

## Park East Building

130 ANDOVER PARK E, TUKWILA, WA 98188

## **HIGHLIGHTS**

- ▶ 5,178 RSF available
- Modified gross lease
- Excludes phone, internet, and in-suite janitorial
- Landlord requires early termination language on any long-term leases
- Passenger & freight elevator service available
- Ample free parking
- Direct access to downtown Seattle & Tacoma via Sound Transit Tukwila Station

## **AVAILABILITIES**

| SUITE | SF       | \$/SF   | MONTHLY |
|-------|----------|---------|---------|
| 301*  | 5,178 SF | \$18.00 | \$7,767 |
| 200   | 2,769 SF | \$20.00 | \$4,615 |

<sup>\*</sup> Top-level Suite that offers great views of Mt. Rainier and has modernized build-out with new floor-to-ceiling windows