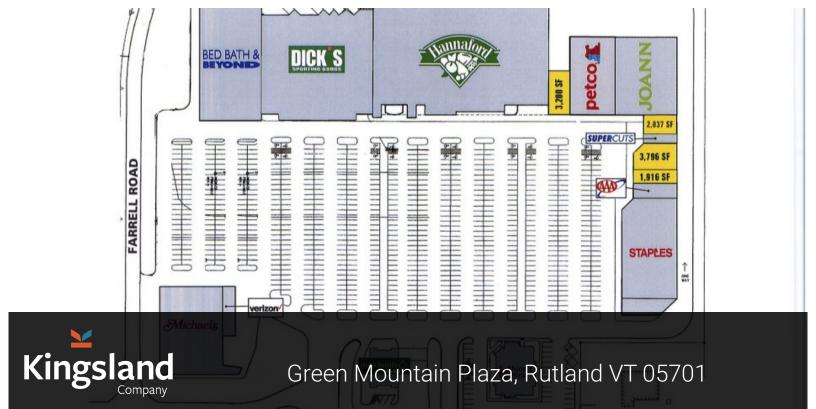

## **Property Description**

Premier Rutland Shopping Center on Route 7 just north of Route 4 junction. If you want to be in Rutland, this is THE place to be. Join Dick's Sporting Goods, Hannaford, Bed Bath & Beyond, Staples, Petco and more. 21,700 cars/day (2015 AADT), great signage and visibility. Unit 302B-1,916 SF Unit 304-3,796 SF (can be combined with unit 302B to total 5,712 SF) Unit 308-2,037 SF Unit 316-3,200 SF-LEASED