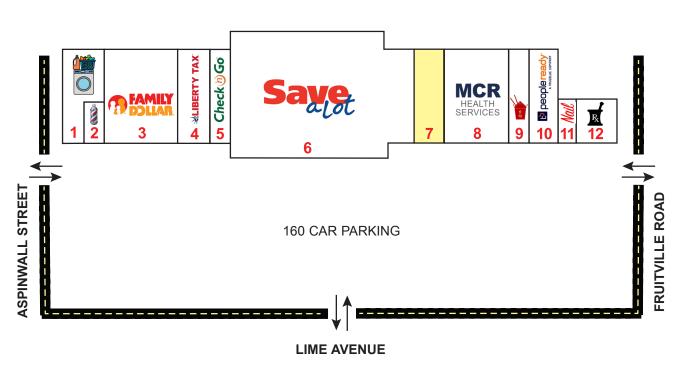

## COLONIAL VILLAGE SHOPPING CENTER

230 N. LIME AVENUE, SARASOTA, SARASOTA COUNTY, FLORIDA 34237

| TENANT LIST |                       | SQ. FOOTAGE |  |  |
|-------------|-----------------------|-------------|--|--|
| 1           | Laundromat            | 2,250       |  |  |
| 2           | Barber Shop           | 450 sf      |  |  |
| 3           | Family Dollar         | 8,008 sf    |  |  |
| 4           | Liberty Tax           | 1,830 sf    |  |  |
| 5           | Check N Go            | 1,830 sf    |  |  |
| 6           | Save-A-Lot            | 19,175 sf   |  |  |
| 7           | Available - 90' x 20' | 1,800 sf    |  |  |
| 8           | MCR Health            | 4,732 sf    |  |  |
| 9           | Chinese Restaurant    | 1,830 sf    |  |  |
| 10          | Staffing Agency       | 3,276 sf    |  |  |
| 11          | Nail Salon            | 814 sf      |  |  |
| 12          | Pharmacy              | 1,813 sf    |  |  |
| Bayshore    |                       |             |  |  |