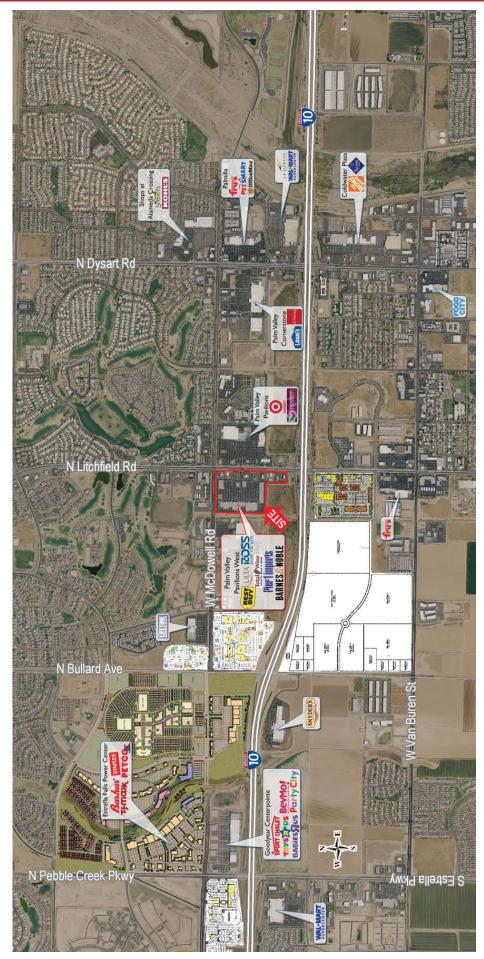

#### DESCRIPTION

- Retail community center 245,000 gross leasable SF
- In close proximity to Luke Air Force Base the largest fighter wing in the world. Luke has over 6,400 military and civilian personnel, and supports more than 70,000 family members and military retirees
- Anchored by Best Buy, Ross, Barnes & Noble, Ulta, Pier 1, Total Wine and Famous Footwear
- Pad tenants include Chase Bank, Chipotle, Macayo's and Freddy's Frozen Custard
- Shop tenants include Lane Bryant, Charming Charlie, Torrid, Rue21, Sleep America, Oreck HomeCare, Payless Shoe Source, Wildflower Bread Company, Subway, Massage Envy, Vitamin World and Dunn-Edwards Paint