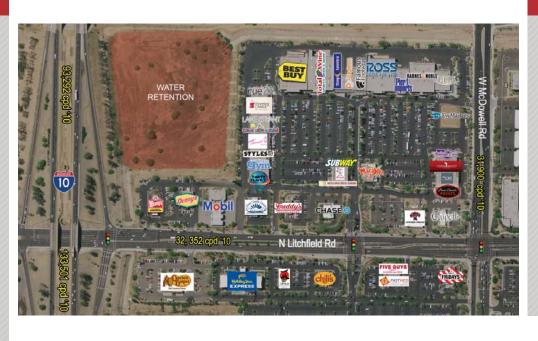

#### DESCRIPTION

- Retail community center 245,000 gross leasable SF
- In close proximity to Luke Air Force Base the largest fighter wing in the world. Luke has over 6,400 military and civilian personnel, and supports more than 70,000 family members and military retirees
- Anchored by Best Buy, Ross, Barnes & Noble, Ulta, Pier 1, Total Wine and Famous Footwear
- Pad tenants include Chase Bank, Chipotle, Macayo's and Freddy's Frozen Custard
- Shop tenants include Lane Bryant, Charming Charlie, Torrid, Rue21, Sleep America, Oreck HomeCare, Payless Shoe Source, Wildflower Bread Company, Subway, Massage Envy, Vitamin World and Dunn-Edwards Paint