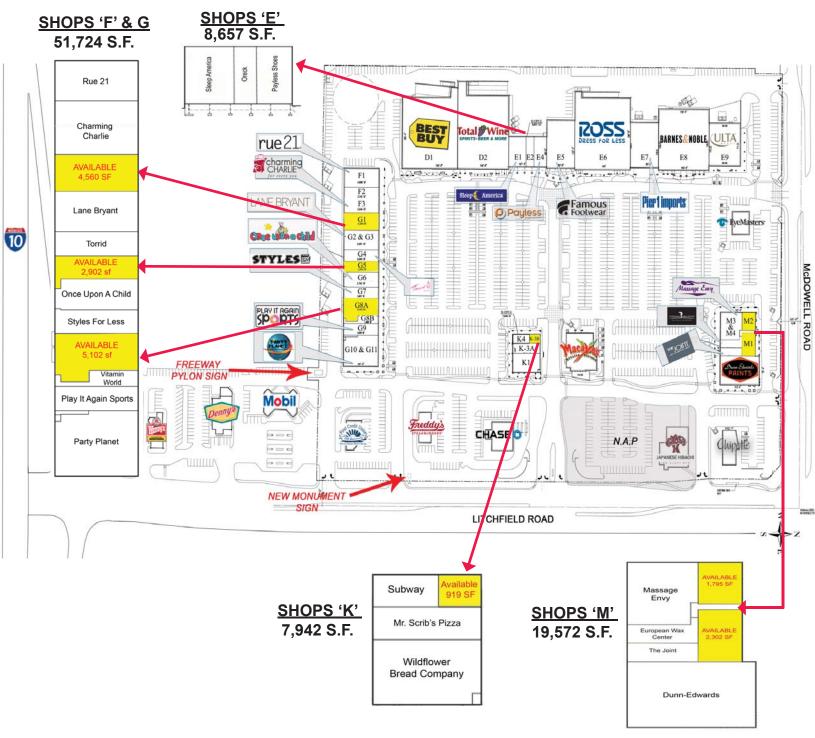

#### **AVAILABLE**

Shop Space: 919 SF - 5,102 SF

#### DESCRIPTION

- Retail community center 245,000 gross leasable SF
- In close proximity to Luke Air Force Base the largest fighter wing in the world. Luke has over 6,400 military and civilian personnel, and supports more than 70,000 family members and military retirees
- Anchored by Best Buy, Ross, Barnes & Noble, Ulta, Pier 1, Total Wine and Famous Footwear
- Pad tenants include Chase Bank, Chipotle, Macayo's and Freddy's Frozen Custard
- Shop tenants include Lane Bryant, Charming Charlie, Torrid, Rue21, Sleep America, Oreck HomeCare, Payless Shoe Source, Wildflower Bread Company, Subway, Massage Envy, Vitamin World and Dunn-Edwards Paint

## PALM VALLEY PAVILIONS WEST

NWC I-10 & Litchfield Rd | Goodyear, AZ

| Shops E     |                      |          |  |  |
|-------------|----------------------|----------|--|--|
| E1          | Sleep America        | 4,000 sf |  |  |
| E2          | Oreck                | 1,814 sf |  |  |
| E4          | Payless Shoes        | 2,843 sf |  |  |
| Shops F & G |                      |          |  |  |
| F1          | Rue 21               | 4,999 sf |  |  |
| F2 & F3     | Charming Charlie     | 6,688 sf |  |  |
| G1          | AVAILABLE            | 4,560 sf |  |  |
| G2 & G3     | Lane Bryant          | 5,067 sf |  |  |
| G4          | Torrid               | 3,040 sf |  |  |
| G5          | AVAILABLE            | 2,902 sf |  |  |
| G6          | Once Upon A Child    | 3,792 sf |  |  |
| G7          | Styles for Less      | 2,947 sf |  |  |
| G8 A        | AVAILABLE            | 5,102 sf |  |  |
| G8 B        | Vitamin World        | 1,468 sf |  |  |
| G9          | Play It Again Sports | 3,040 sf |  |  |
| G10 & G11   | Party Planet         | 8,116 sf |  |  |

| Shops K |                          |          |  |
|---------|--------------------------|----------|--|
| K1      | Wildflower Bread Company | 3,938 sf |  |
| K-3A    | Mr. Scrib's Pizza        | 1,758 sf |  |
| K-3B    | AVAILABLE                | 919 sf   |  |
| K4      | Subway                   | 1,227 sf |  |
| Shops M |                          |          |  |
| M1      | AVAILABLE                | 2,302 sf |  |
| M2      | AVAILABLE                | 1,795 sf |  |
| M3 & M4 | Massage Envy             | 4,292 sf |  |
| M5      | Coil Footwear            | 1,356 sf |  |
| M6      | Pulse Boards             | 1,323 sf |  |
| M10     | Dunn-Edwards             | 8,504 sf |  |

| Majors |                  |           |
|--------|------------------|-----------|
| D1     | Best Buy         | 30,004 sf |
| D2     | Total Wine       | 28,821 sf |
| E5     | Famous Footwear  | 10,067 sf |
| E6     | Ross             | 30,106 sf |
| E7     | Pier One Imports | 9,440 sf  |
| E8     | Barnes & Noble   | 22,997 sf |
| E9     | Ulta             | 10,000 sf |