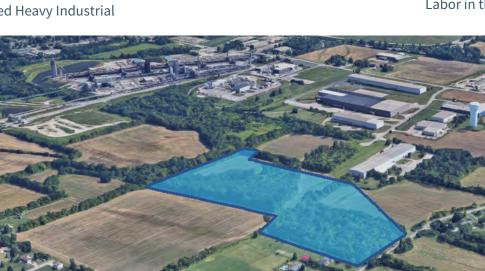

### Property

26.48 Acres Available Can be Divided as Small as 5 Acres Lots Zoned Heavy Industrial

KROGER DISTRIBUTION CENTER