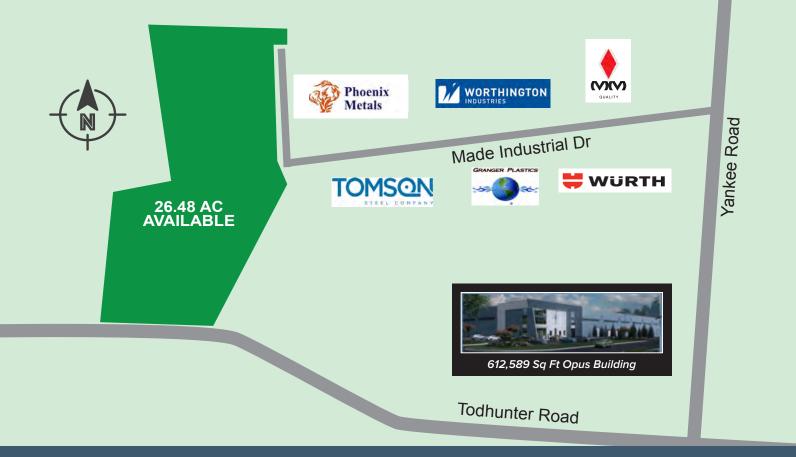

# LAND AVAILABLE **Made Industrial Drive** Middletown, Ohio 45044

Possible 15 year 100% tax abatement. Property has direct access to SR 63 and is five miles from I-75.

### Property

26.48 Acres Available Can be Divided as Small as 5 Acres Lots Zoned Heavy Industrial

KROGER DISTRIBUTION CENTER