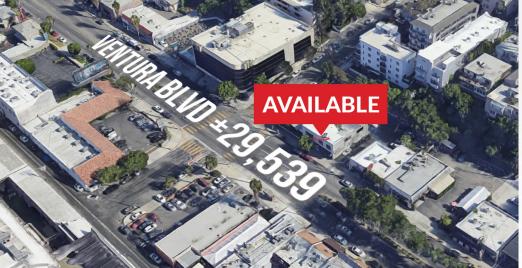

### **AREA AMENITIES**

- ✓ Conveniently near a wide range of popular restaurants, entertainment, schools, TV/Music/Film Studios
- ✓ High pedestrian and vehicle traffic counts

| — DEMOGRAPHICS | 1 MILE                        | 3 MILE    | 5 MILE    |
|----------------|-------------------------------|-----------|-----------|
| Population     | 27,615                        | 215,680   | 554,455   |
| Avg. HH Income | \$129,350                     | \$116,342 | \$110,899 |
| Q Daytime Pop  | 13,031                        | 89,921    | 226,093   |
| Traffic Count  | ± 29,539 CPD ON VENTURA BLVD. |           |           |