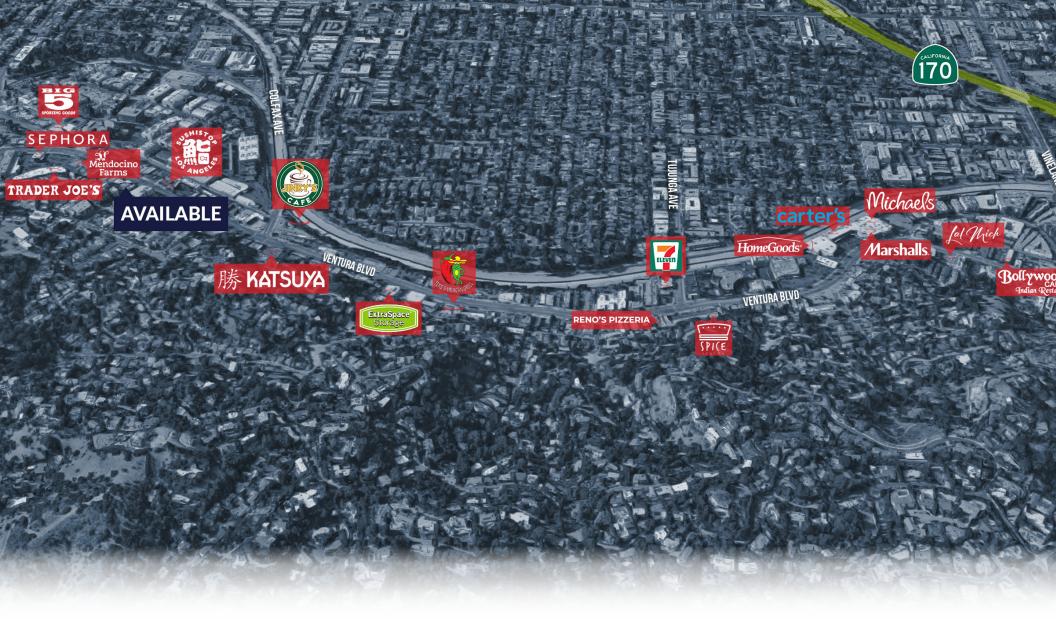

### **AREA AMENITIES**

- ✓ Conveniently near a wide range of popular restaurants, entertainment, schools, TV/Music/Film Studios
- ✓ High pedestrian and vehicle traffic counts

| — DEMOGRAPHICS | 1 MILE                        | 3 MILE    | 5 MILE    |
|----------------|-------------------------------|-----------|-----------|
| Population     | 27,615                        | 215,680   | 554,455   |
| Avg. HH Income | \$129,350                     | \$116,342 | \$110,899 |
| Q Daytime Pop  | 13,031                        | 89,921    | 226,093   |
| Traffic Count  | ± 29,539 CPD ON VENTURA BLVD. |           |           |