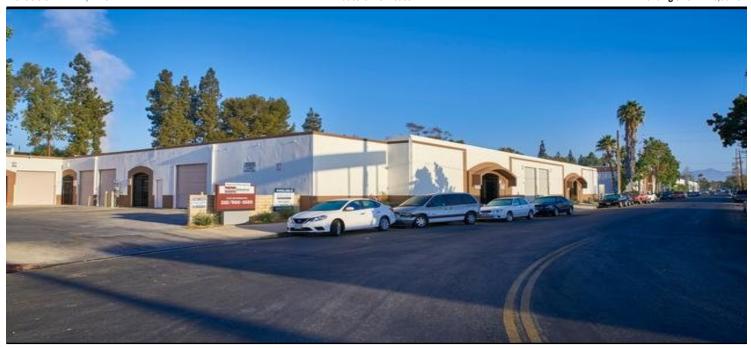

**KW Commercial** 

Available SF 4,171 SF **Industrial For Lease** 48,394 SF **Building Size** 

Address: **Cross Streets:**  8101 Orion Ave, Unit 19/20, Van Nuys, CA 91406

Orion Ave/Roscoe Blvd

Multi-Tenant Building 2 Ground Level Doors 13' Min Clear Height Office HVAC Low CAM Fees Close to Ventura 405 Fwy

#### 8101 Orion Ave, Units 19 & 20

- Approx. 4,171 SF
- · Est CAM fee \$0.12 SF
- \$1.52 Modified Gross
- · 4 Parking Spaces

### 8101 ORION AVENUE, VAN NUYS