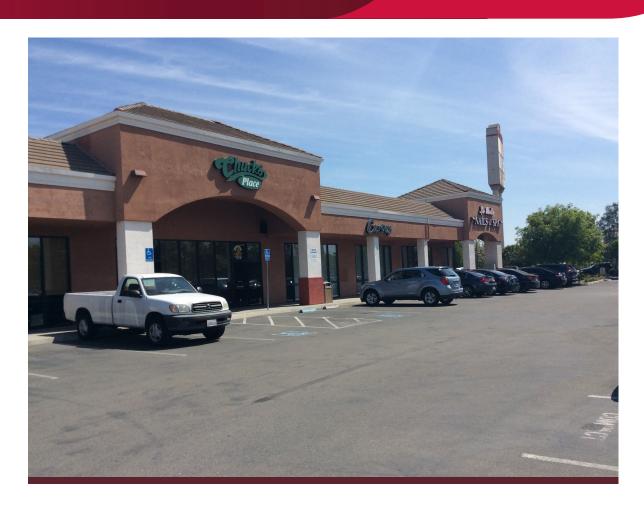

# FOR LEASE 1,800± RETAIL SPACE 1439 HISTORICAL PLAZA WAY, MANTECA, CA

#### **COMMENTS:**

- Situated within the Spreckels Park Retail Center with adjacent tenants including Home Depot, Pier One, Staples, Target, TJ Maxx, In-N-Out, Starbucks, Chipotle, Panda Express, and Panera Bread
- Cannot be occupied by cellular phone store, Chinese restaurant, or home improvement store