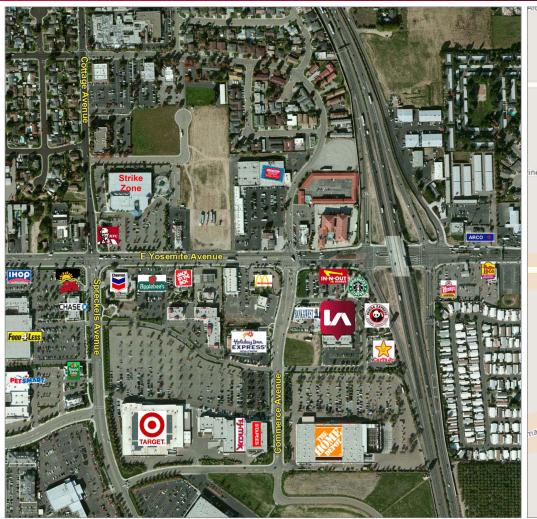

#### **COMMENTS:**

- Situated within the Spreckels Park Retail Center with adjacent tenants including Home Depot, Pier One, Staples, Target, TJ Maxx, In-N-Out, Starbucks, Chipotle, Panda Express, and Panera Bread
- Cannot be occupied by cellular phone store, Chinese restaurant, or home improvement store