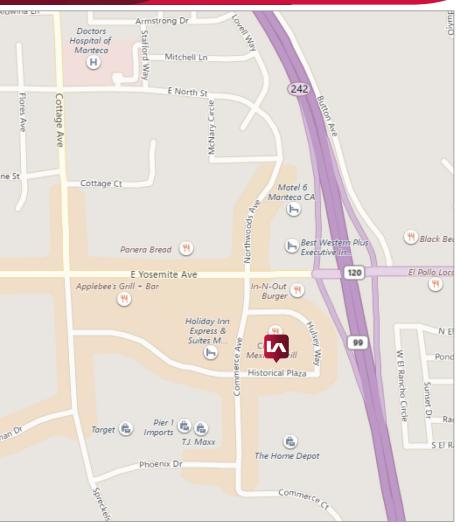

#### **COMMENTS:**

- Situated within the Spreckels Park Retail Center with adjacent tenants including Home Depot, Pier One, Staples, Target, TJ Maxx, In-N-Out, Starbucks, Chipotle, Panda Express, and Panera Bread
- Cannot be occupied by cellular phone store, Chinese restaurant, or home improvement store