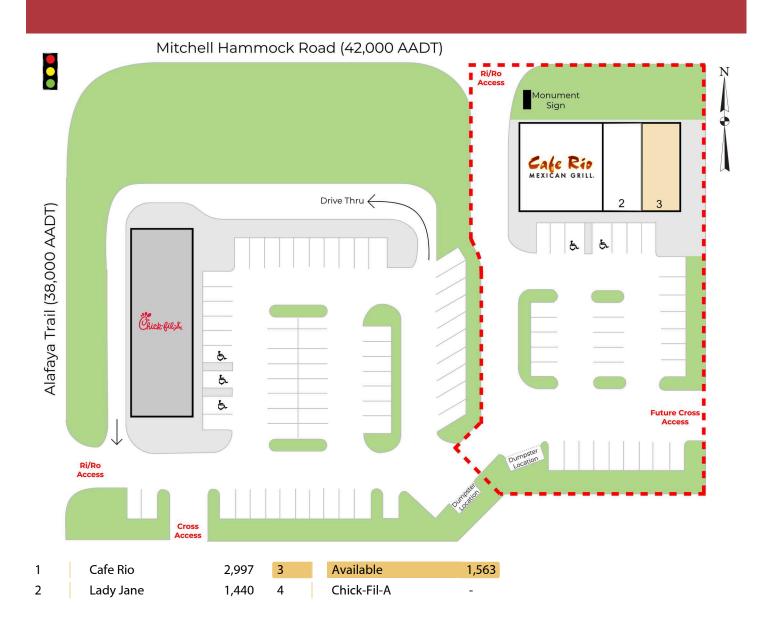

## **Overview**

This new multi-tenant retail building is located on the southeast corner of Mitchell Hammock Rd and Alafaya Trail at a signalized intersection across from Oviedo on the Park, a mixed-use town center. There is great visibility on Mitchell Hammock Rd with nearby access to State Road 417. This location is only a five minute drive to the University of Central Florida. UCF is the largest university by enrollment in Florida and the second largest in the nation. With more than 63,000 students, 11,000 employees.

34,500

40,500

| Demos                | 3 Miles  | 5 Miles  | 7 Miles  |
|----------------------|----------|----------|----------|
| Population           | 60,174   | 144,557  | 262,684  |
| Households           | 21,467   | 49,212   | 95,366   |
| Avg Household Income | \$94,622 | \$90,160 | \$75,713 |

## **Leasing Contact**

Frank Militello 727-384-6000 ext. 3047 frank.militello@sembler.com Traffic Counts (AADT)

Mitchell Hammock Rd Alafaya Trail