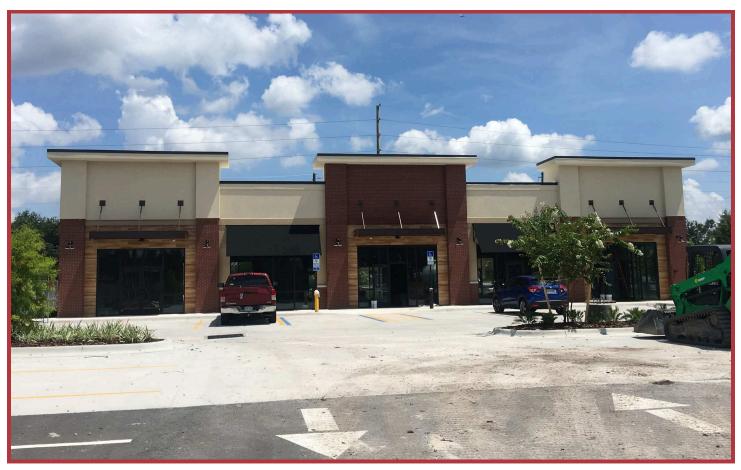

## **OVIEDO MULTI-TENANT RETAIL BUILDING**

SE Corner Of Mitchell Hammock Rd & Alafaya Trl, Oviedo, FL 32765 28.6553, -81.2076

## **Overview**

This new multi-tenant retail building is located on the southeast corner of Mitchell Hammock Rd and Alafaya Trail at a signalized intersection across from Oviedo on the Park, a mixed-use town center. There is great visibility on Mitchell Hammock Rd with nearby access to State Road 417. This location is only a five minute drive to the University of Central Florida. UCF is the largest university by enrollment in Florida and the second largest in the nation. With more than 63,000 students, 11,000 employees.