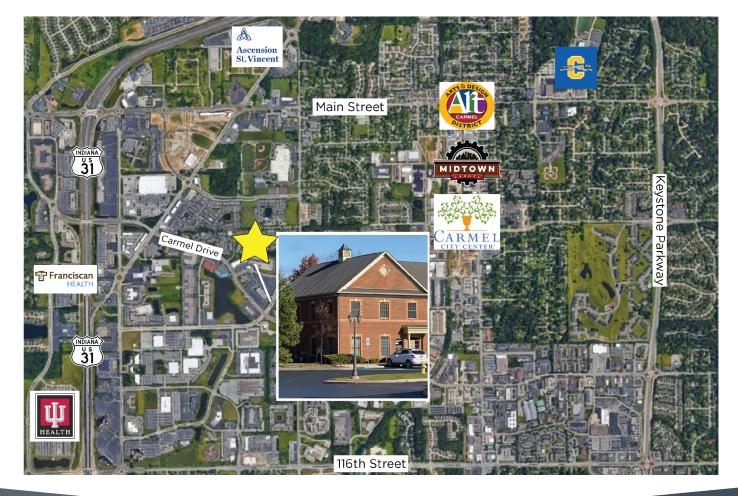

\$18.50 SF/YR

1,081 SF

Extremely desirable location in the heart of Carmel just moments from the exciting growth of City Center, Midtown, Arts & Design District and the Monon Trail. Easy access to Keystone Parkway and US 31. Beautifully maintained and updated office suite with windows on three sides.

## **WALKABLE AMENITIES**