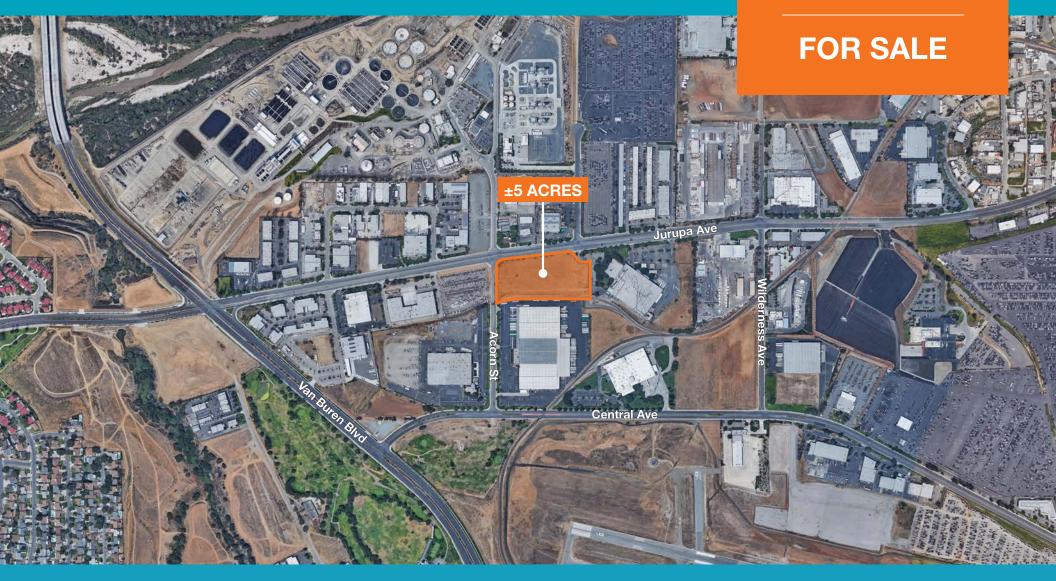

# 7200 JURUPA AVENUE

Riverside, CA

±5 ACRES
HEAVY INDUSTRIAL/RAIL
LAND SITE

CONTACT

Herb Grabell, SIOR Kidder Mathews 909.764.6501 | LIC #01111931 hgrabell@kiddermathews.com

## 7200 JURUPA AVENUE, RIVERSIDE, CA

±5 ACRES
HEAVY INDUSTRIAL/RAIL
LAND SITE

**FOR SALE** 

#### **Features**

Union Pacific Rail Road served

Zoning: BMP- "Business & Manufacturing Park"

All utilities to site

Strategic Riverside County location, with close by Highway 91 and 60 accesses

Business friendly and resourceful city

Favorable quality of life, cost effective working environment and affordable housing

APN: 189-160-072