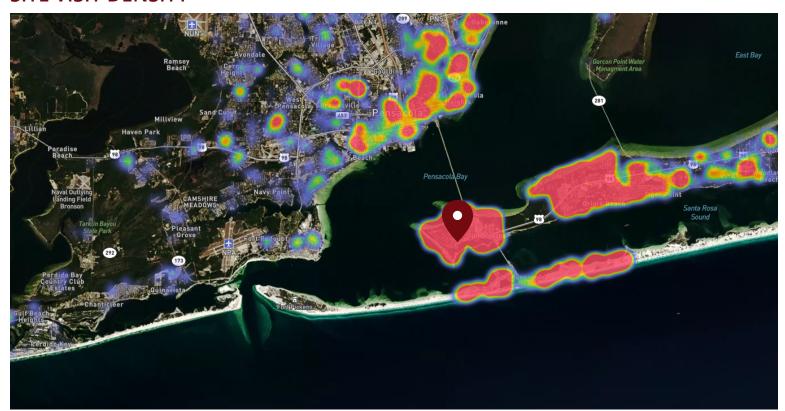

### SITE VISIT DENSITY

Red, orange, and yellow colors represent the location of 60% of site visitors

Data provided by Placer Labs Inc. (www.placer.ai)