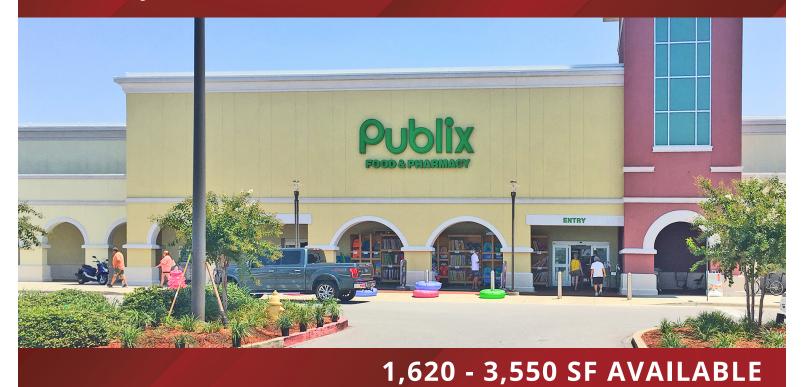

# Publix #1189 - Sea Shell Collections

852 Gulf Breeze Parkway Gulf Breeze, FL 32561 Lat 30.358, Long -87.164

**FOR LEASE** 

#### PROPERTY HIGHLIGHTS

- Publix-Anchored Center
- Gulf Breeze is an Affluent Barrier Island Community that also Serves Nearby Pensacola Beach
- Located in the Pensacola MSA Which is the Largest MSA in the Florida Panhandle with more than 525,000 Residents
- The Captive Resident Population Boasts Impressive Household Incomes of Nearly \$156,000 in a Three-Mile Radius
- Five Major Military Facilities Which Employ more than 80,000 People
- Great Mix of Local and National Tenants
- Traffic Count: 53,000 VPD