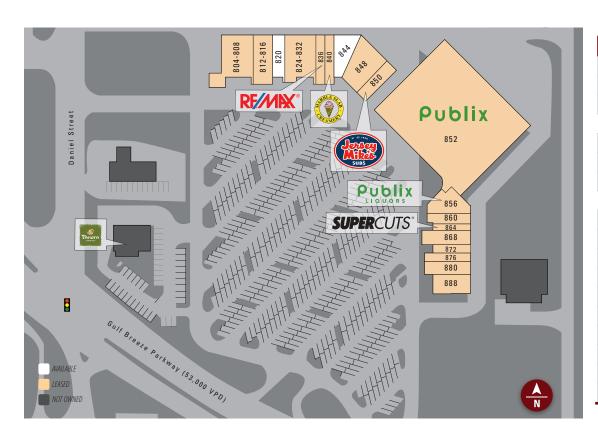

#### SITE PLAN

| JIIL FLAIN |                           |        |  |
|------------|---------------------------|--------|--|
| Suite      | Tenant                    | Size   |  |
| 852        | Publix                    | 45,600 |  |
| 804-808    | Shan Kishi Japanese       | 4,860  |  |
| 812-816    | Gibson Girl Clothing      | 3,240  |  |
| 820        | AVAILABLE                 | 1,620  |  |
| 824-832    | Pizzaz Personalized Gifts | 4,860  |  |
| 836        | ReMax on the Coast        | 1,620  |  |
| 840        | Marble Slab               | 1,620  |  |
| 844        | AVAILABLE                 | 3,550  |  |
| 848        | Coastal Paddle Company    | 4,120  |  |
| 850        | Jersey Mike's             | 1,700  |  |
| 856        | Publix Liquor             | 2,260  |  |
| 860        | Elite Nail Salon          | 1,500  |  |
| 864        | SuperCuts                 | 1,300  |  |
| 868        | Elite Repeats & Boutique  | 1,700  |  |
| 872        | Edward Jones              | 1,500  |  |
| 876        | Sight & Sun Eye Care      | 1,500  |  |
| 880        | OsteoStrong               | 1,500  |  |
| 888        | Rotolo's Pizzeria         | 3,075  |  |

TOTAL 87,125