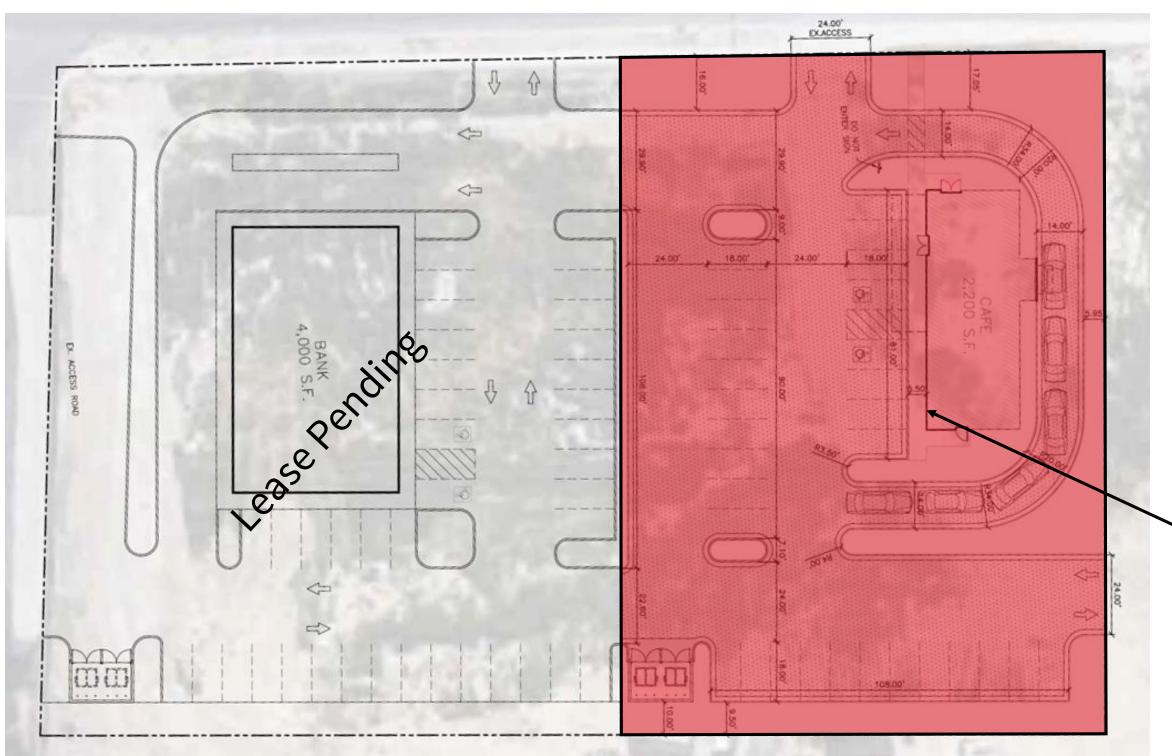

## **Property Highlights**

- Daily Traffic: 27,730
- Drive-thru available
- Pad shadow anchored by Costco
- Co-tenants: Walgreens, Buffalo Wild Wings, Denny's, Beans & Brews, Les Schwab, Home Depot, and Lowe's
- Up to 3,500 SF available
- Shared parking
- BTS: \$42.00/SF
- GL: \$65,000/YR

Ground Lease or Build-to-suit