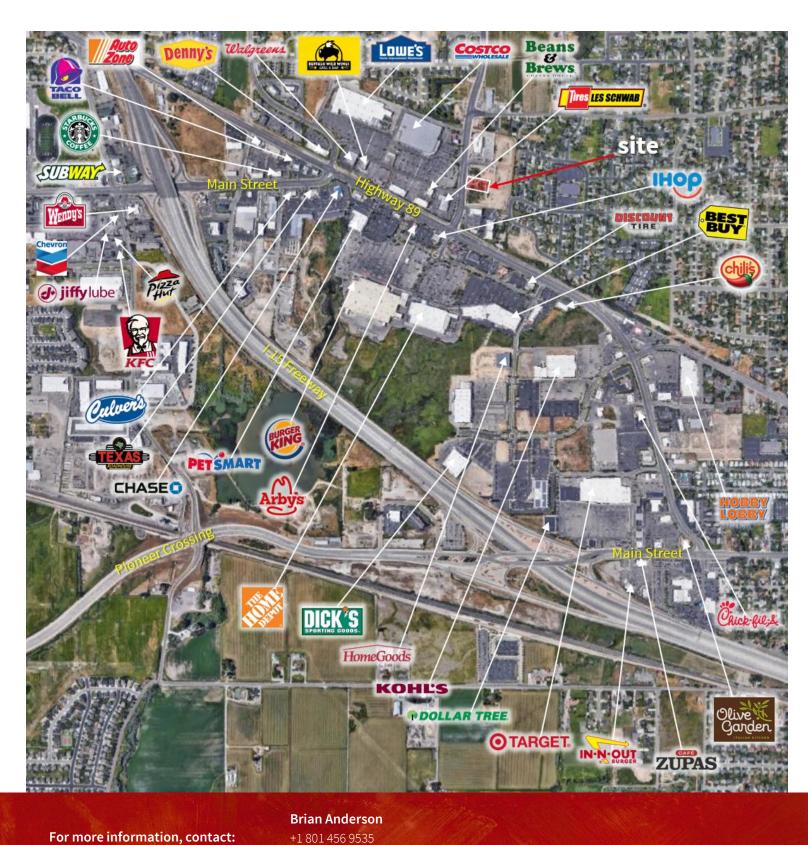

For Lease 560 North 900 West Rare American Fork Drive-Thru Pad Opportunity

## **Property Highlights**

- Daily Traffic: 27,730
- Drive-thru available
- Pad shadow anchored by Costco
- Co-tenants: Walgreens, Buffalo Wild Wings, Denny's, Beans & Brews, Les Schwab, Home Depot, and Lowe's
- Up to 3,500 SF available
- Shared parking
- BTS: \$42.00/SF
- GL: \$65,000/YR