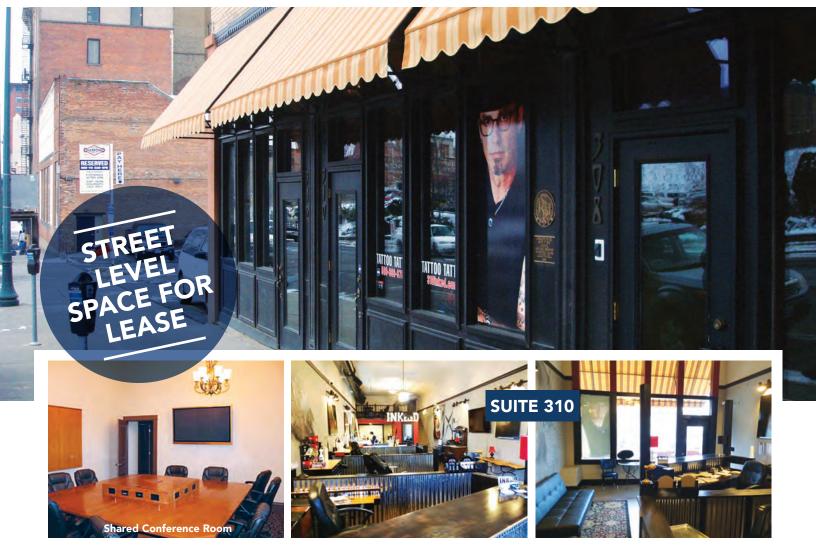

# THE HISTORIC LORRAINE BUILDING Downtown Spokane | 308 W. 1st Ave

## <u>SUITE 310</u> **\$1,268/**мо. 950sf, INCLUDING LOFT

This information comes from sources we believe are reliable, but we make no representation or warranties, expressed or implied, as to the accuracy of the information. All references to square footage and expenses are approximate. Lessee should conduct their own independent investigations and rely only on those results.

#### SPACE: -

- Rent includes all operating expenses, except janitorial
- Street level office or retail space for lease
- Available March 1, 2018

#### **BUILDING FEATURES: -**

- Beautifully restored building, Spokane Historic Register
- Common break-room and kitchenette
- Building conference room for tenants use
- Several parking options in close proximity
- Basement storage