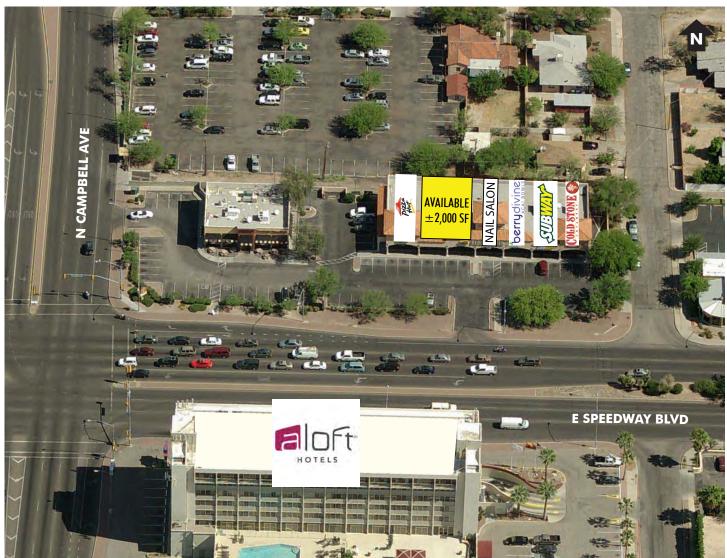

----------|
| Sizes      | ±2,000 SF       |
| NNN'S      | \$7.75/SF/YR    |

#### **COMMENTS**

This opportunity is located at one of the highest trafficked intersections in Tucson with combined counts of well over 100,000 cars per day. In addition, this property is located next to the University of Arizona with its student population of over 40,000 plus employees and teachers. This is an excellent opportunity for a retailer to locate in Tucson's central core at a prominent location with excellent visibility and access.

#### **HIGHLIGHTS**

- + Prominent Speedway location
- + Excellent visibility and access
- + Close to the University of Arizona with over 40,000 students
- + High traffic counts of over 100K cars per day



# 1927 E Speedway Blvd Tucson, Arizona





# PROPERTY DETAILS



### **2020 Demographics**

|                    | 1 Mile   | 3 Miles  | 5 Miles  |
|--------------------|----------|----------|----------|
| Est. Population    | 18,072   | 145,129  | 294,694  |
| Avg. HH Income     | \$70,703 | \$52,771 | \$55,815 |
| Households         | 6,228    | 62,866   | 124,239  |
| Median Age         | 23.60    | 31.60    | 33.80    |
| Source: Esri, 2020 |          |          |          |

## **Traffic Counts (Vehicles Per Day)**

| Speedway Boulevard | 41,551 |
|--------------------|--------|
| Campbell Avenue    | 42,518 |

Source: ADOT, 2017, 2018 counts



# 1927 E Speedway Blvd Tucson, Arizona



AVE.

NORRIS



# SITE PLAN









# 1927 E Speedway Blvd Tucson, Arizona





### **CONTACT US**

### Pete Villaescusa

First Vice President +1 520 323 5112 pe