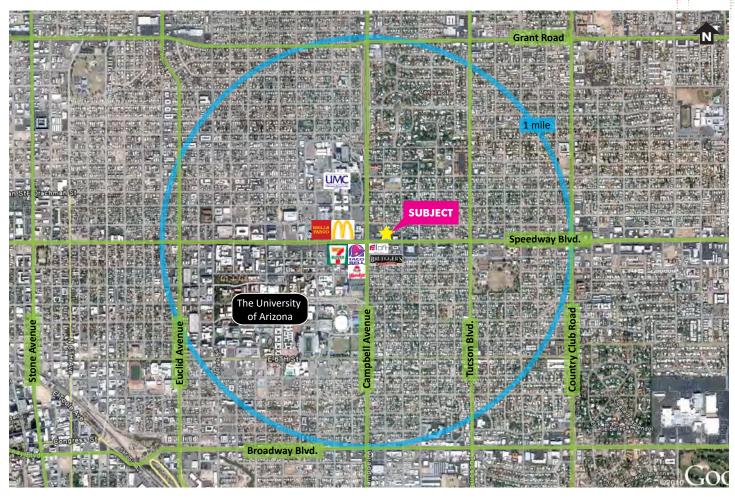

#### **COMMENTS**

This opportunity is located at one of the highest trafficked intersections in Tucson with combined counts of well over 100,000 cars per day. In addition, this property is located next to the University of Arizona with its student population of over 40,000 plus employees and teachers. This is an excellent opportunity for a retailer to locate in Tucson's central core at a prominent location with excellent visibility and access.

#### **HIGHLIGHTS**

- + Prominent Speedway location
- + Excellent visibility and access
- + Close to the University of Arizona with over 40,000 students
- + High traffic counts of over 100K cars per day

### **2020 Demographics**

|                    | 1 Mile   | 3 Miles  | 5 Miles  |
|--------------------|----------|----------|----------|
| Est. Population    | 18,072   | 145,129  | 294,694  |
| Avg. HH Income     | \$70,703 | \$52,771 | \$55,815 |
| Households         | 6,228    | 62,866   | 124,239  |
| Median Age         | 23.60    | 31.60    | 33.80    |
| Source: Esri, 2020 |          |          |          |