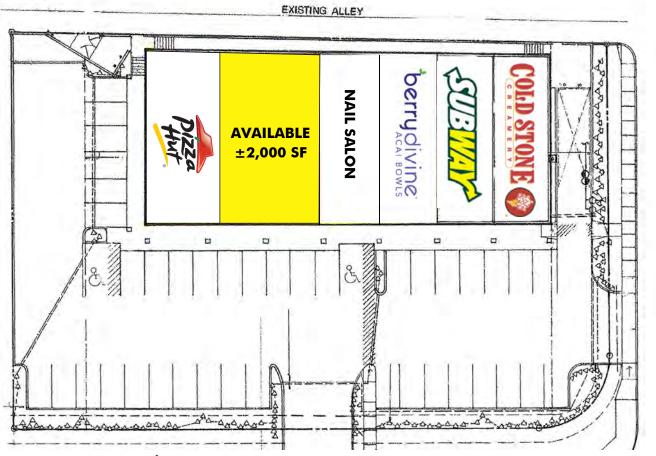

40,000 students
- + High traffic counts of over 100K cars per day



# 1927 E Speedway Blvd Tucson, Arizona





# PROPERTY DETAILS



### **2020 Demographics**

|                    | 1 Mile   | 3 Miles  | 5 Miles  |
|--------------------|----------|----------|----------|
| Est. Population    | 18,072   | 145,129  | 294,694  |
| Avg. HH Income     | \$70,703 | \$52,771 | \$55,815 |
| Households         | 6,228    | 62,866   | 124,239  |
| Median Age         | 23.60    | 31.60    | 33.80    |
| Source: Esri, 2020 |          |          |          |

## **Traffic Counts (Vehicles Per Day)**

| Speedway Boulevard | 41,551 |
|--------------------|--------|
| Campbell Avenue    | 42,518 |

Source: ADOT, 2017, 2018 counts



# 1927 E Speedway Blvd Tucson, Arizona



AVE.

NORRIS



# SITE PLAN









# 1927 E Speedway Blvd Tucson, Arizona





### **CONTACT US**

### Pete Villaescusa

First Vice President +1 520 323 5112 peter.villaescusa@cbre.com

#### **Jesse Peron**

Senior Associate +1 520 323 5130 jesse.peron@cbre.com



© 2020 CBRE, Inc. All rights reserved. This information has been obtained from sources believed reliable, but has not been verified for accuracy or completeness. You should conduct a careful, independent investigation of the property and verify all information. Any reliance on this information is solely at your own risk. CBRE and the CBRE logo are service marks of CBRE, Inc. All other marks displayed on this document are the property of their respective owners, and the use of such logos does not imply any affiliation with or endorsement of CBRE.