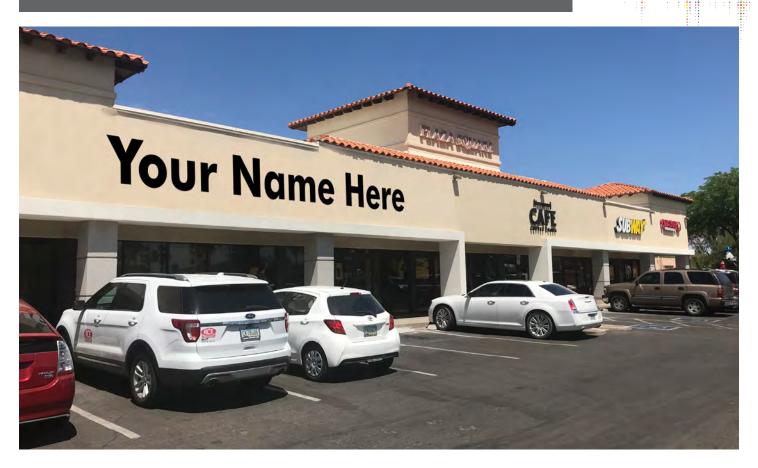

#### **COMMENTS**

This opportunity is located at one of the highest trafficked intersections in Tucson with combined counts of well over 100,000 cars per day. In addition, this property is located next to the University of Arizona with its student population of over 40,000 plus employees and teachers. This is an excellent opportunity for a retailer to locate in Tucson's central core at a prominent location with excellent visibility and access.

#### **HIGHLIGHTS**

- + Prominent Speedway location
- + Excellent visibility and access
- + Close to the University of Arizona with over 40,000 students
- + High traffic counts of over 100K cars per day