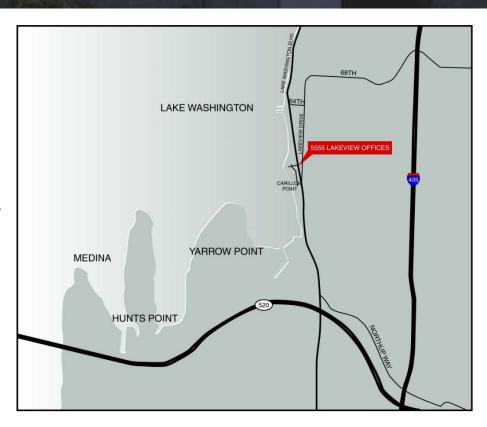

## 5555 Lakeview Offices

CLASS A CONCRETE AND STEEL 100% COVERED PARKING ADJACENT TO CARILLON POINT AMENTITIES

METICOULOUSLY MAINTAINED

## 5555 Lakeview Offices-Kirkland, WA