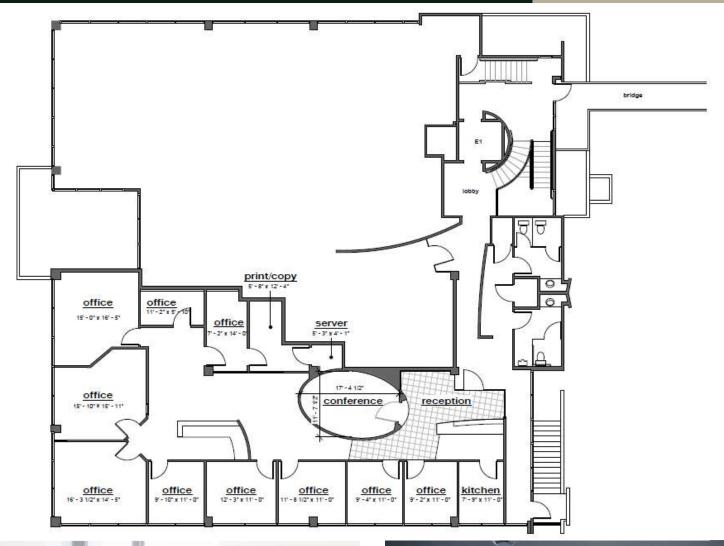

#### WESTERN VEIWS OF LAKE WASHINGTON AND SEATTLE SKYLINE

- 3,217 RSF Suite 201
- Ten (10) perimeter private offices, reception with built in desk, conference, kitchen, server
- Suite 201 13 stalls @ \$75/stall/mo.
- Available 4/1/21 or possibly sooner. NOT FOR SALE.
- \$38.00 PSF, NNN (est. \$12.00 PSF)

### 3,217 RSF

- Ten (10) private offices (3 executive), reception with built in desk, conference, kitchen, server room
- Private southwest corner of building. Shared floor with only one other tenant.
- Rare sized suite for Kirkland submarket
- Western/southern views of Lake Washington & Seattle Skyline
- Access to numerous retail amenities and Kirkland Parks, Cross Corridor bike/walk path and proximity to Carillon and Houghton amenities, Google's Kirkland campus, Kirkland Urban, and South Kirkland Park& Ride and four major grocery stores.