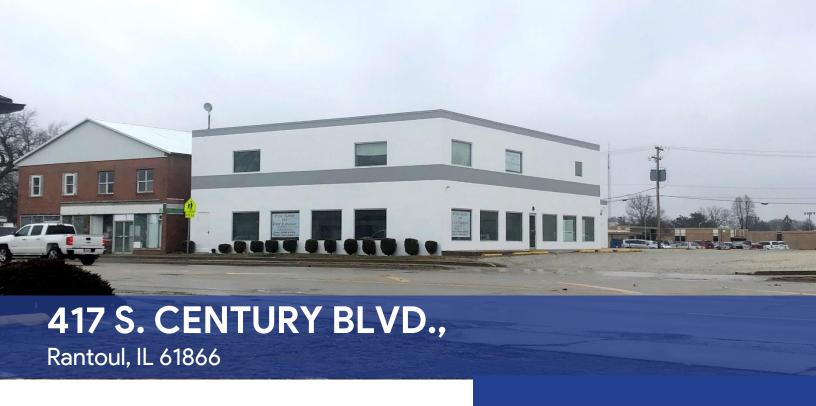

#### PROPERTY DESCRIPTION

This 2 story block building has been completely updated with new furnace, HVAC units, plumbing, and new paint inside and out. There's additional storage with this space attached to the 6,800 SF building. Large parking lot with semi-accessibility.