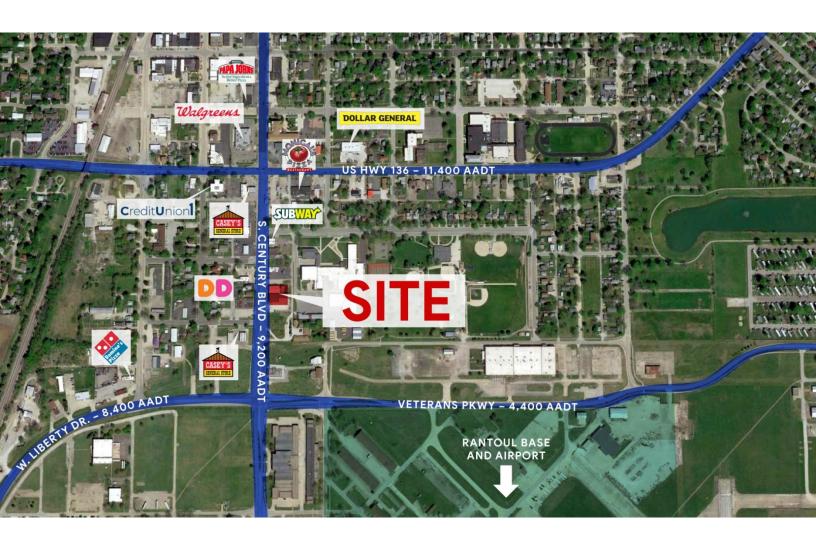

#### **AREA DESCRIPTION**

Located on Century Blvd, one of the area's busiest streets, which is a major thru-fair through the city of Rantoul, close to base, and other retail establishments. Easily accessible by Route 45 and 36.

### **AERIAL**