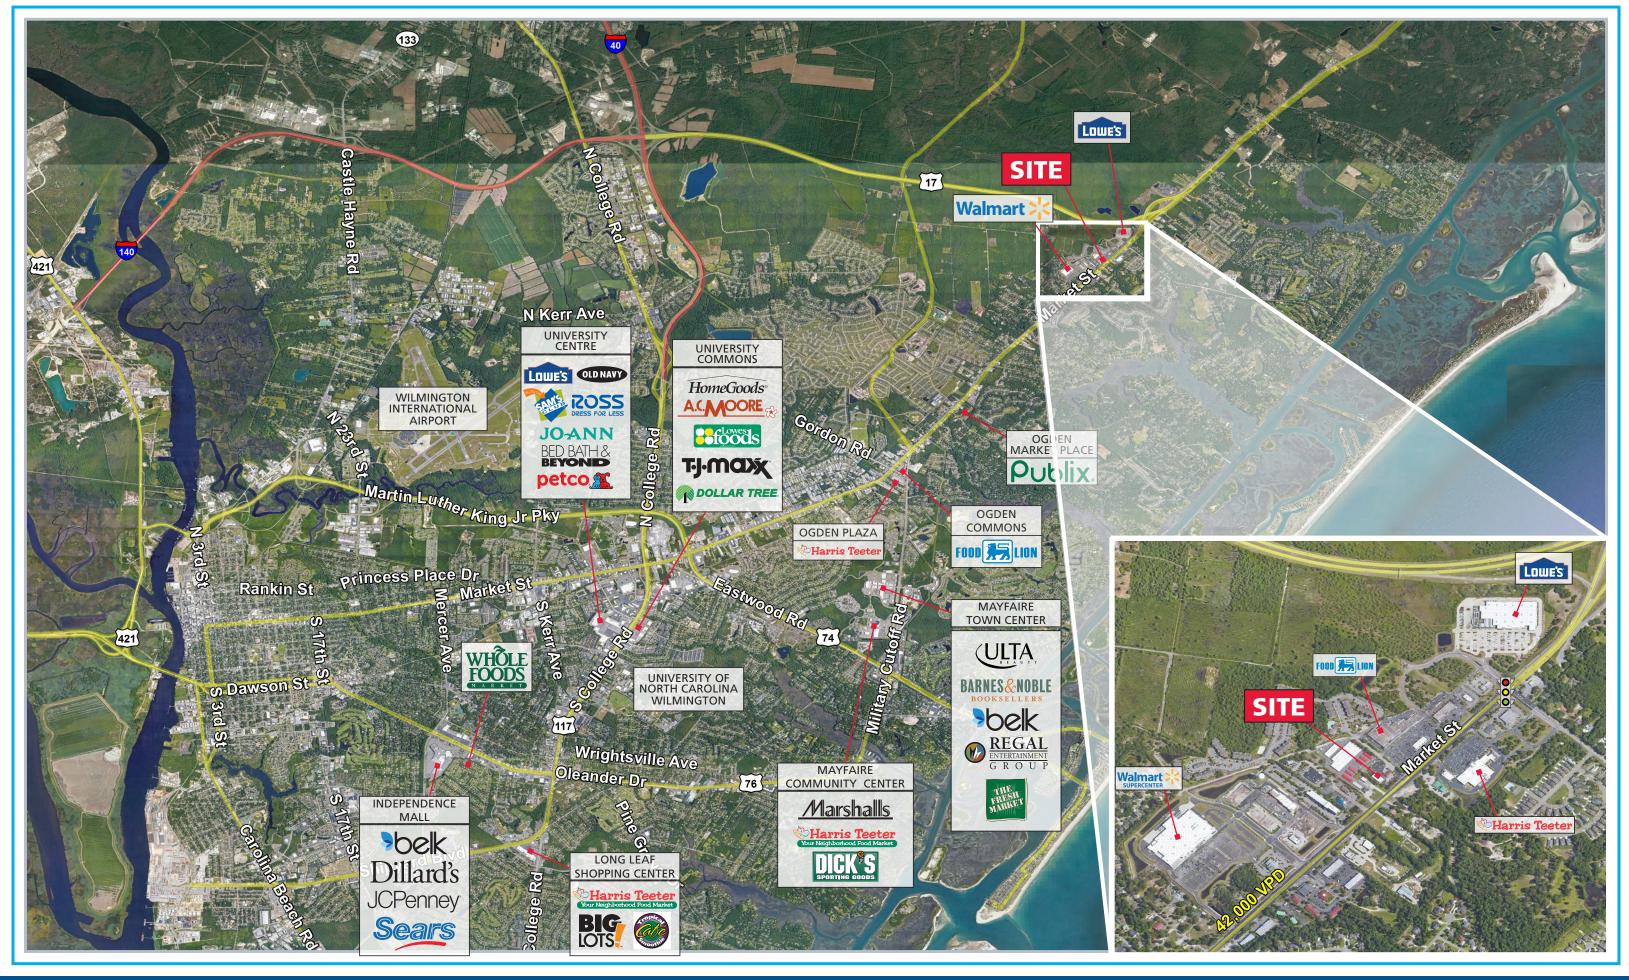

#### **PROPERTY DESCRIPTION**

- Porter's Neck is one of the fastest growing trade areas in Wilmington
- Average household incomes > \$90,000 in five miles
- High traffic counts 42,000 VPD on Market Street
- RI / RO / LI access

### — TRAFFIC COUNTS 2017 (NC DOT) ——

• 42,000 VPD on Market Street

© 2019 The Providence Group. All rights reserved. The information above has been obtained by sources deemed reliable. While we do not doubt its accuracy, we have not verified it and make no guarantee, warranty, or representation of it. It is your responsibility to independently confirm its accuracy and completeness. You and your advisors should conduct a careful, independent investigation of the property to determine to your satisfaction the suitability of the property for your needs.