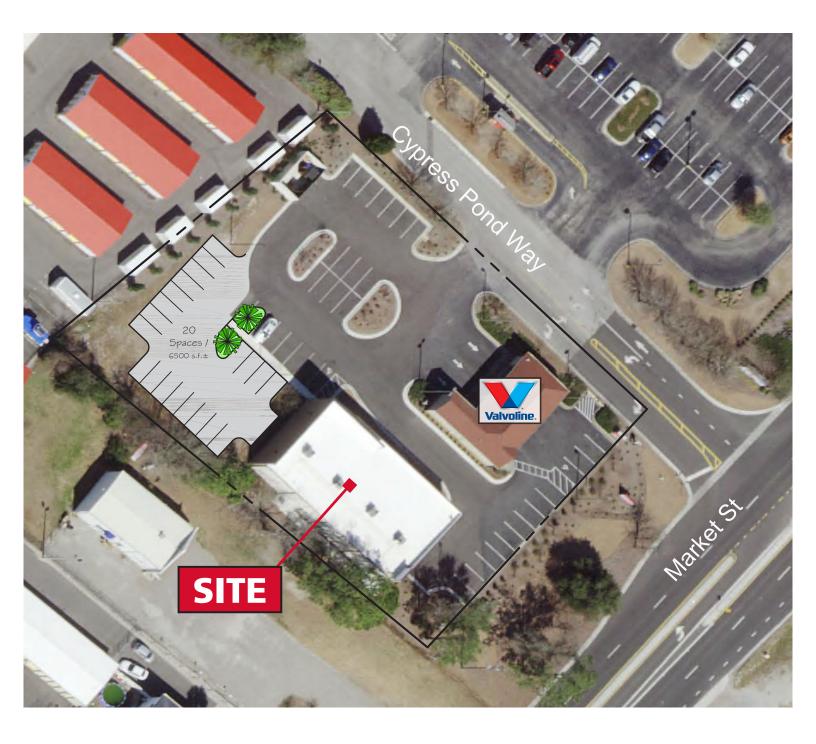

#### **PROPERTY / LEASE INFORMATION**

| BUILDING SIZE: | ±5,000 SF (will divide)           |  |
|----------------|-----------------------------------|--|
| ASKING RATE:   | Please Call                       |  |
| PARKING:       | 34 spaces (can add up to 20 more) |  |
| ACRES:         | ±1.23 ac                          |  |
| ZONING:        | B-2                               |  |
| YEAR BUILT:    | 2015                              |  |

#### **PROPERTY DESCRIPTION**

- Porter's Neck is one of the fastest growing trade areas in Wilmington
- Average household incomes > \$90,000 in five miles
- High traffic counts 42,000 VPD on Market Street
- RI / RO / LI access