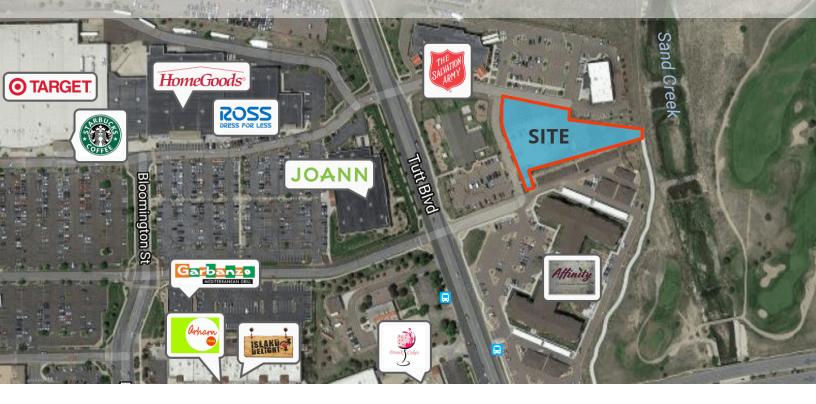

## **TUTT OFFICE PARK LAND**

**FOR SALE** // 0 Tutt Blvd at N Carefree Cir., Colorado Springs, CO 80922

### **PROPERTY OVERVIEW**

Located off Tutt Blvd just north of N. Carefree Circle, this land parcel is the last fully developed lot in Tutt Office Park. Its neighbors include Primrose Day Care, Salvation Army Thrift Store and Honest Accurate Auto Service. It is zoned PBC (Planned Business Center), which allows for retail, office, medical office, storage, and several other approved uses.