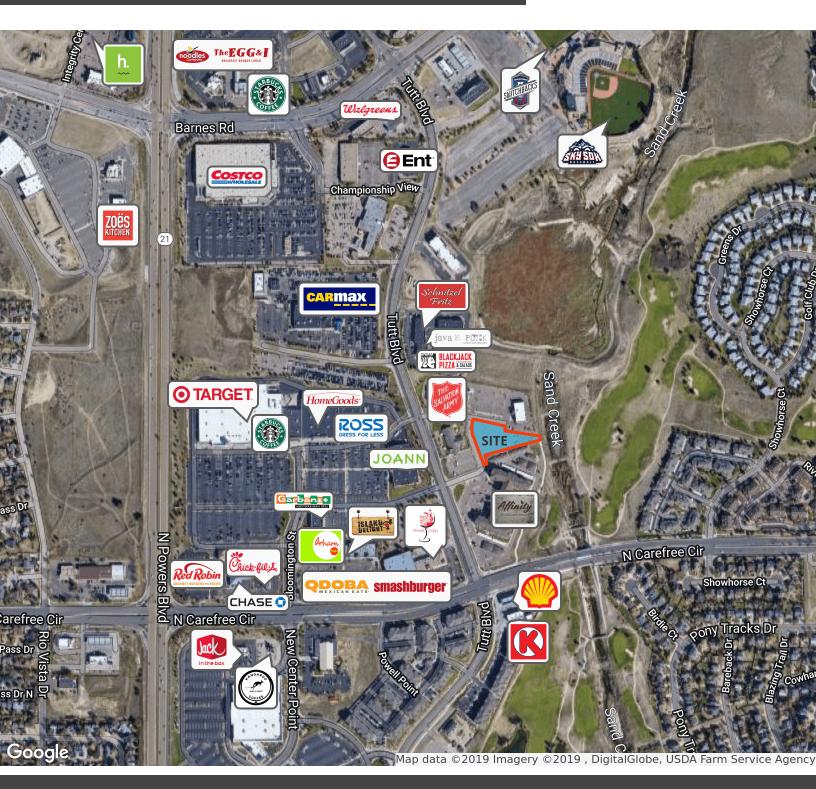

## **TUTT OFFICE PARK LAND**

**FOR SALE** // 0 Tutt Blvd at N Carefree Cir., Colorado Springs, CO 80922

### **PROPERTY OVERVIEW**

Located off Tutt Blvd just north of N. Carefree Circle, this land parcel is the last fully developed lot in Tutt Office Park. Its neighbors include Primrose Day Care, Salvation Army Thrift Store and Honest Accurate Auto Service. It is zoned PBC (Planned Business Center), which allows for retail, office, medical office, storage, and several other approved uses.