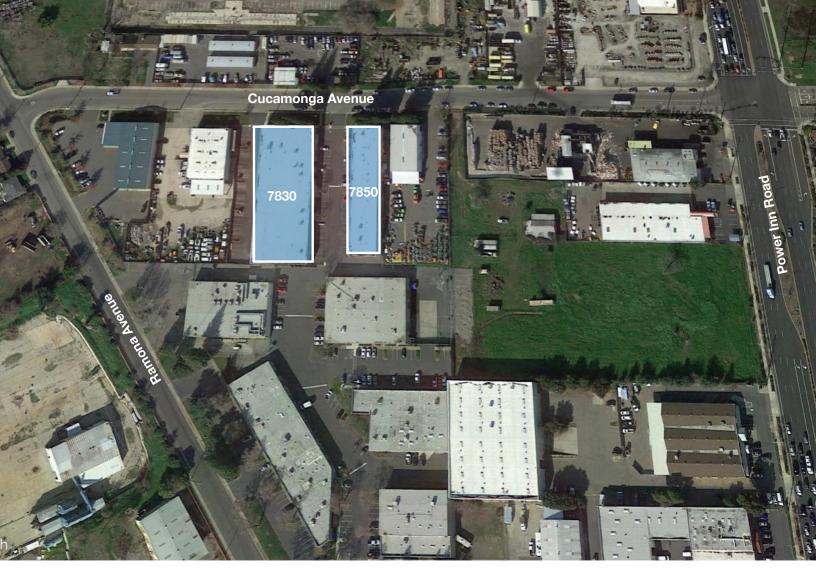

#### **Description**

7830 and 7850 Cucamonga Avenue are located off of Power Inn Road less than one quarter (¼) mile South of Highway 50, approximately ten minutes from downtown Sacramento. This functionally superior property offers a variety of space configurations and sizes designed specifically for the discerning light industrial user.

### 7830 Cucamonga Ave Sacramento, CA

| Available Units                  | Total SF  | Warehouse | Office  | <b>Monthly Rent</b> |
|----------------------------------|-----------|-----------|---------|---------------------|
| 7850 Cucamonga Avenue, Suite 31  | ±2,215 SF | ±1,715 SF | ±500 SF | \$1,885.°° NNN      |
| 7830 Cucamonga Avenue, Suite 20* | ±7,101SF  | ±6,536 SF | ±565 SF | \$4,615.°° NNN      |