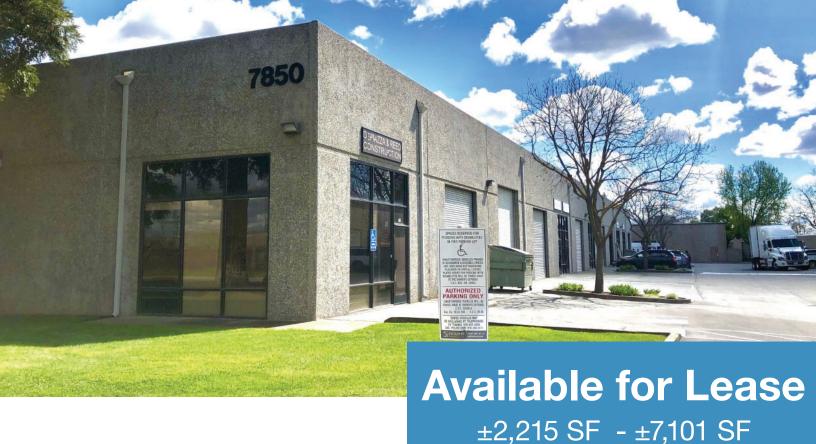

## Cucamonga Business Park

#### Sacramento

7830 & 7850 Cucamonga Avenue | Sacramento, CA

#### **Description**

7830 and 7850 Cucamonga Avenue are located off of Power Inn Road less than one quarter (¼) mile South of Highway 50, approximately ten minutes from downtown Sacramento. This functionally superior property offers a variety of space configurations and sizes designed specifically for the discerning light industrial user.

#### **Property Features**

- Professional Business Park setting
- Immediate Occupancy
- Excellent Freeway Access
- Close to Light Rail & Granite Regional Park
- Monitored Fire Sprinkler System
- Zoned MDR