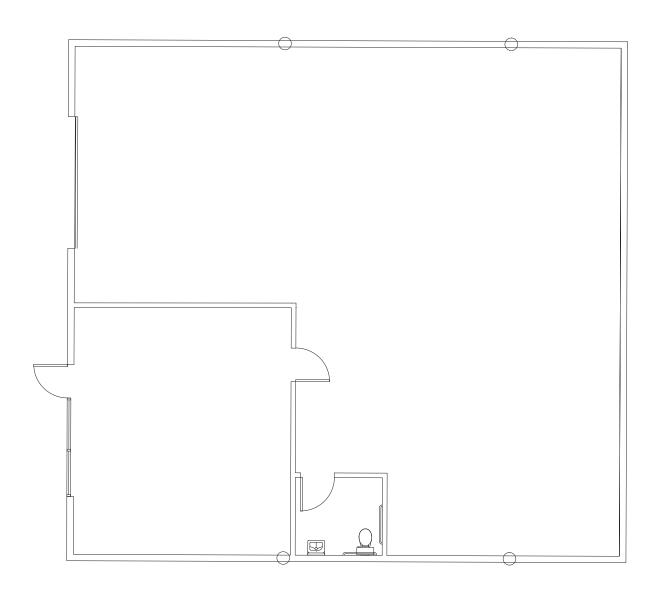

Cucamonga Avenue, Suite 31  | ±2,215 SF | ±1,715 SF | ±500 SF | \$1,885.°° NNN      |
| 7830 Cucamonga Avenue, Suite 20* | ±7,101SF  | ±6,536 SF | ±565 SF | \$4,615.°° NNN      |



For further information please contact us at (916) 381-8113 or jacksonprop.com

Broker participation is invited.

The information herein is provided from reliable sources; however, Jackson Properties, Inc. assumes no liability for accuracy. The individual broker or user should confirm the physical information for themselves. Prices subject to change without notice. Disclaimer for 3-5 lease rate.



### Sacramento Office/Industrial

7830 Cucamonga Avenue | Sacramento, CA





For further information please contact us at (916) 381-8113 or jacksonprop.com

## **7850 Cucamonga Ave., Sacramento**Suite 31 ±2,215 SF





# 7830 Cucamonga Ave., Sacramento Suite 20 $\pm 7,101$ SF