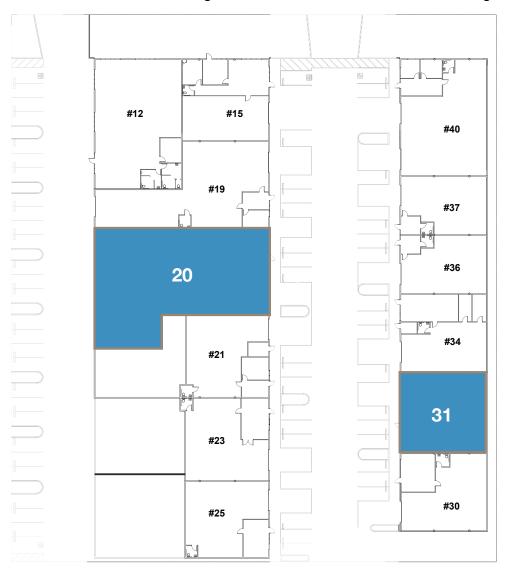

### 7830 Cucamonga Ave Sacramento, CA

| Available Units                  | Total SF  | Warehouse | Office  | <b>Monthly Rent</b> |
|----------------------------------|-----------|-----------|---------|---------------------|
| 7850 Cucamonga Avenue, Suite 31  | ±2,215 SF | ±1,715 SF | ±500 SF | \$1,885.°° NNN      |
| 7830 Cucamonga Avenue, Suite 20* | ±7,101SF  | ±6,536 SF | ±565 SF | \$4,615.°° NNN      |

## **7850 Cucamonga Ave., Sacramento**Suite 31 ±2,215 SF

# 7830 Cucamonga Ave., Sacramento Suite 20 $\pm 7,101$ SF