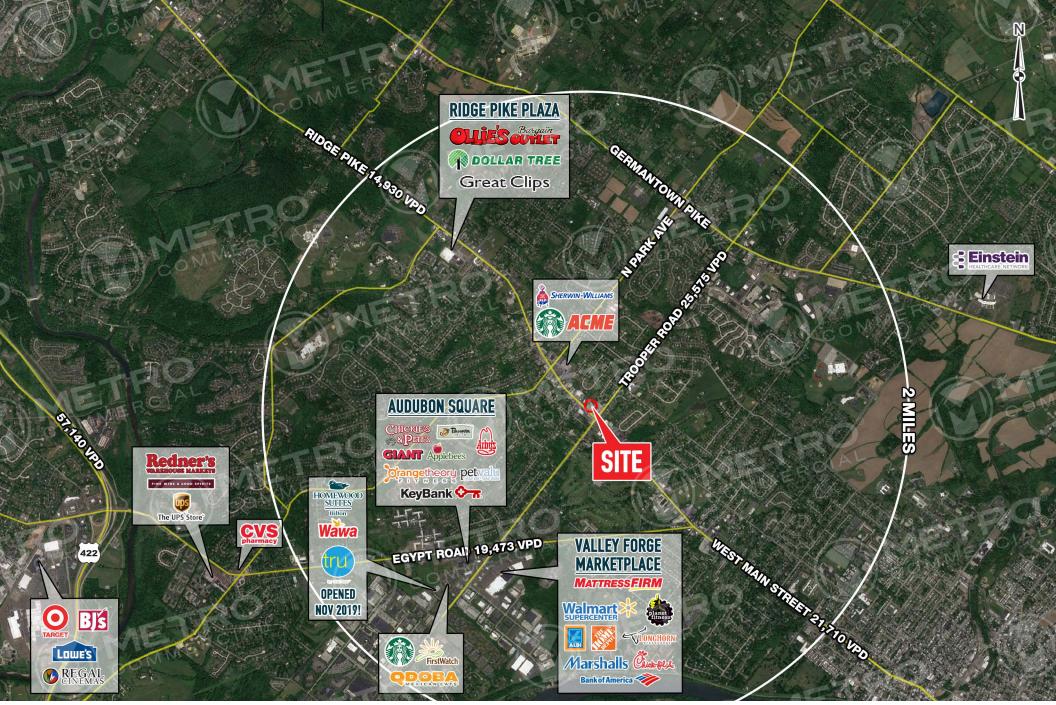

# 2613 RIDGE AVENUE TROOPER, PA

#### PAD SITE AVAILABLE FOR LEASE!





## get in touch.

### **GREG JONES**

office 610.825.5222
direct 610.260.2662
gjones@metrocommercial.com

### **MELISSA LIPPE**

office 610.825.5222 direct 610.260.2677 mlippe@metrocommercial.com

MetroCommercial.com | PHILADELPHIA, PA | PLYMOUTH MEETING, PA | MOUNT LAUREL, NJ | NAPLES, FL

METRO<sup>®</sup>

**REAL ESTATE, INC.** 



2613 RIDGE AVENUE Trooper, pa





he information and images contained herein are from sources deemed reliable. However, Metro Commercial Real Estate, Inc. makes no representation whatsoever as to their accuracy or authenticity. Images shown may be modified for illustrative purposes. Images may be out-of-date and not current. 2.06.20







he information and images contained herein are from sources deemed reliable. However, Metro Commercial Real Estate, inc. makes no representation whatsoever as to their accuracy or authenticity. Images shown may be modified for illustrative purposes. Images may be out-of-date and not current. 2.06.2







e information and images contained herein are from sources deemed reliable. However, Metro Commercial Real Estate, Inc. makes no representation whatsoever as to their accuracy or authenticity. Images shown may be modified for illustrative purposes. Images may be out-of-date and not current. 2.06.20