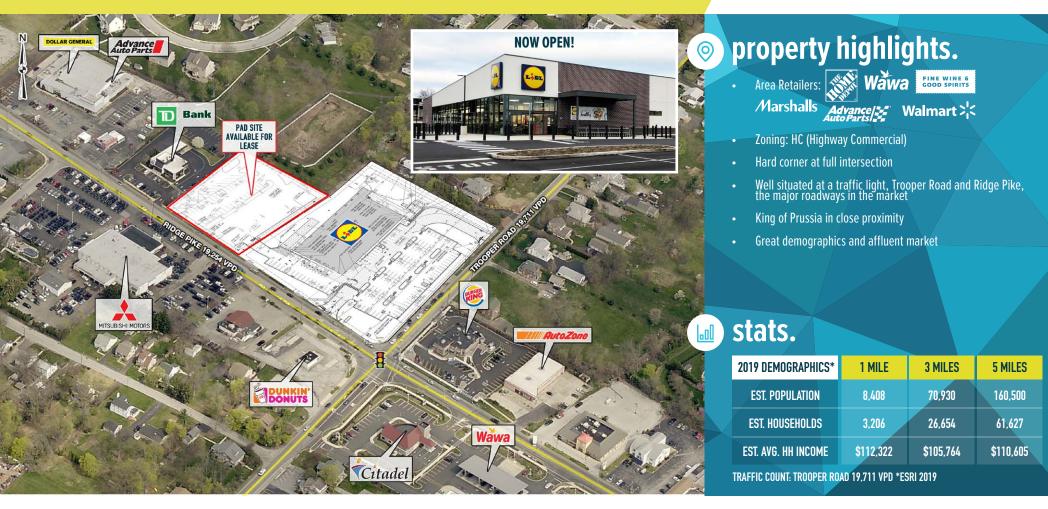

# 2613 RIDGE AVENUE TROOPER, PA

#### PAD SITE AVAILABLE FOR LEASE!





## get in touch.

### **GREG JONES**

office 610.825.5222
direct 610.260.2662
gjones@metrocommercial.com

### **MELISSA LIPPE**

office 610.825.5222 direct 610.260.2677 mlippe@metrocommercial.com

MetroCommercial.com | PHILADELPHIA, PA | PLYMOUTH MEETING, PA | MOUNT LAUREL, NJ | NAPLES, FL

METRO<sup>®</sup>

**REAL ESTATE, INC.** 



2613 RIDGE AVENUE Trooper, pa





he information and images contained herein are from sources deemed reliable. However, Metro Commercial Real Estate, Inc. makes no representation whatsoever as to their accuracy or authenticity. Images shown may be modified for illustrative purposes. Images may be out-of-date and not current. 2.06.20







he information and images contained herein are from sources deemed reliable. However, Metro Commercial Real Estate, in