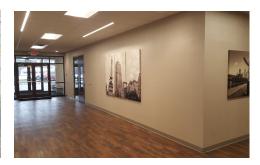

## **Property Highlights**

- 78,200 sf total building size
- 5.86 acres
- Zoned CS
- Built in 1974; renovated in 1985 and 2019
- Abundant parking: 361 shared spaces; 8 accessible spaces
- Recently renovated common
- Close proximity and easy access to I-465