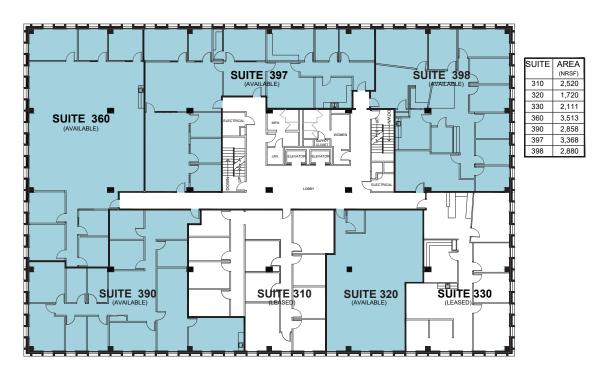

access to I-465

#### Sale Details

- Excellent opportunity for an owner-occupant to own cash flowing buildling or a value-add investor
- Real Estate Taxes: \$59,643.92 (\$0.76/sf)
- Sale Price: \$4,995,000 (\$63.87/sf)

Click to request the Sale Offering Memorandum

#### Lease Details

- 1,692 12,619 sf available
- On-site conferencing available
- Signage available
- Lease Rate: \$17.50/sf Full Service



Jon R. Owens, SIOR

Managing Director
Direct +1 317 639 0447
jon.owens@cushwake.com

**Joshua Graham** 

Director
Direct +1 317 639 0491
joshua.graham@cushwake.com

One American Square, Suite 1800 Indianapolis, IN 46282 | USA Main +1 317 634 6363 Fax +1 317 639 0504

cushmanwakefield.com

# 3901 W. 86th Street

Indianapolis, IN 46268

## **Floor Plans**





INDICATES AVAILABLE SPACE





## THIRD FLOOR

INDICATES AVAILABLE SPACE



# FOURTH FLOOR

INDICATES AVAILABLE SPACE



# **3901 W. 86th Street**

Indianapolis, IN 46268













#### Site Plan



Jon R. Owens, SIOR Managing Director +1 317 639 0447 jon.owens@cushwake.com

#### Joshua Graham

Director +1 317 639 0491 joshua.graham@cushwake.com

One American Square, Suite 1800 Indianapolis, IN Main +1 1 317 634 6363

Fax +1 317 639 0504 **cushmanwakefield.com**