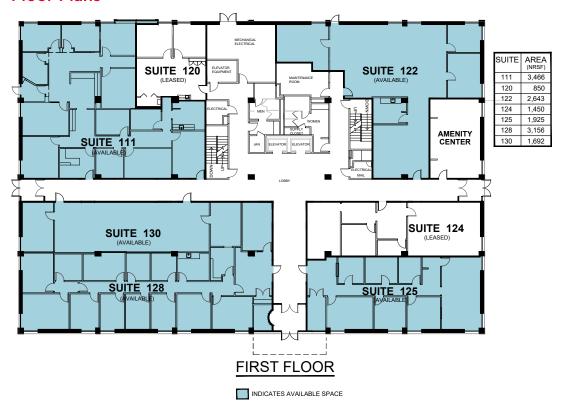

## **Floor Plans**

INDICATES AVAILABLE SPACE

#### Lease Details

- 1,692 12,619 sf available
- On-site conferencing available
- Signage available
- Lease Rate: \$17.50/sf Full Service

Jon R. Owens, SIOR

Managing Director
Direct +1 317 639 0447
jon.owens@cushwake.com