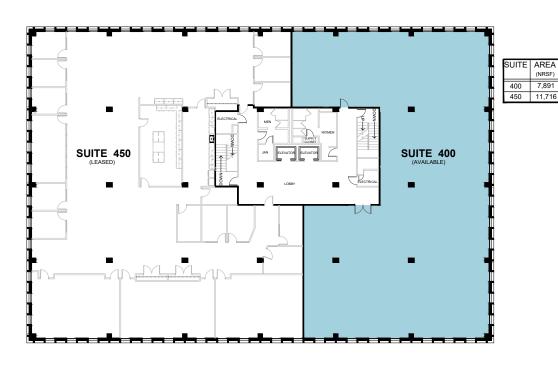

nt opportunity for an owner-occupant to own cash flowing buildling or a value-add investor
- Real Estate Taxes: \$59,643.92 (\$0.76/sf)
- Sale Price: \$4,995,000 (\$63.87/sf)

Click to request the Sale Offering Memorandum

#### Lease Details

- 1,692 12,619 sf available
- On-site conferencing available
- Signage available
- Lease Rate: \$17.50/sf Full Service



Jon R. Owens, SIOR

Managing Director
Direct +1 317 639 0447
jon.owens@cushwake.com

**Joshua Graham** 

Director
Direct +1 317 639 0491
joshua.graham@cushwake.com

One American Square, Suite 1800 Indianapolis, IN 46282 | USA Main +1 317 634 6363 Fax +1 317 639 0504

cushmanwakefield.com

# 3901 W. 86th Street

Indianapolis, IN 46268

## **Floor Plans**





INDICATES AVAILABLE SPACE





## THIRD FLOOR

INDICATES AVAILABLE SPACE



# FOURTH FLOOR

INDICATES AVAILABLE SPACE



# **3901 W. 86th Street**

Indianapolis, IN 46268













#### Site Plan



Jon R. Owens, SIOR Managing Director +1 317 639 0447 jon.owens@cushwake.com

#### Joshua Graham

Director +1 317 639 0491 joshua.graham@cushwake.com

One American Square, Suite 1800 Indianapolis, IN Main +1 1 317 634 6363

Fax +1 317 639 0504 **cushmanwakefield.com**