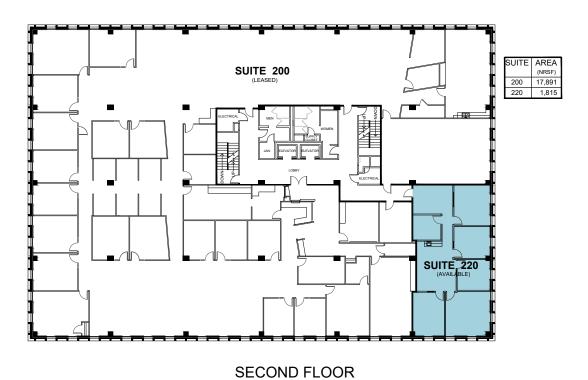

## **Floor Plans**

INDICATES AVAILABLE SPACE

#### Lease Details

- 1,692 12,619 sf available
- On-site conferencing available
- Signage available
- Lease Rate: \$17.50/sf Full Service

Jon R. Owens, SIOR

Managing Director
Direct +1 317 639 0447
jon.owens@cushwake.com