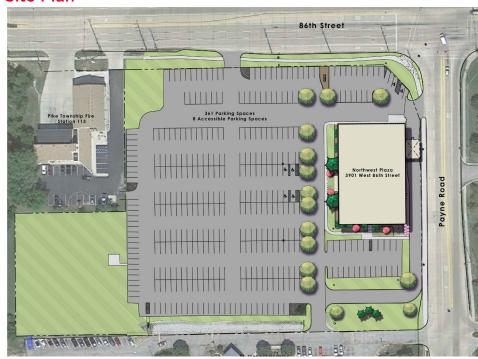

## **Property Highlights**

- 78,200 sf total building size
- 5.86 acres
- Zoned CS
- Built in 1974; renovated in 1985 and 2019
- Abundant parking: 361 shared spaces; 8 accessible spaces
- Recently renovated common
- Close proximity and easy access to I-465

# **3901 W. 86th Street**

Indianapolis, IN 46268

#### Site Plan

Jon R. Owens, SIOR Managing Director +1 317 639 0447 jon.owens@cushwake.com