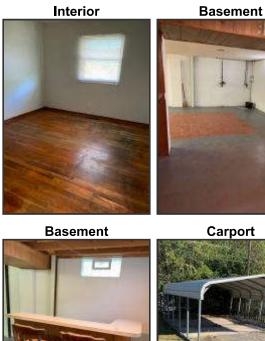

## PROPERTY FEATURES

- 3 Bedroom, 1 Full Bath
- Total SF +/- 984 with new hot water heater
- . Southern Pines Neighborhood, currently vacant
- Hardwood flooring in all rooms but kitchen
- . Full basement with washer dryer hook-up
- . Carport for 2 cars

Exterior

Kitchen

Bath

Interior

Fuse Box

For Sale : 932 Allison Drive Columbus OH 43207