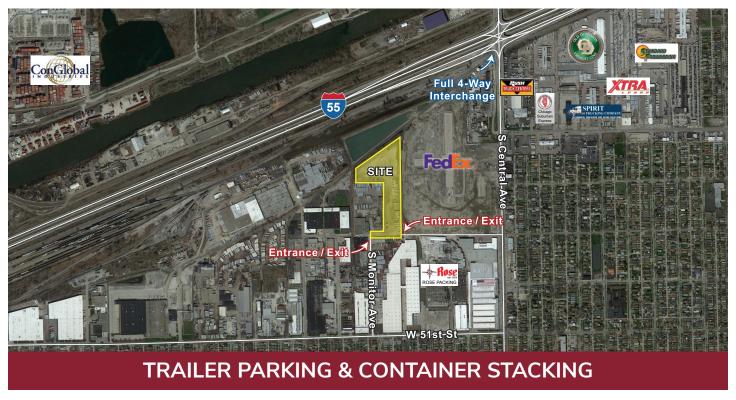

## Site:

- ±8.8 Acres
- Zoned I-3 Intensive Industrial
- Site is fully fenced with key pad entry system
- 5 High container stacking
- 277+ Trailer spots available

## Location:

- Full (new) interchange at I-55 & Central Avenue
- Multiple entrances/exits via Central Avenue and Monitor Avenue
- Unincorporated Cook County
- Directly adjacent to pending FedEx Freight development with shared access road