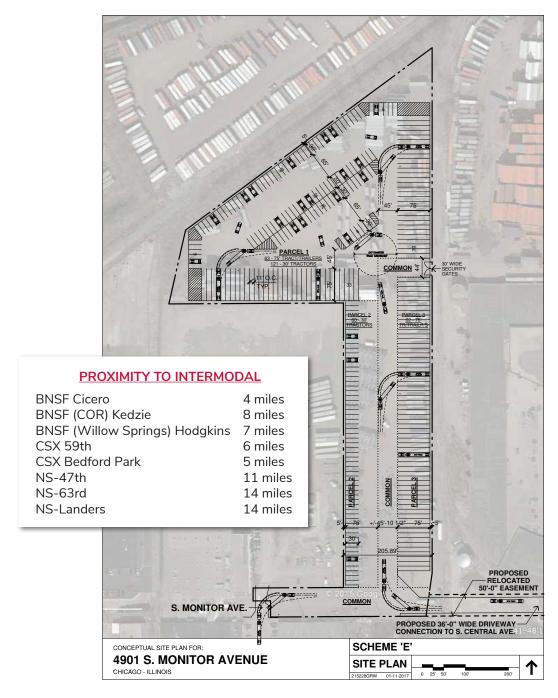

## Site:

- ±8.8 Acres
- Zoned I-3 Intensive Industrial
- Site is fully fenced with key pad entry system
- 5 High container stacking
- 277+ Trailer spots available