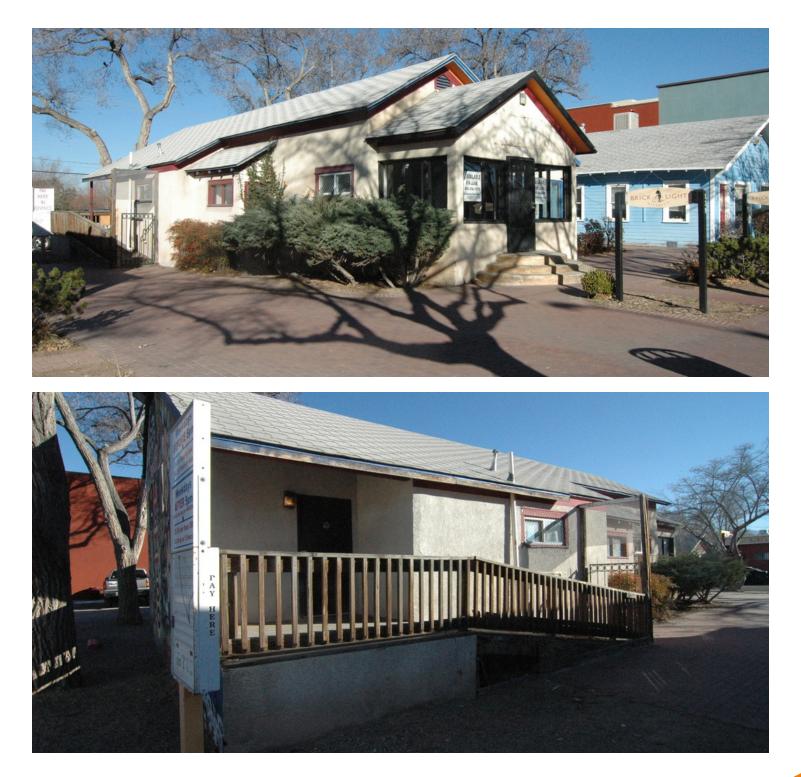

# BRICKLIGHT - UNM AREA - UNIQUE USE

#### 139 Harvard Dr SE, Albuquerque, NM 87106

#### **PROPERTY DESCRIPTION**

Mixed Use Development next door. Located in Bricklight District.

#### **PROPERTY HIGHLIGHTS**

- Great Foot Traffic
- Diverse Neighborhood
- Located Near Downtown, UNM, CNM, Nob Hill, Hospitals, Retail, and Sports Facilities.
- 21,140 CPD on Central Ave
- Easily Accessible to Public Transportation.
- Public Parking on Site