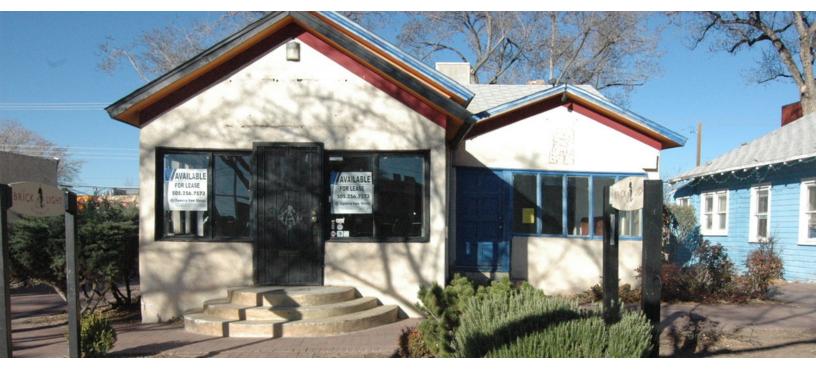

# BRICKLIGHT - UNM AREA - UNIQUE USE

#### 139 Harvard Dr SE, Albuquerque, NM 87106

#### **PROPERTY DESCRIPTION**

Mixed Use Development next door. Located in Bricklight District.

#### **PROPERTY HIGHLIGHTS**

- Great Foot Traffic
- Diverse Neighborhood
- Located Near Downtown, UNM, CNM, Nob Hill, Hospitals, Retail, and Sports Facilities.
- 21,140 CPD on Central Ave
- Easily Accessible to Public Transportation.
- Public Parking on Site