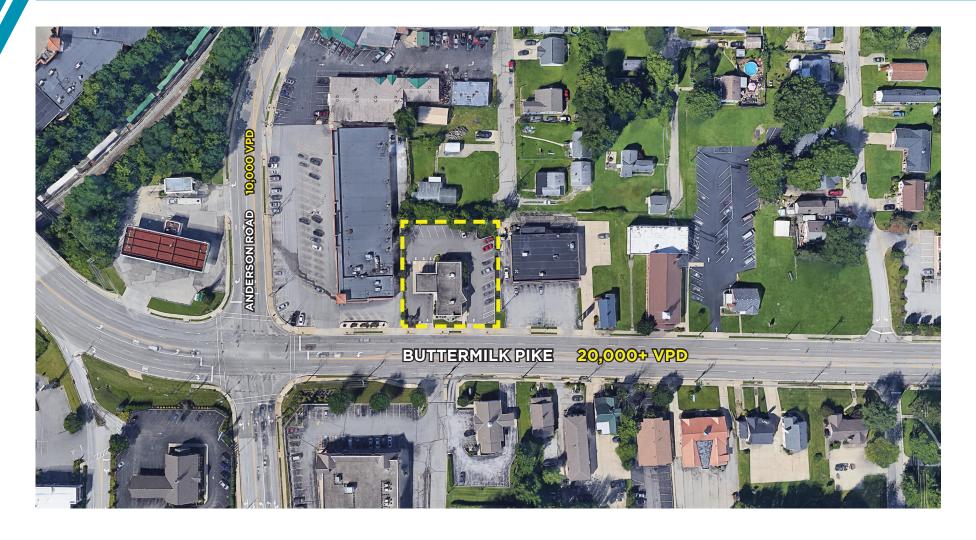

#### **COMMENTS**

- Former US Bank building located in Crescent Springs
- Great for Office, Retail or Redevelopment use
- Located on Buttermilk Pike (20,000+ VPD)
- Pylon Sign