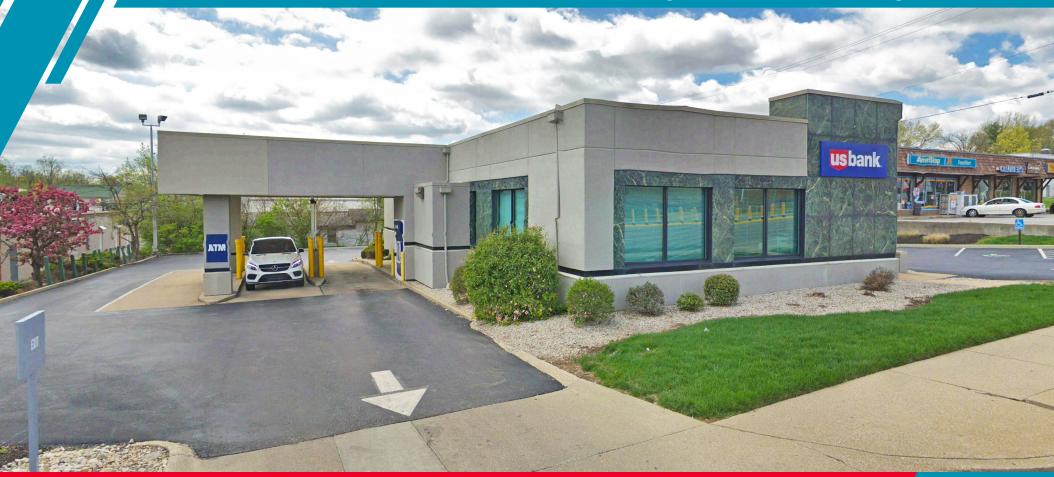

### Free-Standing Retail Building / For Sale

#### **COMMENTS**

- Former US Bank building located in Crescent Springs
- Great for Office, Retail or Redevelopment use
- Located on Buttermilk Pike (20,000+ VPD)
- Pylon Sign