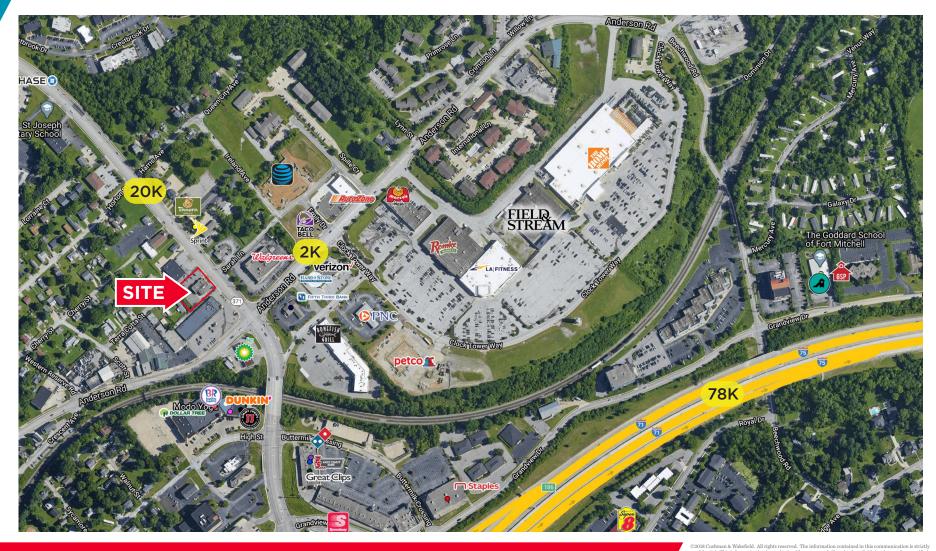

#### **NEIGHBORING TENANTS**

Panera Bread, Walgreens, Bonefish Grill, Remke, LA Fitness, Home Depot, Field & Stream, Petco and more!

#### **COMMENTS**

- Former US Bank building located in Crescent Springs
- Great for Office, Retail or Redevelopment use
- Located on Buttermilk Pike (20,000+ VPD)
- Pylon Sign